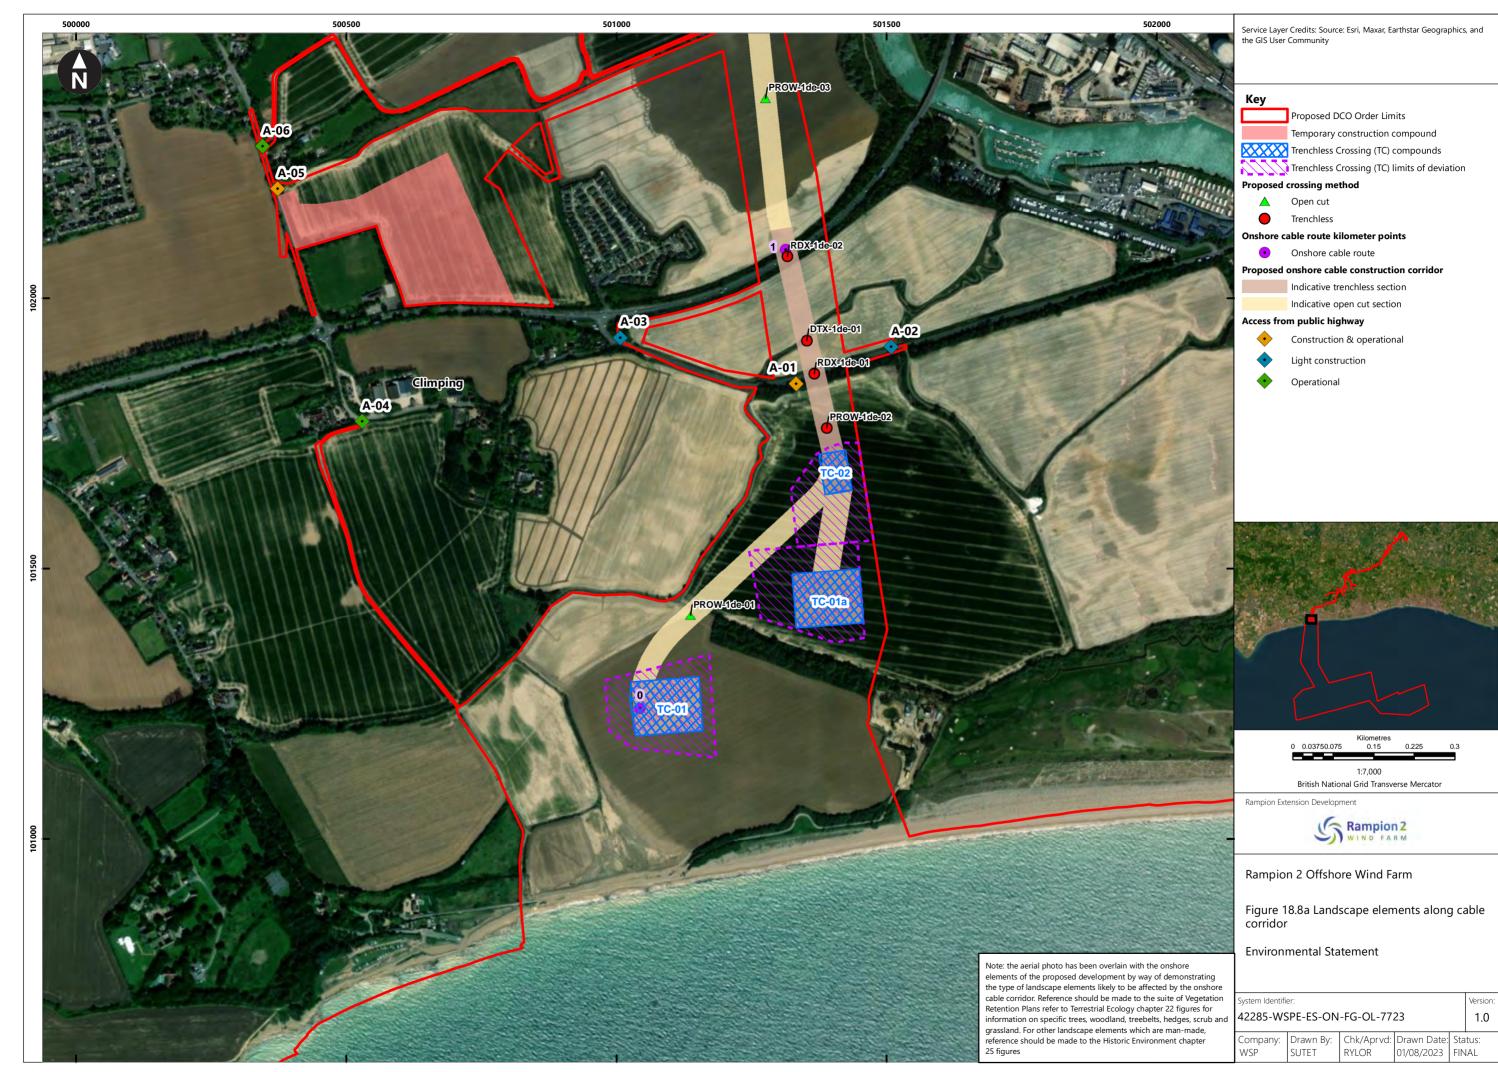

| Figure<br>number   | Figure Title                                                                                  | APFP<br>number | Ecodoc<br>number | Revision | Revision<br>Date | Document<br>Part |
|--------------------|-----------------------------------------------------------------------------------------------|----------------|------------------|----------|------------------|------------------|
| Figure<br>18.4e    | Zone of Theoretical Visibility with viewpoints – Temporary construction compound - Washington | 5 (2) (a)      | 004866296-<br>01 | A        | 04/08/2023       | Part 1 of 6      |
| Figure<br>18.5a    | Landscape Character – Onshore substation and Bolney substation extension (AIS/GIS)            | 5 (2) (a)      | 004866297-<br>01 | A        | 04/08/2023       | Part 1 of 6      |
| Figure<br>18.5bi   | Landscape<br>Character -<br>Cable Corridor<br>– Part 1                                        | 5 (2) (a)      | 004866298-<br>01 | A        | 04/08/2023       | Part 1 of 6      |
| Figure<br>18.5bii  | Landscape<br>Character -<br>Cable Corridor<br>- Part 2                                        | 5 (2) (a)      | 004866298-<br>01 | A        | 04/08/2023       | Part 1 of 6      |
| Figure<br>18.5biii | Landscape<br>Character -<br>Cable Corridor<br>– Part 3                                        | 5 (2) (a)      | 004866298-<br>01 | A        | 04/08/2023       | Part 1 of 6      |
| Figure<br>18.6a    | Landscape<br>Designations                                                                     | 5 (2) (a)      | 004866299-<br>01 | Α        | 04/08/2023       | Part 1 of 6      |
| Figure<br>18.6b    | Landscape<br>Designations –<br>Cable corridor<br>ZTV                                          | 5 (2) (a)      | 004866300-<br>01 | A        | 04/08/2023       | Part 1 of 6      |
| Figure<br>18.7a-c  | Visual<br>Receptors                                                                           | 5 (2) (a)      | 004866301-<br>01 | Α        | 04/08/2023       | Part 1 of 6      |
| Figure<br>18.8a-u  | Landscape<br>elements along<br>cable corridor                                                 | 5 (2) (a)      | 004866302-<br>01 | А        | 04/08/2023       | Part 1 of 6      |