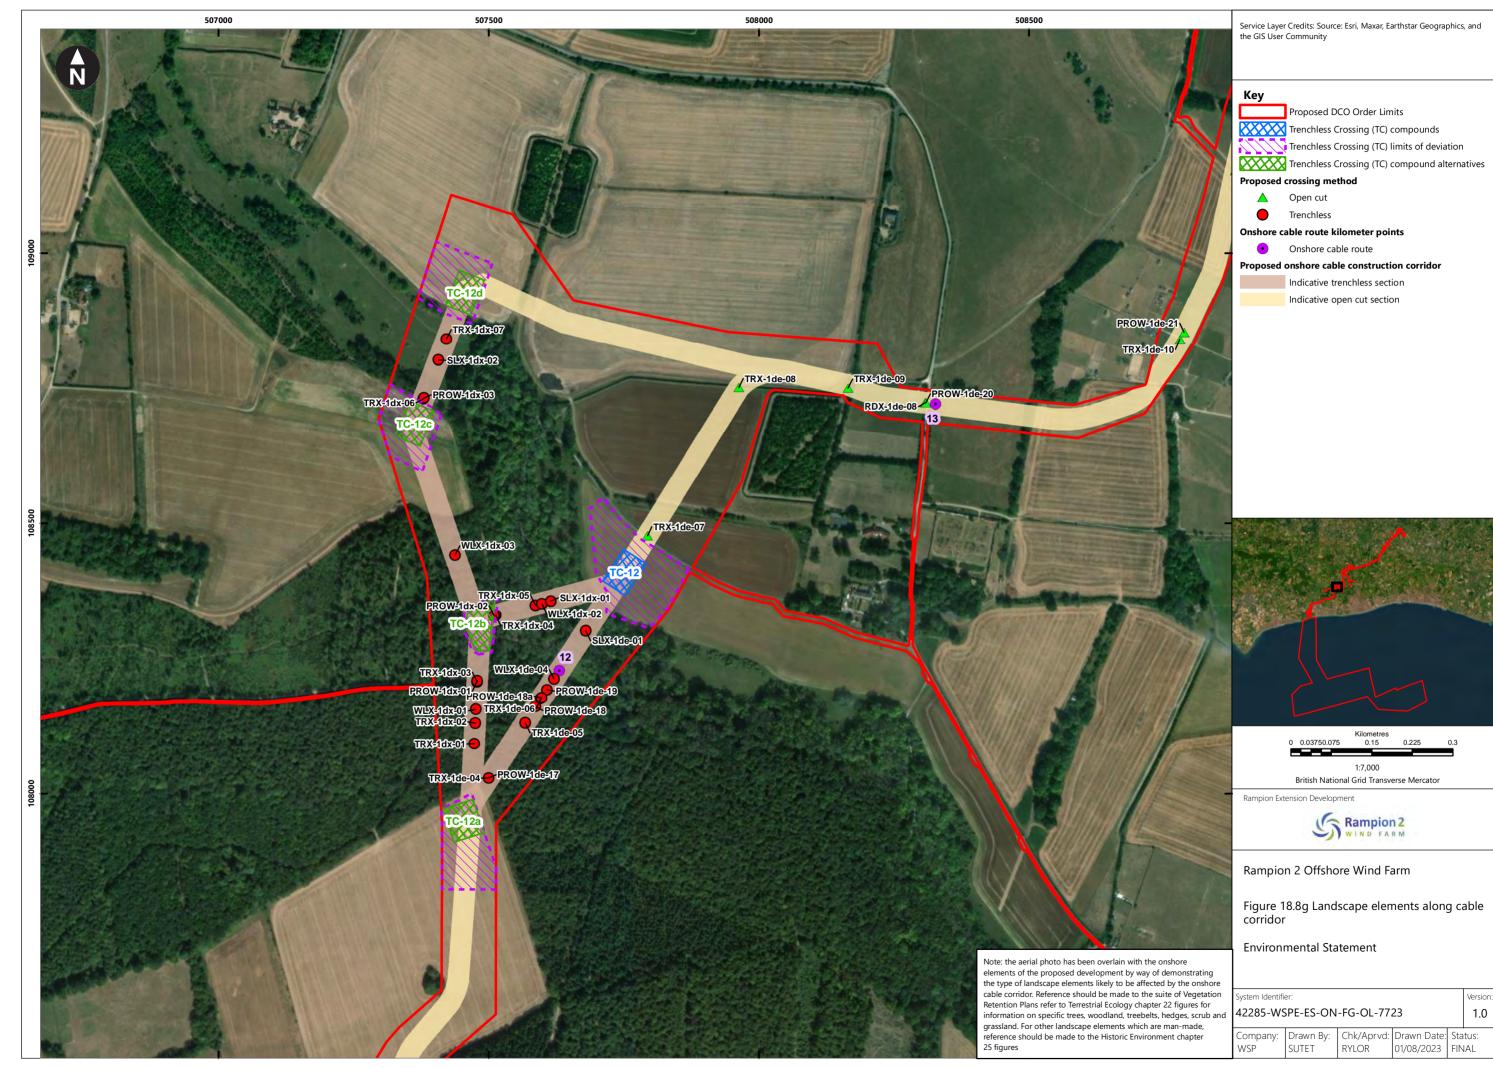

| Figure<br>number   | Figure Title                                                                                  | APFP<br>number | Ecodoc<br>number | Revision | Revision<br>Date | Document<br>Part |
|--------------------|-----------------------------------------------------------------------------------------------|----------------|------------------|----------|------------------|------------------|
| Figure<br>18.4e    | Zone of Theoretical Visibility with viewpoints – Temporary construction compound - Washington | 5 (2) (a)      | 004866296-<br>01 | A        | 04/08/2023       | Part 1 of 6      |
| Figure<br>18.5a    | Landscape Character – Onshore substation and Bolney substation extension (AIS/GIS)            | 5 (2) (a)      | 004866297-<br>01 | A        | 04/08/2023       | Part 1 of 6      |
| Figure<br>18.5bi   | Landscape<br>Character -<br>Cable Corridor<br>– Part 1                                        | 5 (2) (a)      | 004866298-<br>01 | A        | 04/08/2023       | Part 1 of 6      |
| Figure<br>18.5bii  | Landscape<br>Character -<br>Cable Corridor<br>- Part 2                                        | 5 (2) (a)      | 004866298-<br>01 | A        | 04/08/2023       | Part 1 of 6      |
| Figure<br>18.5biii | Landscape<br>Character -<br>Cable Corridor<br>– Part 3                                        | 5 (2) (a)      | 004866298-<br>01 | A        | 04/08/2023       | Part 1 of 6      |
| Figure<br>18.6a    | Landscape<br>Designations                                                                     | 5 (2) (a)      | 004866299-<br>01 | Α        | 04/08/2023       | Part 1 of 6      |
| Figure<br>18.6b    | Landscape<br>Designations –<br>Cable corridor<br>ZTV                                          | 5 (2) (a)      | 004866300-<br>01 | A        | 04/08/2023       | Part 1 of 6      |
| Figure<br>18.7a-c  | Visual<br>Receptors                                                                           | 5 (2) (a)      | 004866301-<br>01 | Α        | 04/08/2023       | Part 1 of 6      |
| Figure<br>18.8a-u  | Landscape<br>elements along<br>cable corridor                                                 | 5 (2) (a)      | 004866302-<br>01 | А        | 04/08/2023       | Part 1 of 6      |