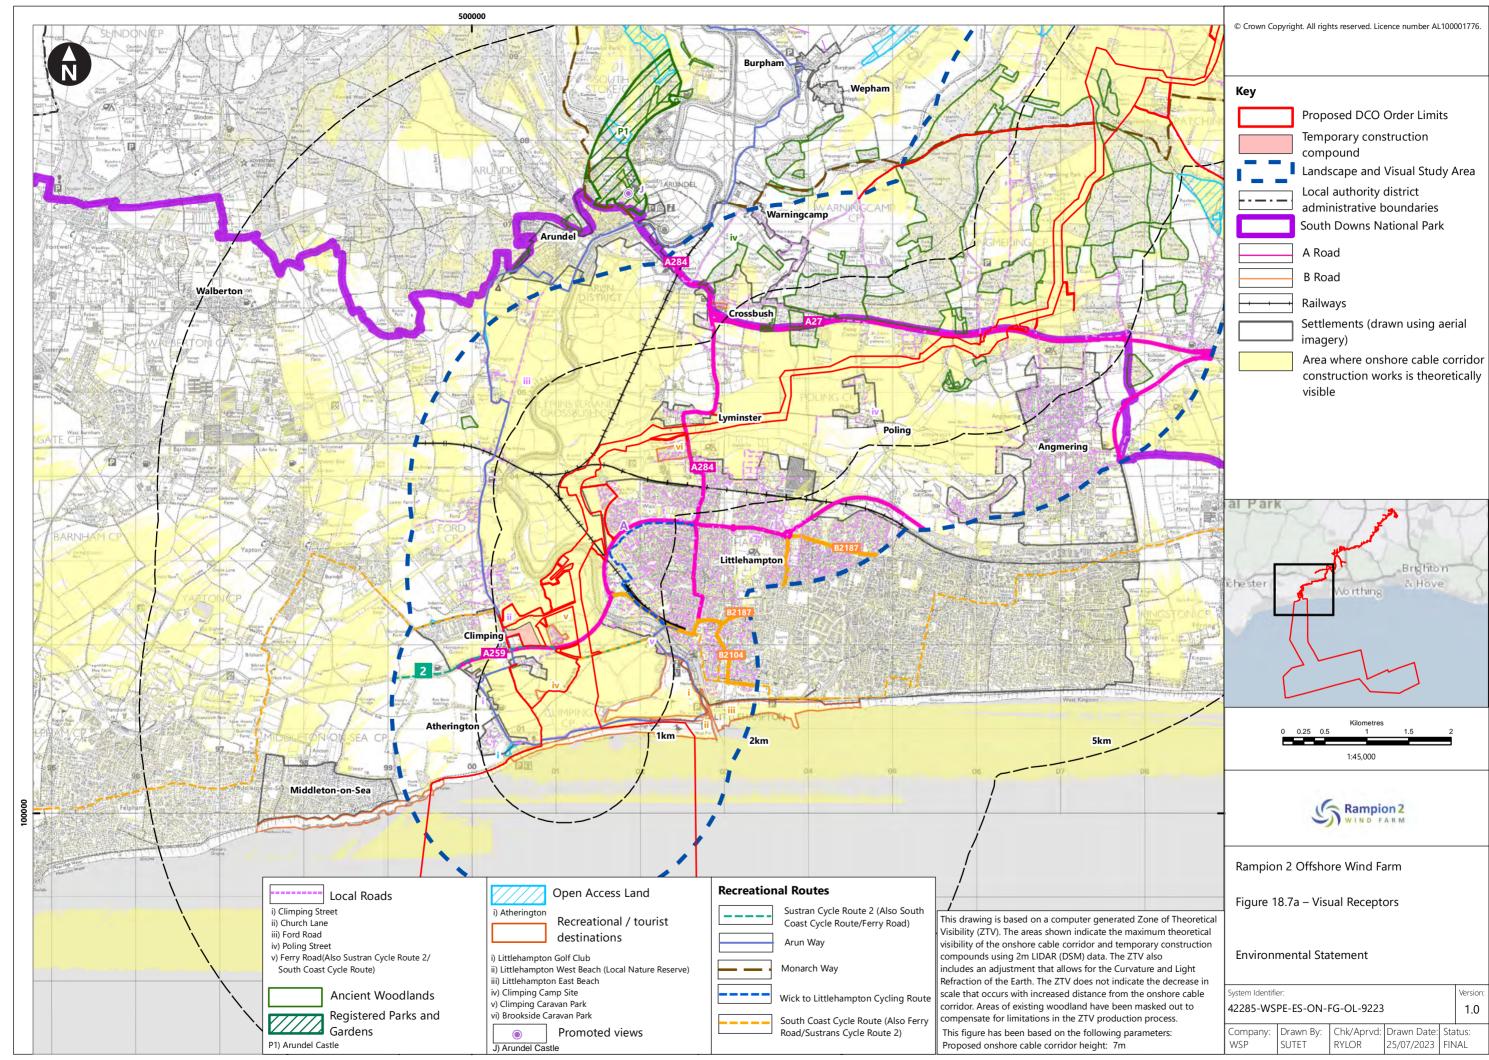

| Figure<br>number   | Figure Title                                                                                  | APFP<br>number | Ecodoc<br>number | Revision | Revision<br>Date | Document<br>Part |
|--------------------|-----------------------------------------------------------------------------------------------|----------------|------------------|----------|------------------|------------------|
| Figure<br>18.4e    | Zone of Theoretical Visibility with viewpoints – Temporary construction compound - Washington | 5 (2) (a)      | 004866296-<br>01 | A        | 04/08/2023       | Part 1 of 6      |
| Figure<br>18.5a    | Landscape Character – Onshore substation and Bolney substation extension (AIS/GIS)            | 5 (2) (a)      | 004866297-<br>01 | A        | 04/08/2023       | Part 1 of 6      |
| Figure<br>18.5bi   | Landscape<br>Character -<br>Cable Corridor<br>– Part 1                                        | 5 (2) (a)      | 004866298-<br>01 | A        | 04/08/2023       | Part 1 of 6      |
| Figure<br>18.5bii  | Landscape<br>Character -<br>Cable Corridor<br>- Part 2                                        | 5 (2) (a)      | 004866298-<br>01 | A        | 04/08/2023       | Part 1 of 6      |
| Figure<br>18.5biii | Landscape<br>Character -<br>Cable Corridor<br>– Part 3                                        | 5 (2) (a)      | 004866298-<br>01 | A        | 04/08/2023       | Part 1 of 6      |
| Figure<br>18.6a    | Landscape<br>Designations                                                                     | 5 (2) (a)      | 004866299-<br>01 | Α        | 04/08/2023       | Part 1 of 6      |
| Figure<br>18.6b    | Landscape<br>Designations –<br>Cable corridor<br>ZTV                                          | 5 (2) (a)      | 004866300-<br>01 | A        | 04/08/2023       | Part 1 of 6      |
| Figure<br>18.7a-c  | Visual<br>Receptors                                                                           | 5 (2) (a)      | 004866301-<br>01 | Α        | 04/08/2023       | Part 1 of 6      |
| Figure<br>18.8a-u  | Landscape<br>elements along<br>cable corridor                                                 | 5 (2) (a)      | 004866302-<br>01 | А        | 04/08/2023       | Part 1 of 6      |