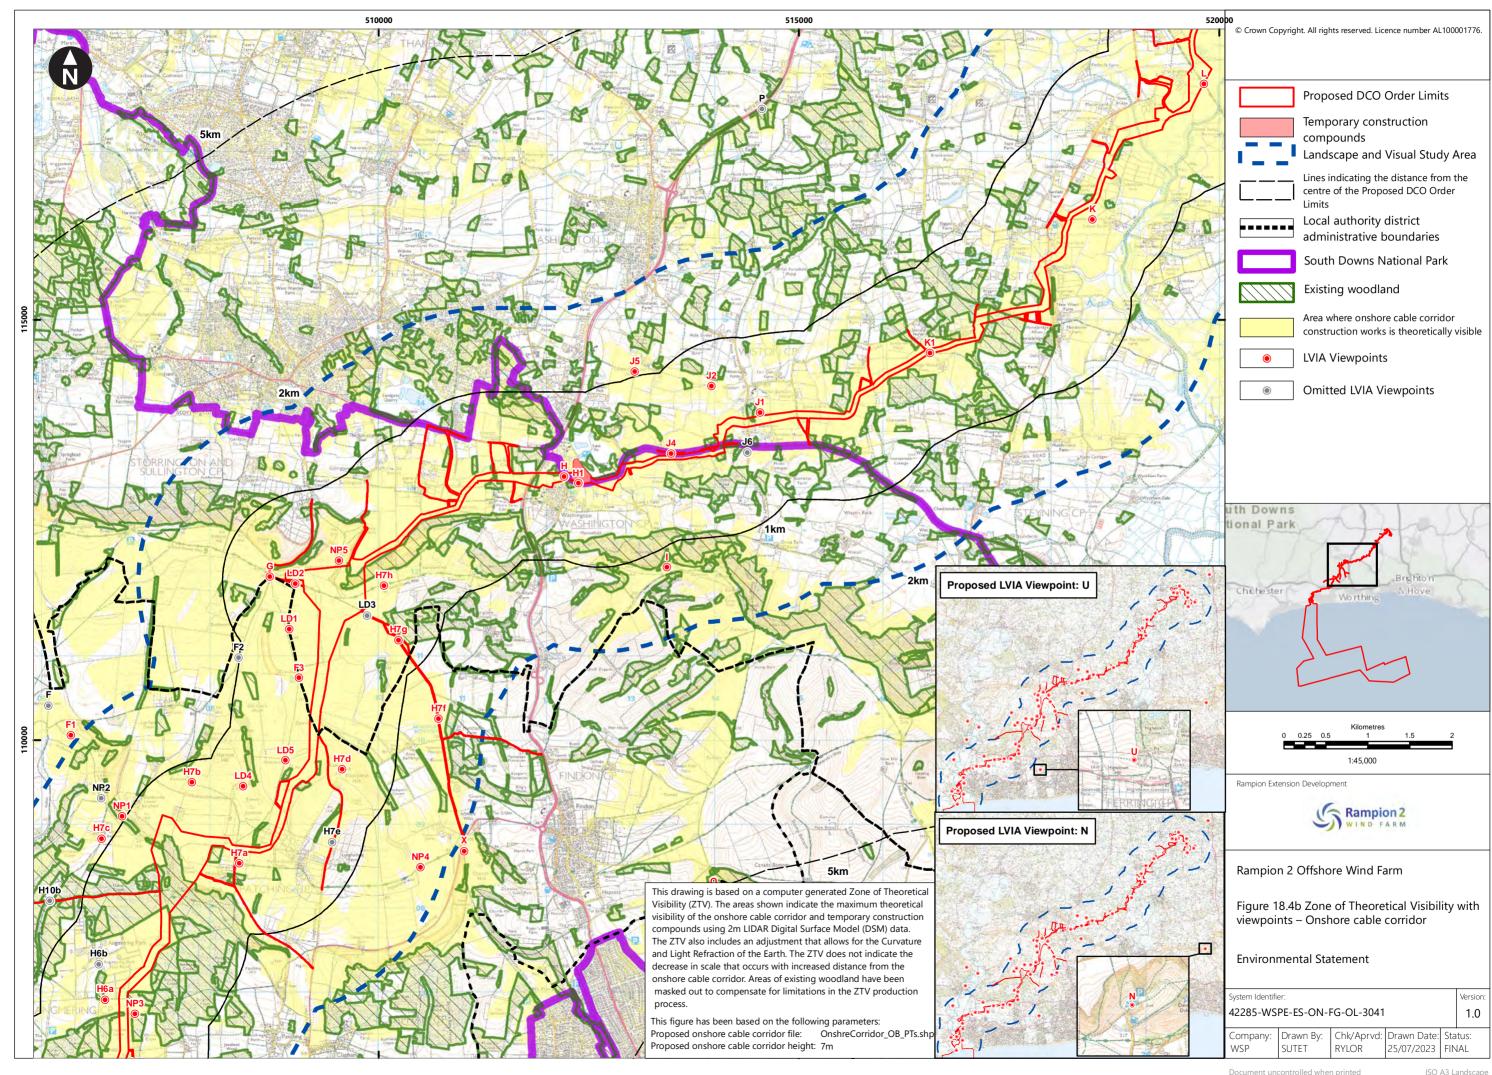

| Figure number     | Figure Title                                                                                                                                    | APFP<br>number | Ecodoc<br>number | Revision | Revision<br>Date | Document<br>Part |
|-------------------|-------------------------------------------------------------------------------------------------------------------------------------------------|----------------|------------------|----------|------------------|------------------|
|                   | viewpoints -<br>Bolney<br>substation<br>extension (AIS)                                                                                         |                |                  |          |                  |                  |
| Figure<br>18.3b   | Zone of<br>Theoretical<br>Visibility<br>(operational<br>phase) with<br>viewpoints -<br>Bolney<br>substation<br>extension<br>(GIS)               | 5 (2) (a)      | 004866295-<br>01 | A        | 04/08/2023       | Part 1 of 6      |
| Figure<br>18.3c   | Zone of Theoretical Visibility (construction phase) with viewpoints – Bolney substation extension (AIS/GIS) and temporary construction compound | 5 (2) (a)      | 004866295-01     | A        | 04/08/2023       | Part 1 of 6      |
| Figure<br>18.4a-c | Zone of<br>Theoretical<br>Visibility with<br>viewpoints –<br>Onshore cable<br>corridor                                                          | 5 (2) (a)      | 004866296-<br>01 | A        | 04/08/2023       | Part 1 of 6      |
| Figure<br>18.4d   | Zone of Theoretical Visibility with viewpoints – Temporary construction compound - Climping                                                     | 5 (2) (a)      | 004866296-<br>01 | A        | 04/08/2023       | Part 1 of 6      |