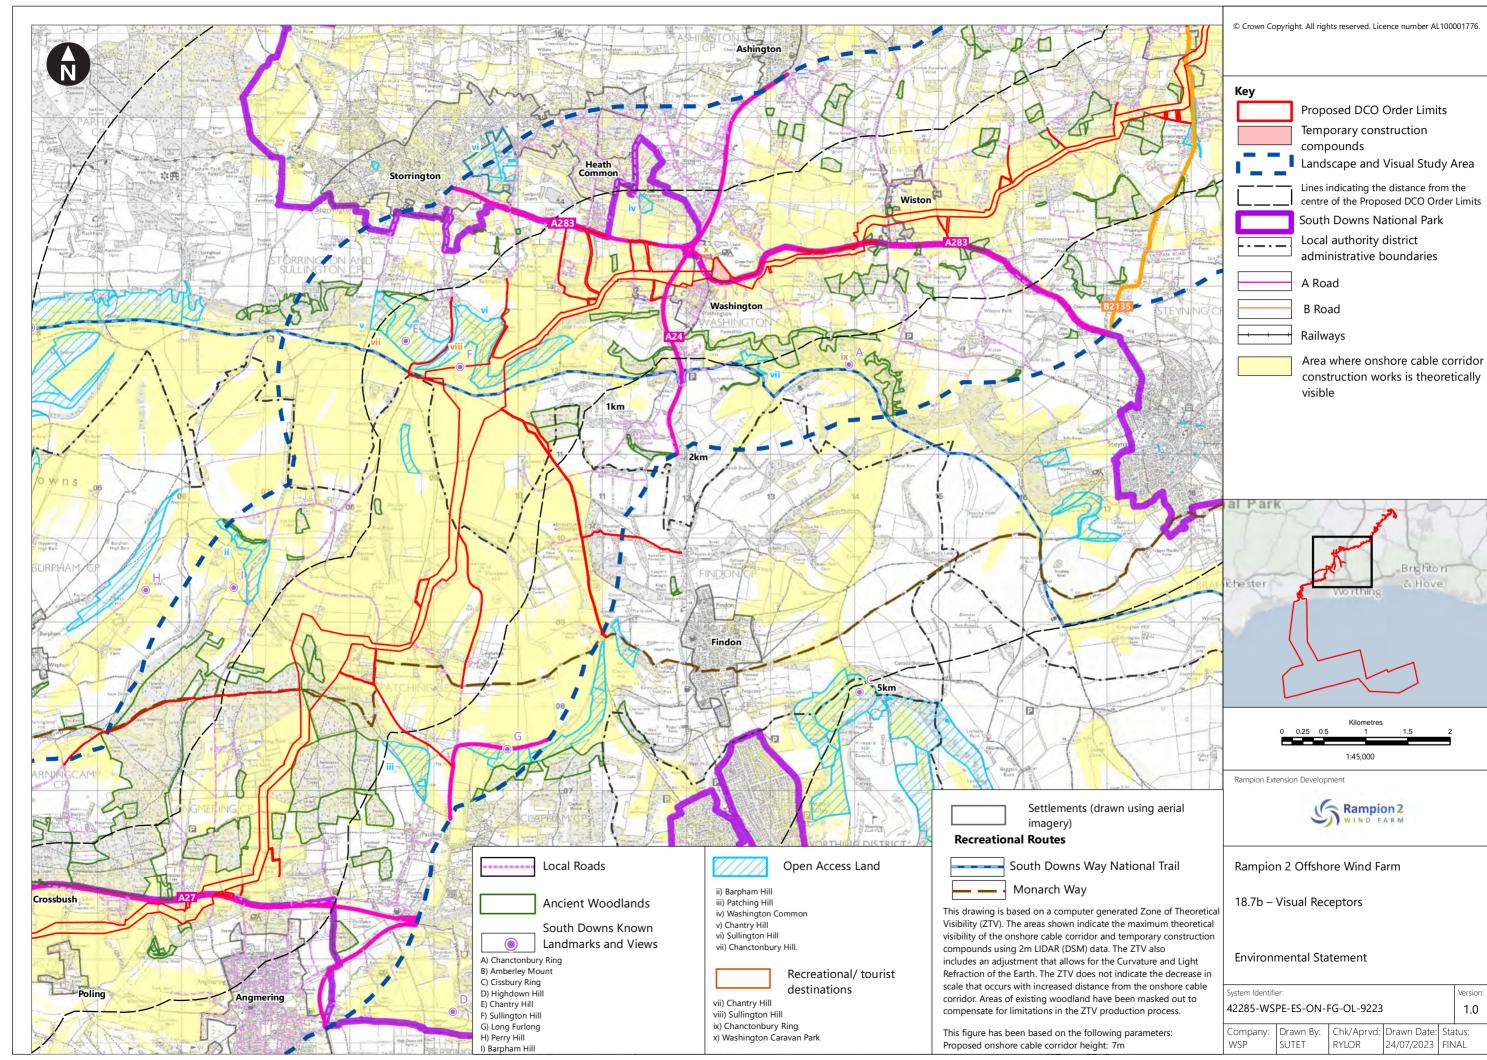

| Figure<br>number   | Figure Title                                                                                  | APFP<br>number | Ecodoc<br>number | Revision | Revision<br>Date | Document<br>Part |
|--------------------|-----------------------------------------------------------------------------------------------|----------------|------------------|----------|------------------|------------------|
| Figure<br>18.4e    | Zone of Theoretical Visibility with viewpoints – Temporary construction compound - Washington | 5 (2) (a)      | 004866296-<br>01 | A        | 04/08/2023       | Part 1 of 6      |
| Figure<br>18.5a    | Landscape Character – Onshore substation and Bolney substation extension (AIS/GIS)            | 5 (2) (a)      | 004866297-<br>01 | A        | 04/08/2023       | Part 1 of 6      |
| Figure<br>18.5bi   | Landscape<br>Character -<br>Cable Corridor<br>– Part 1                                        | 5 (2) (a)      | 004866298-<br>01 | A        | 04/08/2023       | Part 1 of 6      |
| Figure<br>18.5bii  | Landscape<br>Character -<br>Cable Corridor<br>- Part 2                                        | 5 (2) (a)      | 004866298-<br>01 | A        | 04/08/2023       | Part 1 of 6      |
| Figure<br>18.5biii | Landscape<br>Character -<br>Cable Corridor<br>– Part 3                                        | 5 (2) (a)      | 004866298-<br>01 | A        | 04/08/2023       | Part 1 of 6      |
| Figure<br>18.6a    | Landscape<br>Designations                                                                     | 5 (2) (a)      | 004866299-<br>01 | Α        | 04/08/2023       | Part 1 of 6      |
| Figure<br>18.6b    | Landscape<br>Designations –<br>Cable corridor<br>ZTV                                          | 5 (2) (a)      | 004866300-<br>01 | A        | 04/08/2023       | Part 1 of 6      |
| Figure<br>18.7a-c  | Visual<br>Receptors                                                                           | 5 (2) (a)      | 004866301-<br>01 | Α        | 04/08/2023       | Part 1 of 6      |
| Figure<br>18.8a-u  | Landscape<br>elements along<br>cable corridor                                                 | 5 (2) (a)      | 004866302-<br>01 | А        | 04/08/2023       | Part 1 of 6      |