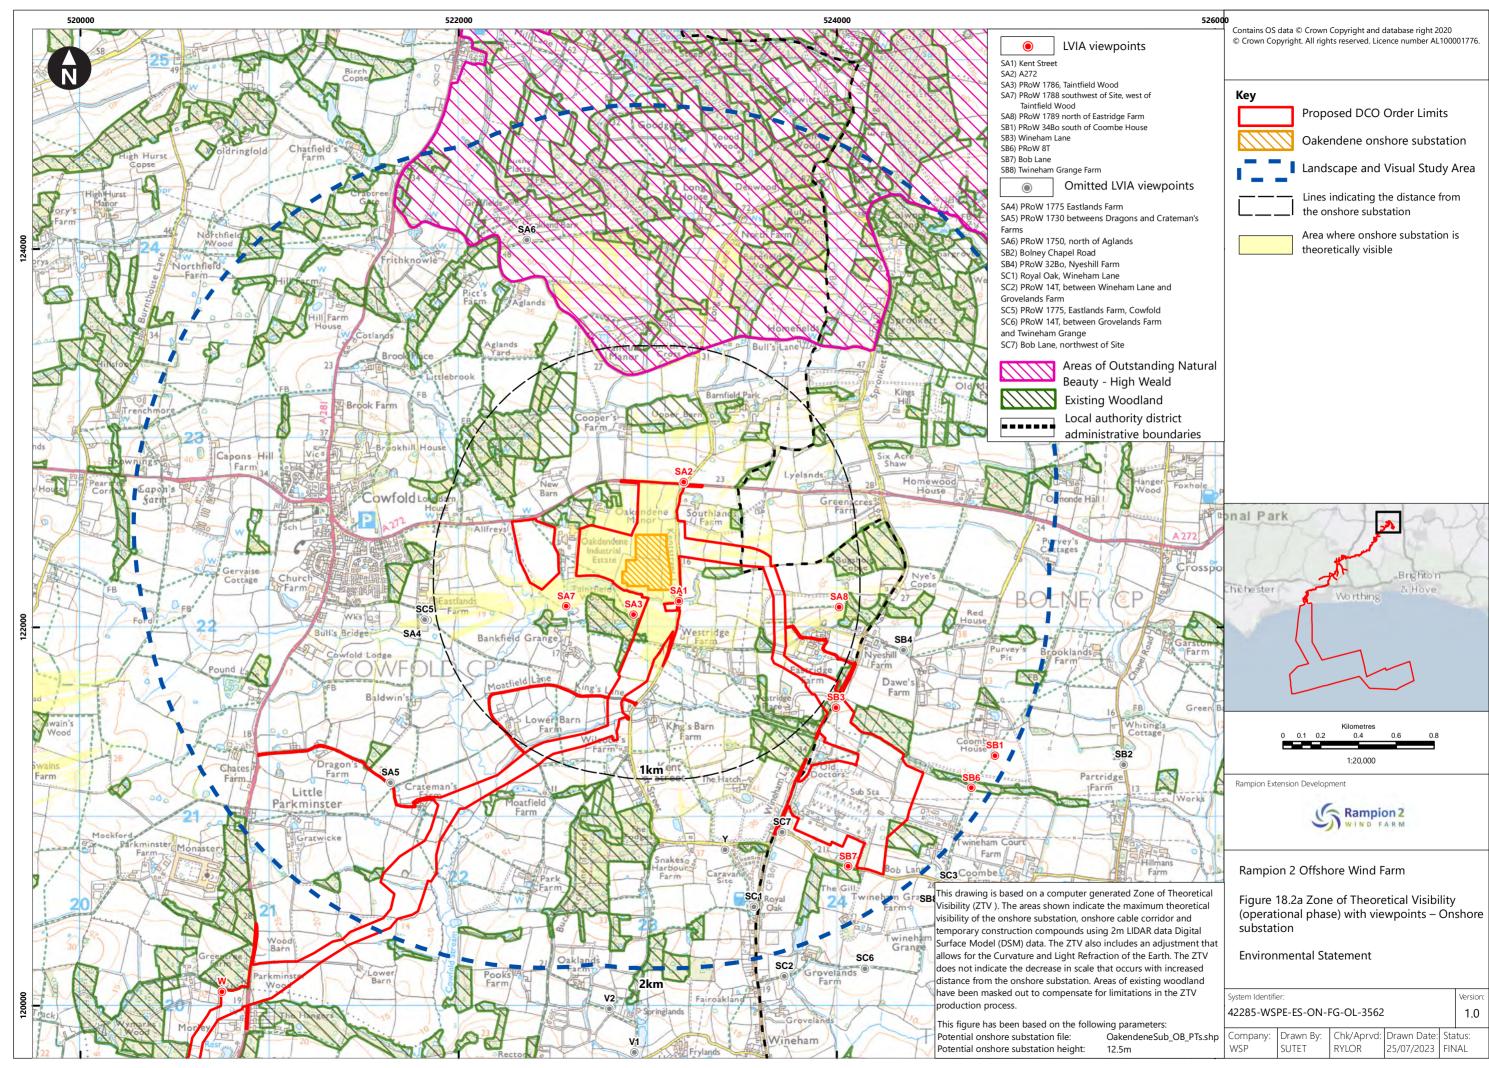

## **List of Figures**

| Figure<br>number | Figure Title                                                                                                                 | APFP<br>number | Ecodoc<br>number | Revision | Revision<br>Date | Document<br>Part |
|------------------|------------------------------------------------------------------------------------------------------------------------------|----------------|------------------|----------|------------------|------------------|
| Figure<br>18.1   | Landscape and<br>Visual Study<br>Area                                                                                        | 5 (2) (a)      | 004866293-<br>01 | Α        | 04/08/2023       | Part 1 of 6      |
| Figure<br>18.2a  | Zone of Theoretical Visibility (operational phase) with viewpoints – Onshore substation                                      | 5 (2) (a)      | 004866294-<br>01 | A        | 04/08/2023       | Part 1 of 6      |
| Figure<br>18.2b  | Zone of Theoretical Visibility (operational phase) with viewpoints – Onshore substation and onshore cable corridor           | 5 (2) (a)      | 004866294-<br>01 | A        | 04/08/2023       | Part 1 of 6      |
| Figure<br>18.2c  | Zone of Theoretical Visibility (operational phase) with viewpoints – Onshore substation and temporary construction compounds | 5 (2) (a)      | 004866294-<br>01 | A        | 04/08/2023       | Part 1 of 6      |
| Figure<br>18.3a  | Zone of<br>Theoretical<br>Visibility<br>(operational<br>phase) with                                                          | 5 (2) (a)      | 004866295-<br>01 | A        | 04/08/2023       | Part 1 of 6      |