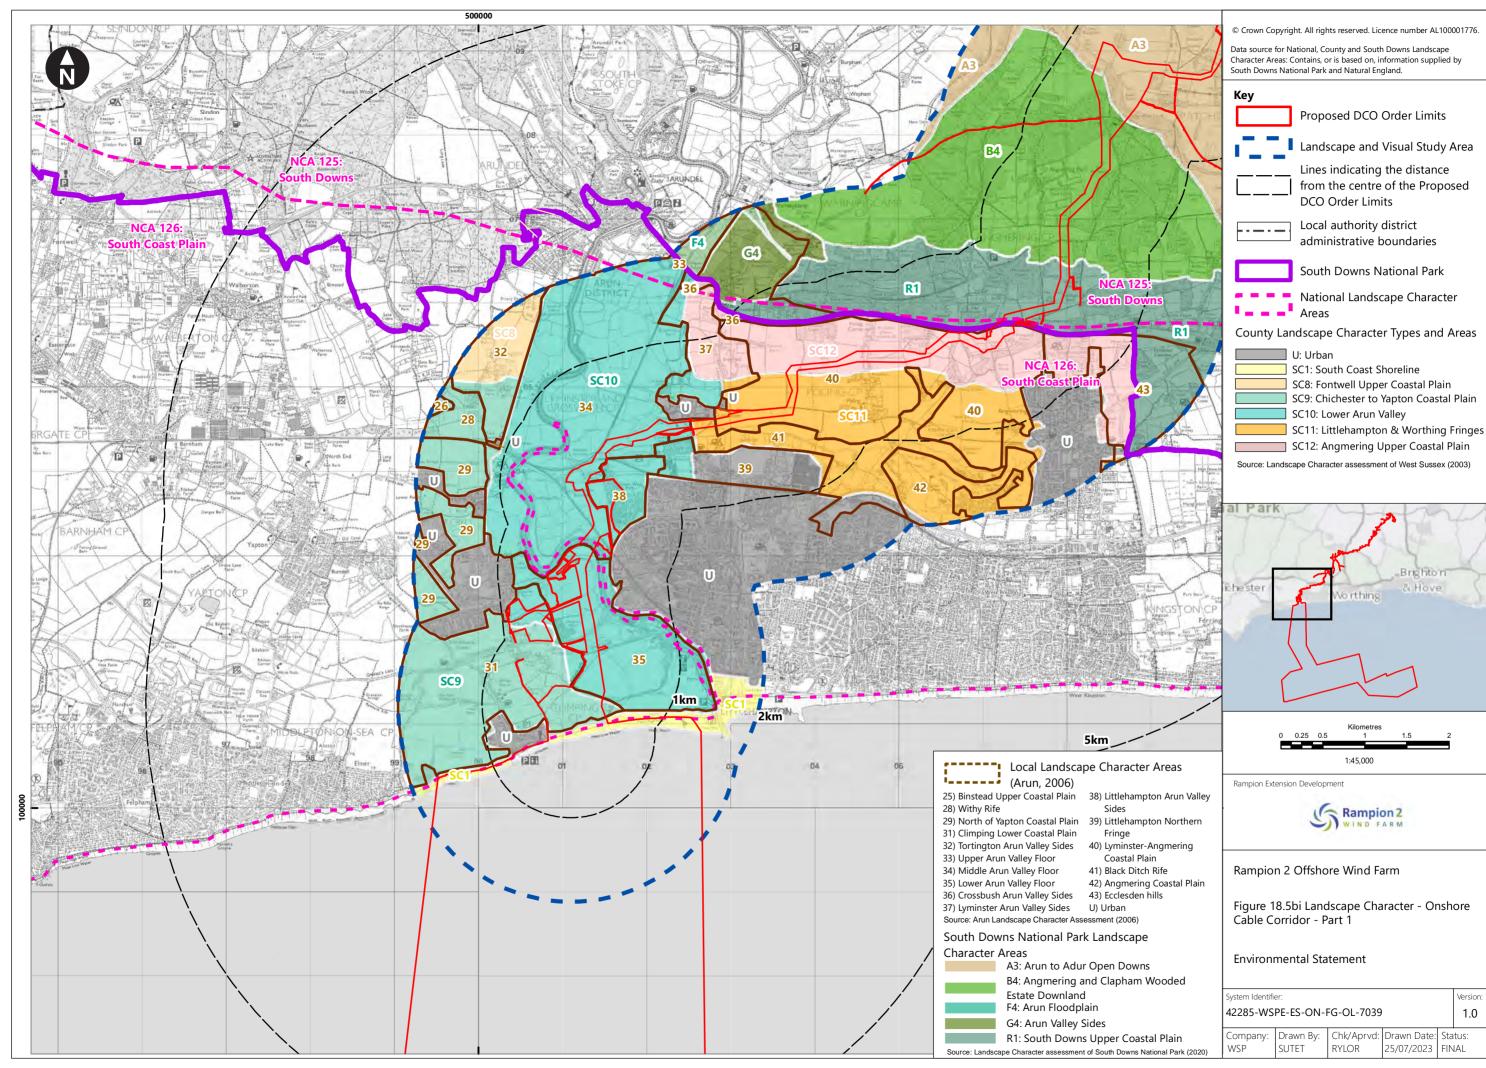

| Figure<br>number   | Figure Title                                                                                  | APFP<br>number | Ecodoc<br>number | Revision | Revision<br>Date | Document<br>Part |
|--------------------|-----------------------------------------------------------------------------------------------|----------------|------------------|----------|------------------|------------------|
| Figure<br>18.4e    | Zone of Theoretical Visibility with viewpoints – Temporary construction compound - Washington | 5 (2) (a)      | 004866296-<br>01 | A        | 04/08/2023       | Part 1 of 6      |
| Figure<br>18.5a    | Landscape Character – Onshore substation and Bolney substation extension (AIS/GIS)            | 5 (2) (a)      | 004866297-<br>01 | A        | 04/08/2023       | Part 1 of 6      |
| Figure<br>18.5bi   | Landscape<br>Character -<br>Cable Corridor<br>– Part 1                                        | 5 (2) (a)      | 004866298-<br>01 | A        | 04/08/2023       | Part 1 of 6      |
| Figure<br>18.5bii  | Landscape<br>Character -<br>Cable Corridor<br>- Part 2                                        | 5 (2) (a)      | 004866298-<br>01 | A        | 04/08/2023       | Part 1 of 6      |
| Figure<br>18.5biii | Landscape<br>Character -<br>Cable Corridor<br>– Part 3                                        | 5 (2) (a)      | 004866298-<br>01 | A        | 04/08/2023       | Part 1 of 6      |
| Figure<br>18.6a    | Landscape<br>Designations                                                                     | 5 (2) (a)      | 004866299-<br>01 | Α        | 04/08/2023       | Part 1 of 6      |
| Figure<br>18.6b    | Landscape<br>Designations –<br>Cable corridor<br>ZTV                                          | 5 (2) (a)      | 004866300-<br>01 | A        | 04/08/2023       | Part 1 of 6      |
| Figure<br>18.7a-c  | Visual<br>Receptors                                                                           | 5 (2) (a)      | 004866301-<br>01 | Α        | 04/08/2023       | Part 1 of 6      |
| Figure<br>18.8a-u  | Landscape<br>elements along<br>cable corridor                                                 | 5 (2) (a)      | 004866302-<br>01 | А        | 04/08/2023       | Part 1 of 6      |