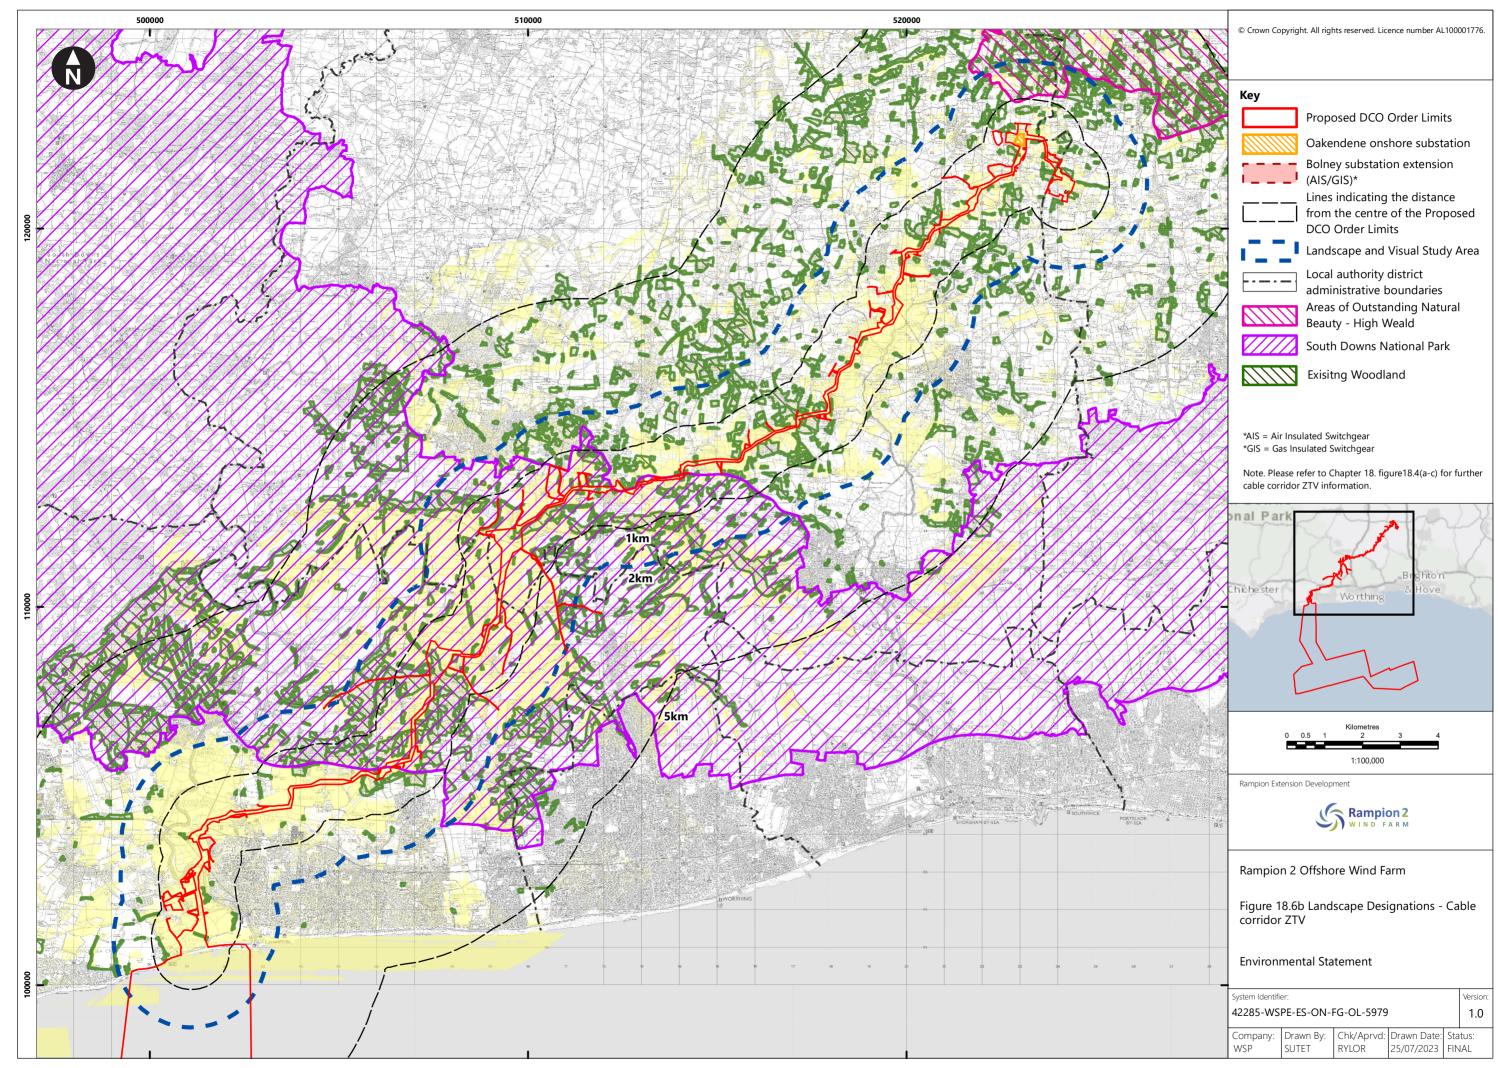

| Figure<br>number   | Figure Title                                                                                  | APFP<br>number | Ecodoc<br>number | Revision | Revision<br>Date | Document<br>Part |
|--------------------|-----------------------------------------------------------------------------------------------|----------------|------------------|----------|------------------|------------------|
| Figure<br>18.4e    | Zone of Theoretical Visibility with viewpoints – Temporary construction compound - Washington | 5 (2) (a)      | 004866296-<br>01 | A        | 04/08/2023       | Part 1 of 6      |
| Figure<br>18.5a    | Landscape Character – Onshore substation and Bolney substation extension (AIS/GIS)            | 5 (2) (a)      | 004866297-<br>01 | A        | 04/08/2023       | Part 1 of 6      |
| Figure<br>18.5bi   | Landscape<br>Character -<br>Cable Corridor<br>– Part 1                                        | 5 (2) (a)      | 004866298-<br>01 | A        | 04/08/2023       | Part 1 of 6      |
| Figure<br>18.5bii  | Landscape<br>Character -<br>Cable Corridor<br>- Part 2                                        | 5 (2) (a)      | 004866298-<br>01 | A        | 04/08/2023       | Part 1 of 6      |
| Figure<br>18.5biii | Landscape<br>Character -<br>Cable Corridor<br>– Part 3                                        | 5 (2) (a)      | 004866298-<br>01 | A        | 04/08/2023       | Part 1 of 6      |
| Figure<br>18.6a    | Landscape<br>Designations                                                                     | 5 (2) (a)      | 004866299-<br>01 | Α        | 04/08/2023       | Part 1 of 6      |
| Figure<br>18.6b    | Landscape<br>Designations –<br>Cable corridor<br>ZTV                                          | 5 (2) (a)      | 004866300-<br>01 | A        | 04/08/2023       | Part 1 of 6      |
| Figure<br>18.7a-c  | Visual<br>Receptors                                                                           | 5 (2) (a)      | 004866301-<br>01 | Α        | 04/08/2023       | Part 1 of 6      |
| Figure<br>18.8a-u  | Landscape<br>elements along<br>cable corridor                                                 | 5 (2) (a)      | 004866302-<br>01 | А        | 04/08/2023       | Part 1 of 6      |