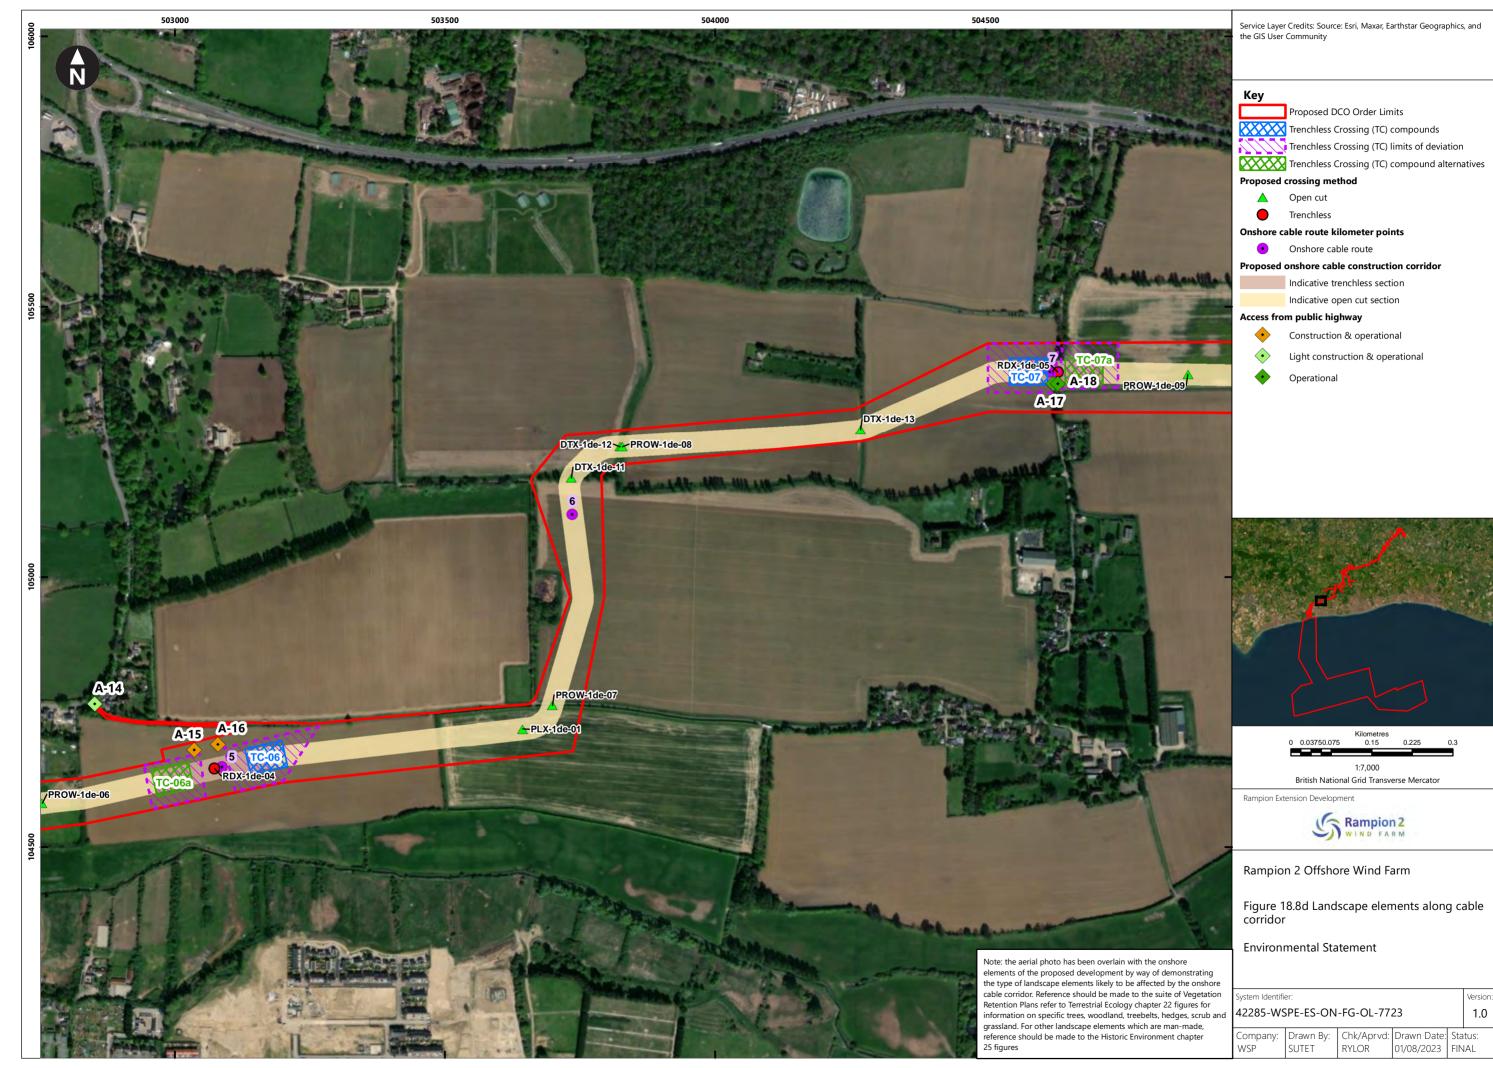

| Figure<br>number   | Figure Title                                                                                  | APFP<br>number | Ecodoc<br>number | Revision | Revision<br>Date | Document<br>Part |
|--------------------|-----------------------------------------------------------------------------------------------|----------------|------------------|----------|------------------|------------------|
| Figure<br>18.4e    | Zone of Theoretical Visibility with viewpoints – Temporary construction compound - Washington | 5 (2) (a)      | 004866296-<br>01 | A        | 04/08/2023       | Part 1 of 6      |
| Figure<br>18.5a    | Landscape Character – Onshore substation and Bolney substation extension (AIS/GIS)            | 5 (2) (a)      | 004866297-<br>01 | A        | 04/08/2023       | Part 1 of 6      |
| Figure<br>18.5bi   | Landscape<br>Character -<br>Cable Corridor<br>– Part 1                                        | 5 (2) (a)      | 004866298-<br>01 | A        | 04/08/2023       | Part 1 of 6      |
| Figure<br>18.5bii  | Landscape<br>Character -<br>Cable Corridor<br>- Part 2                                        | 5 (2) (a)      | 004866298-<br>01 | A        | 04/08/2023       | Part 1 of 6      |
| Figure<br>18.5biii | Landscape<br>Character -<br>Cable Corridor<br>– Part 3                                        | 5 (2) (a)      | 004866298-<br>01 | A        | 04/08/2023       | Part 1 of 6      |
| Figure<br>18.6a    | Landscape<br>Designations                                                                     | 5 (2) (a)      | 004866299-<br>01 | Α        | 04/08/2023       | Part 1 of 6      |
| Figure<br>18.6b    | Landscape<br>Designations –<br>Cable corridor<br>ZTV                                          | 5 (2) (a)      | 004866300-<br>01 | A        | 04/08/2023       | Part 1 of 6      |
| Figure<br>18.7a-c  | Visual<br>Receptors                                                                           | 5 (2) (a)      | 004866301-<br>01 | Α        | 04/08/2023       | Part 1 of 6      |
| Figure<br>18.8a-u  | Landscape<br>elements along<br>cable corridor                                                 | 5 (2) (a)      | 004866302-<br>01 | А        | 04/08/2023       | Part 1 of 6      |