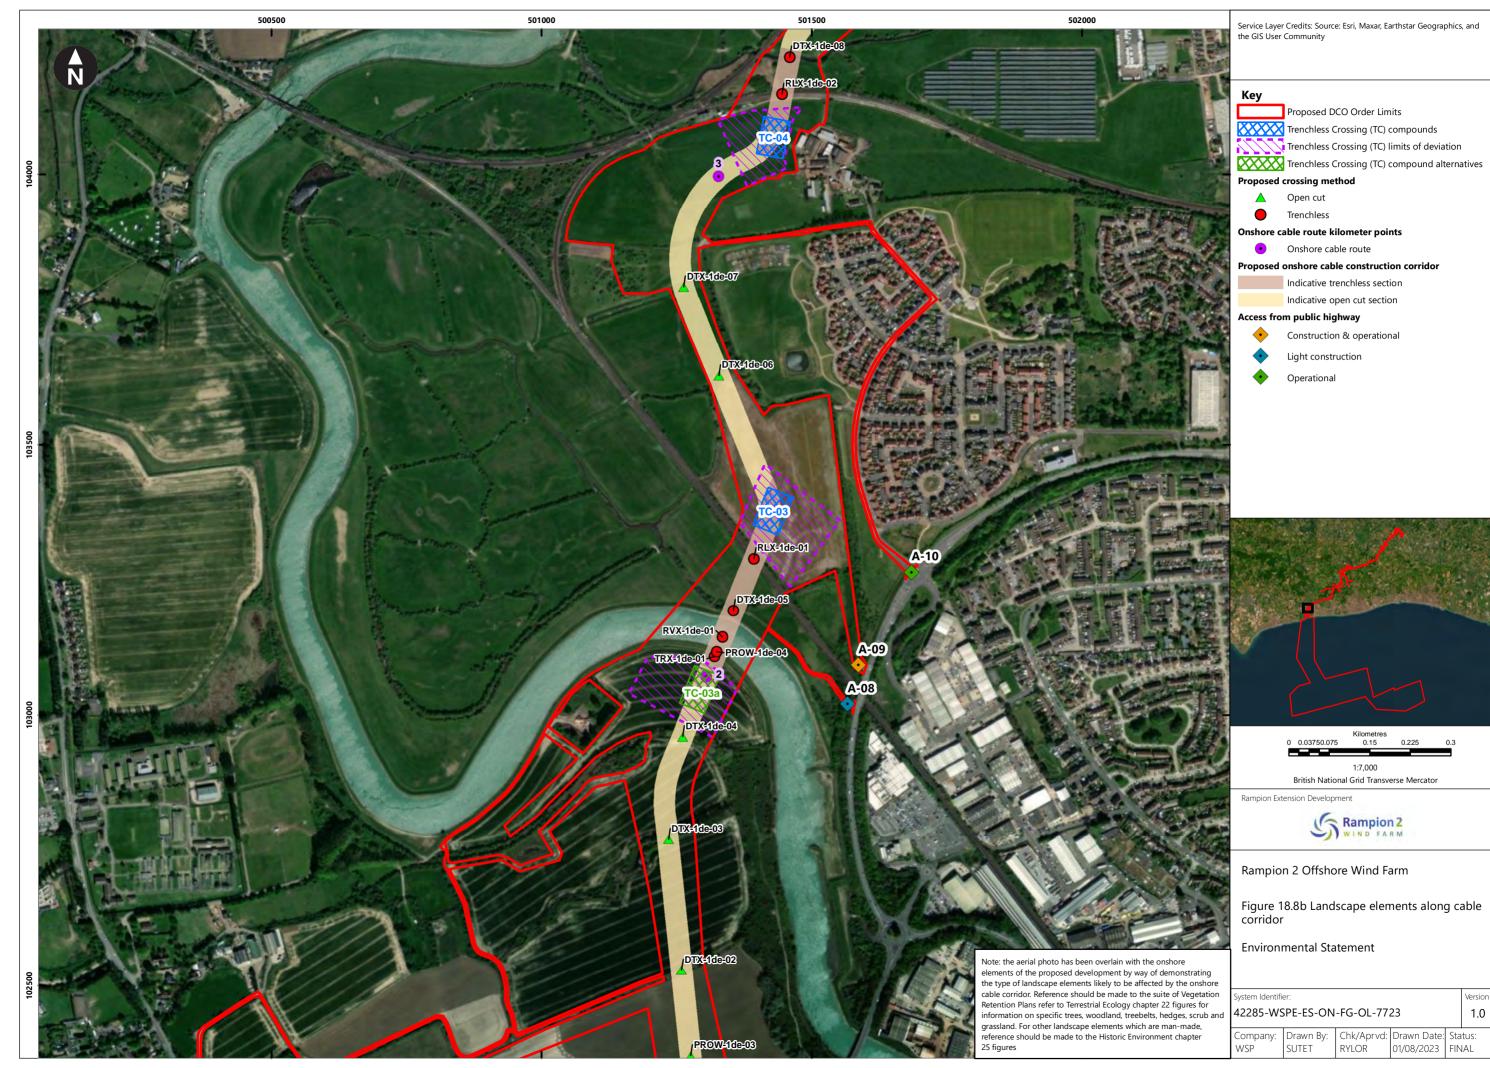

| Figure<br>number   | Figure Title                                                                                  | APFP<br>number | Ecodoc<br>number | Revision | Revision<br>Date | Document<br>Part |
|--------------------|-----------------------------------------------------------------------------------------------|----------------|------------------|----------|------------------|------------------|
| Figure<br>18.4e    | Zone of Theoretical Visibility with viewpoints – Temporary construction compound - Washington | 5 (2) (a)      | 004866296-<br>01 | A        | 04/08/2023       | Part 1 of 6      |
| Figure<br>18.5a    | Landscape Character – Onshore substation and Bolney substation extension (AIS/GIS)            | 5 (2) (a)      | 004866297-<br>01 | A        | 04/08/2023       | Part 1 of 6      |
| Figure<br>18.5bi   | Landscape<br>Character -<br>Cable Corridor<br>– Part 1                                        | 5 (2) (a)      | 004866298-<br>01 | A        | 04/08/2023       | Part 1 of 6      |
| Figure<br>18.5bii  | Landscape<br>Character -<br>Cable Corridor<br>- Part 2                                        | 5 (2) (a)      | 004866298-<br>01 | A        | 04/08/2023       | Part 1 of 6      |
| Figure<br>18.5biii | Landscape<br>Character -<br>Cable Corridor<br>– Part 3                                        | 5 (2) (a)      | 004866298-<br>01 | A        | 04/08/2023       | Part 1 of 6      |
| Figure<br>18.6a    | Landscape<br>Designations                                                                     | 5 (2) (a)      | 004866299-<br>01 | Α        | 04/08/2023       | Part 1 of 6      |
| Figure<br>18.6b    | Landscape<br>Designations –<br>Cable corridor<br>ZTV                                          | 5 (2) (a)      | 004866300-<br>01 | A        | 04/08/2023       | Part 1 of 6      |
| Figure<br>18.7a-c  | Visual<br>Receptors                                                                           | 5 (2) (a)      | 004866301-<br>01 | Α        | 04/08/2023       | Part 1 of 6      |
| Figure<br>18.8a-u  | Landscape<br>elements along<br>cable corridor                                                 | 5 (2) (a)      | 004866302-<br>01 | А        | 04/08/2023       | Part 1 of 6      |