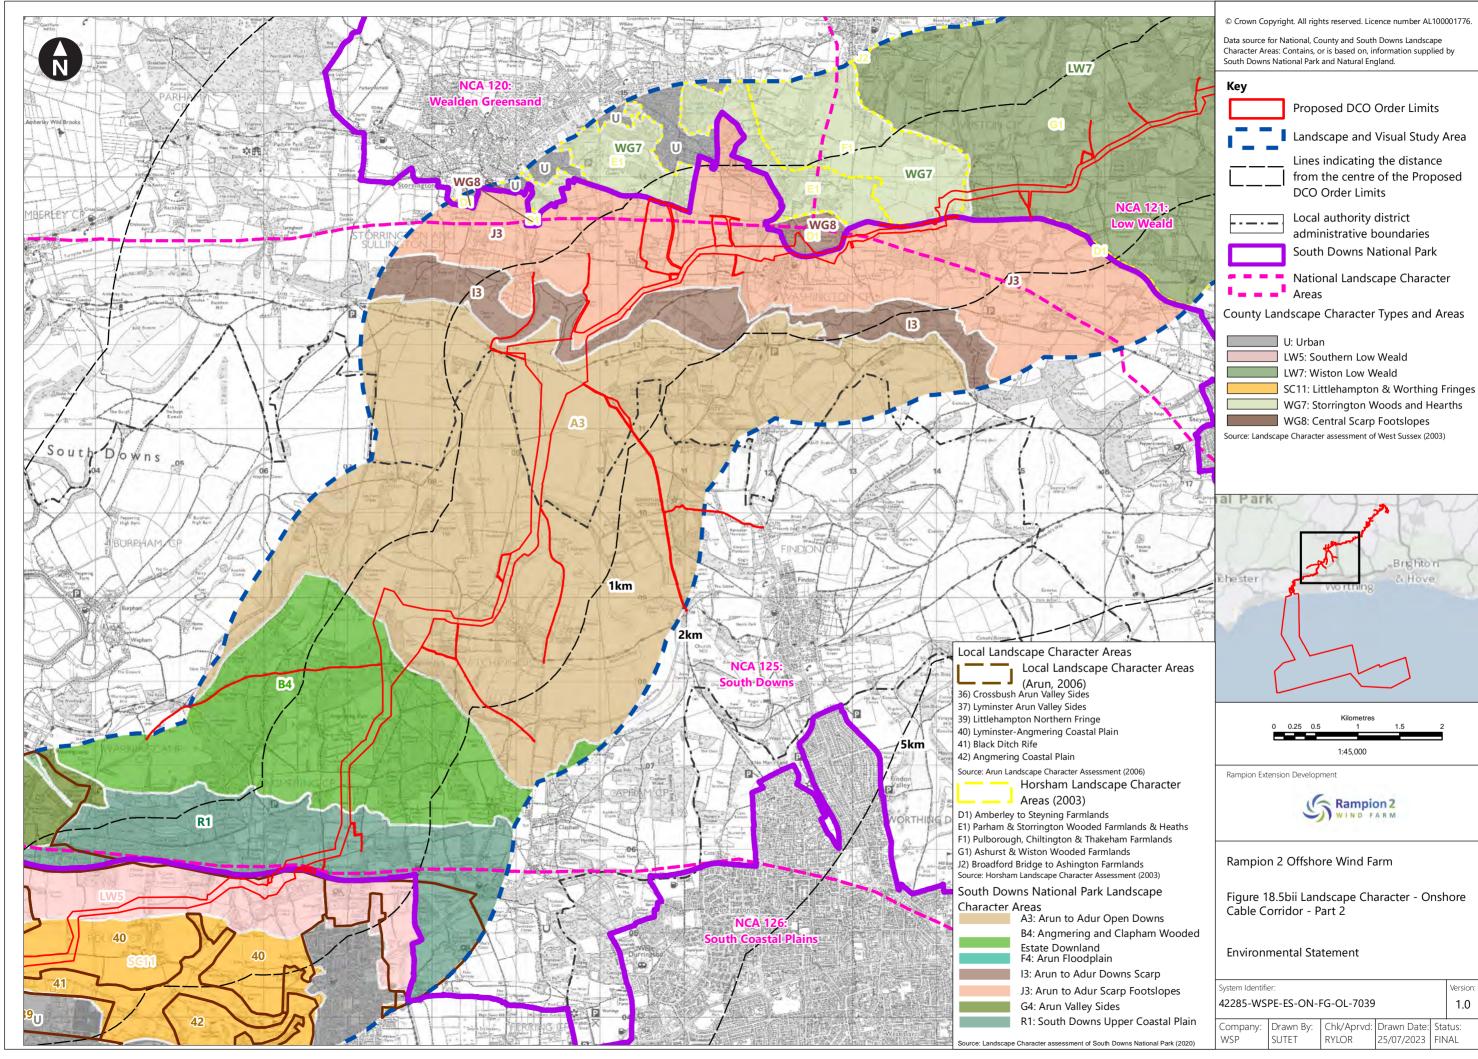

| Figure<br>number   | Figure Title                                                                                  | APFP<br>number | Ecodoc<br>number | Revision | Revision<br>Date | Document<br>Part |
|--------------------|-----------------------------------------------------------------------------------------------|----------------|------------------|----------|------------------|------------------|
| Figure<br>18.4e    | Zone of Theoretical Visibility with viewpoints – Temporary construction compound - Washington | 5 (2) (a)      | 004866296-<br>01 | A        | 04/08/2023       | Part 1 of 6      |
| Figure<br>18.5a    | Landscape Character – Onshore substation and Bolney substation extension (AIS/GIS)            | 5 (2) (a)      | 004866297-<br>01 | A        | 04/08/2023       | Part 1 of 6      |
| Figure<br>18.5bi   | Landscape<br>Character -<br>Cable Corridor<br>– Part 1                                        | 5 (2) (a)      | 004866298-<br>01 | A        | 04/08/2023       | Part 1 of 6      |
| Figure<br>18.5bii  | Landscape<br>Character -<br>Cable Corridor<br>- Part 2                                        | 5 (2) (a)      | 004866298-<br>01 | A        | 04/08/2023       | Part 1 of 6      |
| Figure<br>18.5biii | Landscape<br>Character -<br>Cable Corridor<br>– Part 3                                        | 5 (2) (a)      | 004866298-<br>01 | A        | 04/08/2023       | Part 1 of 6      |
| Figure<br>18.6a    | Landscape<br>Designations                                                                     | 5 (2) (a)      | 004866299-<br>01 | Α        | 04/08/2023       | Part 1 of 6      |
| Figure<br>18.6b    | Landscape<br>Designations –<br>Cable corridor<br>ZTV                                          | 5 (2) (a)      | 004866300-<br>01 | A        | 04/08/2023       | Part 1 of 6      |
| Figure<br>18.7a-c  | Visual<br>Receptors                                                                           | 5 (2) (a)      | 004866301-<br>01 | Α        | 04/08/2023       | Part 1 of 6      |
| Figure<br>18.8a-u  | Landscape<br>elements along<br>cable corridor                                                 | 5 (2) (a)      | 004866302-<br>01 | А        | 04/08/2023       | Part 1 of 6      |