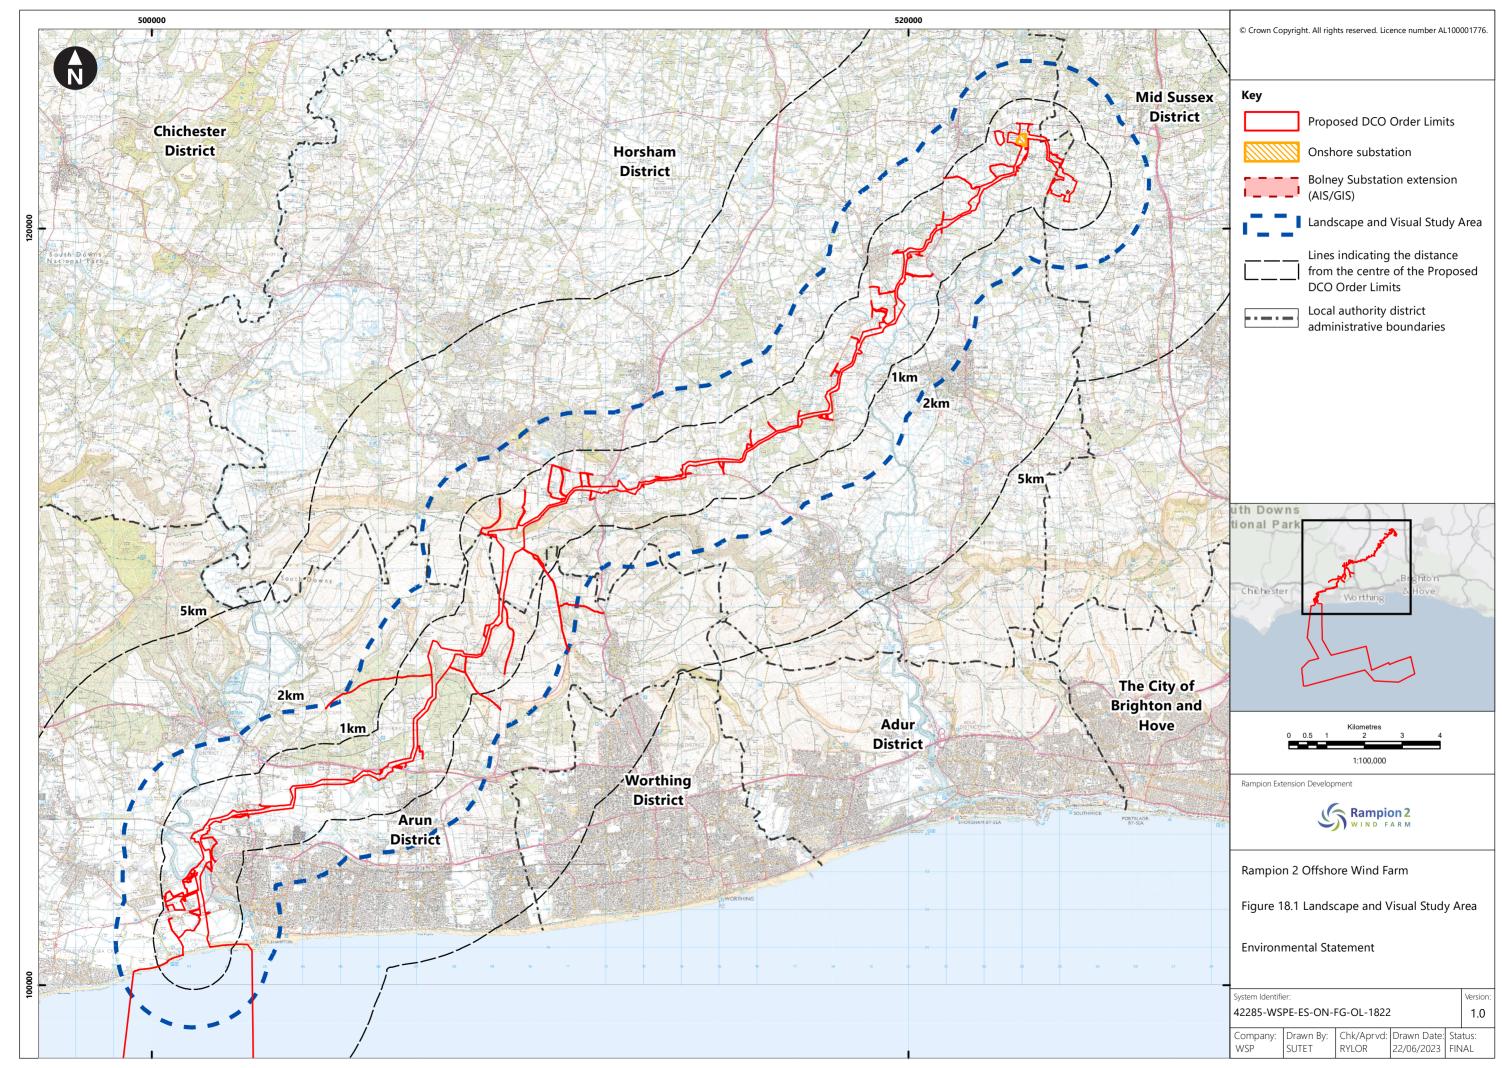

## **List of Figures**

| Figure<br>number | Figure Title                                                                                                                 | APFP<br>number | Ecodoc<br>number | Revision | Revision<br>Date | Document<br>Part |
|------------------|------------------------------------------------------------------------------------------------------------------------------|----------------|------------------|----------|------------------|------------------|
| Figure<br>18.1   | Landscape and<br>Visual Study<br>Area                                                                                        | 5 (2) (a)      | 004866293-<br>01 | Α        | 04/08/2023       | Part 1 of 6      |
| Figure<br>18.2a  | Zone of Theoretical Visibility (operational phase) with viewpoints – Onshore substation                                      | 5 (2) (a)      | 004866294-<br>01 | A        | 04/08/2023       | Part 1 of 6      |
| Figure<br>18.2b  | Zone of Theoretical Visibility (operational phase) with viewpoints – Onshore substation and onshore cable corridor           | 5 (2) (a)      | 004866294-<br>01 | A        | 04/08/2023       | Part 1 of 6      |
| Figure<br>18.2c  | Zone of Theoretical Visibility (operational phase) with viewpoints – Onshore substation and temporary construction compounds | 5 (2) (a)      | 004866294-<br>01 | A        | 04/08/2023       | Part 1 of 6      |
| Figure<br>18.3a  | Zone of<br>Theoretical<br>Visibility<br>(operational<br>phase) with                                                          | 5 (2) (a)      | 004866295-<br>01 | A        | 04/08/2023       | Part 1 of 6      |