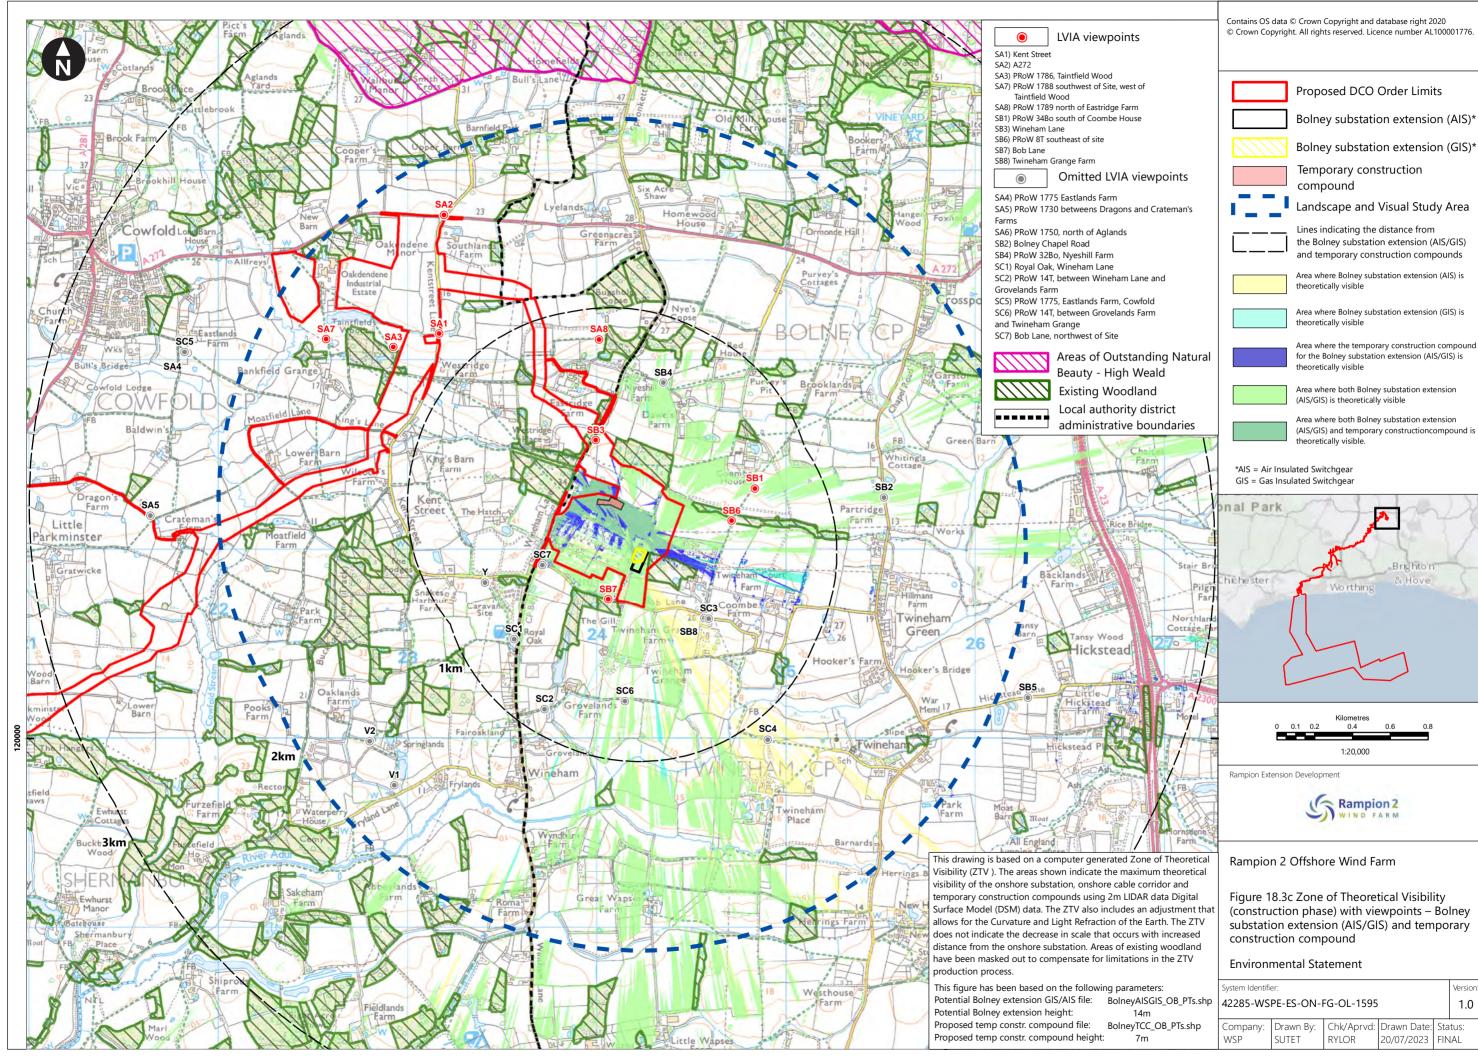

| Figure number     | Figure Title                                                                                                                                    | APFP<br>number | Ecodoc<br>number | Revision | Revision<br>Date | Document<br>Part |
|-------------------|-------------------------------------------------------------------------------------------------------------------------------------------------|----------------|------------------|----------|------------------|------------------|
|                   | viewpoints -<br>Bolney<br>substation<br>extension (AIS)                                                                                         |                |                  |          |                  |                  |
| Figure<br>18.3b   | Zone of<br>Theoretical<br>Visibility<br>(operational<br>phase) with<br>viewpoints -<br>Bolney<br>substation<br>extension<br>(GIS)               | 5 (2) (a)      | 004866295-<br>01 | A        | 04/08/2023       | Part 1 of 6      |
| Figure<br>18.3c   | Zone of Theoretical Visibility (construction phase) with viewpoints – Bolney substation extension (AIS/GIS) and temporary construction compound | 5 (2) (a)      | 004866295-01     | A        | 04/08/2023       | Part 1 of 6      |
| Figure<br>18.4a-c | Zone of<br>Theoretical<br>Visibility with<br>viewpoints –<br>Onshore cable<br>corridor                                                          | 5 (2) (a)      | 004866296-<br>01 | A        | 04/08/2023       | Part 1 of 6      |
| Figure<br>18.4d   | Zone of Theoretical Visibility with viewpoints – Temporary construction compound - Climping                                                     | 5 (2) (a)      | 004866296-<br>01 | A        | 04/08/2023       | Part 1 of 6      |