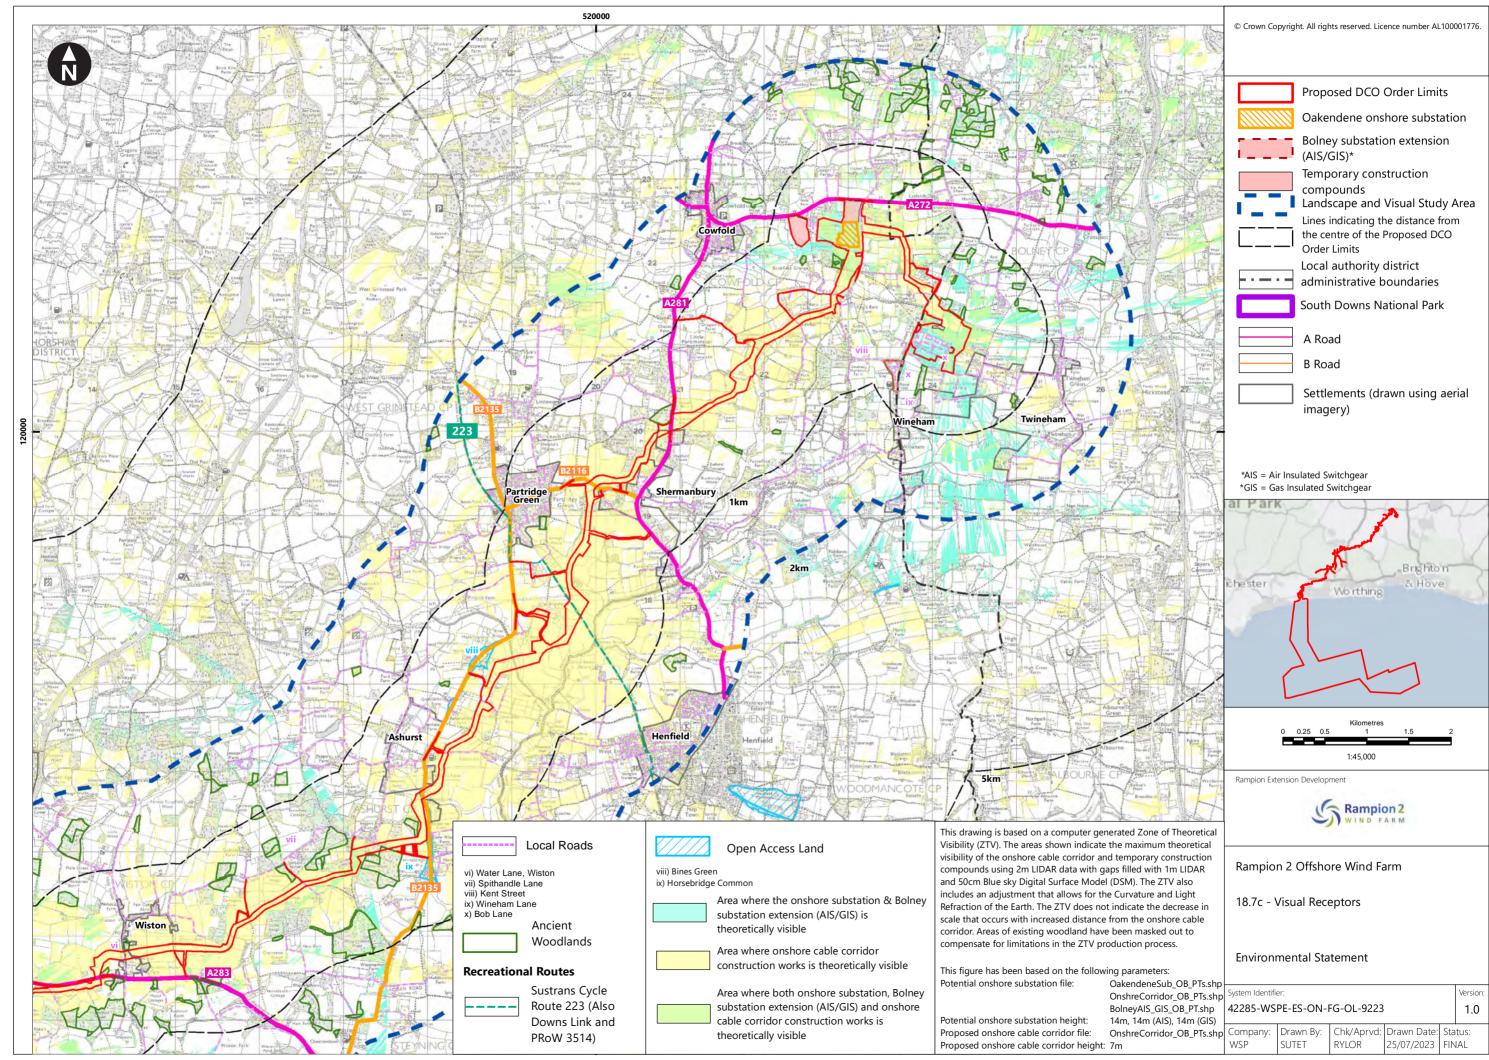

| Figure<br>number   | Figure Title                                                                                  | APFP<br>number | Ecodoc<br>number | Revision | Revision<br>Date | Document<br>Part |
|--------------------|-----------------------------------------------------------------------------------------------|----------------|------------------|----------|------------------|------------------|
| Figure<br>18.4e    | Zone of Theoretical Visibility with viewpoints – Temporary construction compound - Washington | 5 (2) (a)      | 004866296-<br>01 | A        | 04/08/2023       | Part 1 of 6      |
| Figure<br>18.5a    | Landscape Character – Onshore substation and Bolney substation extension (AIS/GIS)            | 5 (2) (a)      | 004866297-<br>01 | A        | 04/08/2023       | Part 1 of 6      |
| Figure<br>18.5bi   | Landscape<br>Character -<br>Cable Corridor<br>– Part 1                                        | 5 (2) (a)      | 004866298-<br>01 | A        | 04/08/2023       | Part 1 of 6      |
| Figure<br>18.5bii  | Landscape<br>Character -<br>Cable Corridor<br>- Part 2                                        | 5 (2) (a)      | 004866298-<br>01 | A        | 04/08/2023       | Part 1 of 6      |
| Figure<br>18.5biii | Landscape<br>Character -<br>Cable Corridor<br>– Part 3                                        | 5 (2) (a)      | 004866298-<br>01 | A        | 04/08/2023       | Part 1 of 6      |
| Figure<br>18.6a    | Landscape<br>Designations                                                                     | 5 (2) (a)      | 004866299-<br>01 | Α        | 04/08/2023       | Part 1 of 6      |
| Figure<br>18.6b    | Landscape<br>Designations –<br>Cable corridor<br>ZTV                                          | 5 (2) (a)      | 004866300-<br>01 | A        | 04/08/2023       | Part 1 of 6      |
| Figure<br>18.7a-c  | Visual<br>Receptors                                                                           | 5 (2) (a)      | 004866301-<br>01 | Α        | 04/08/2023       | Part 1 of 6      |
| Figure<br>18.8a-u  | Landscape<br>elements along<br>cable corridor                                                 | 5 (2) (a)      | 004866302-<br>01 | А        | 04/08/2023       | Part 1 of 6      |