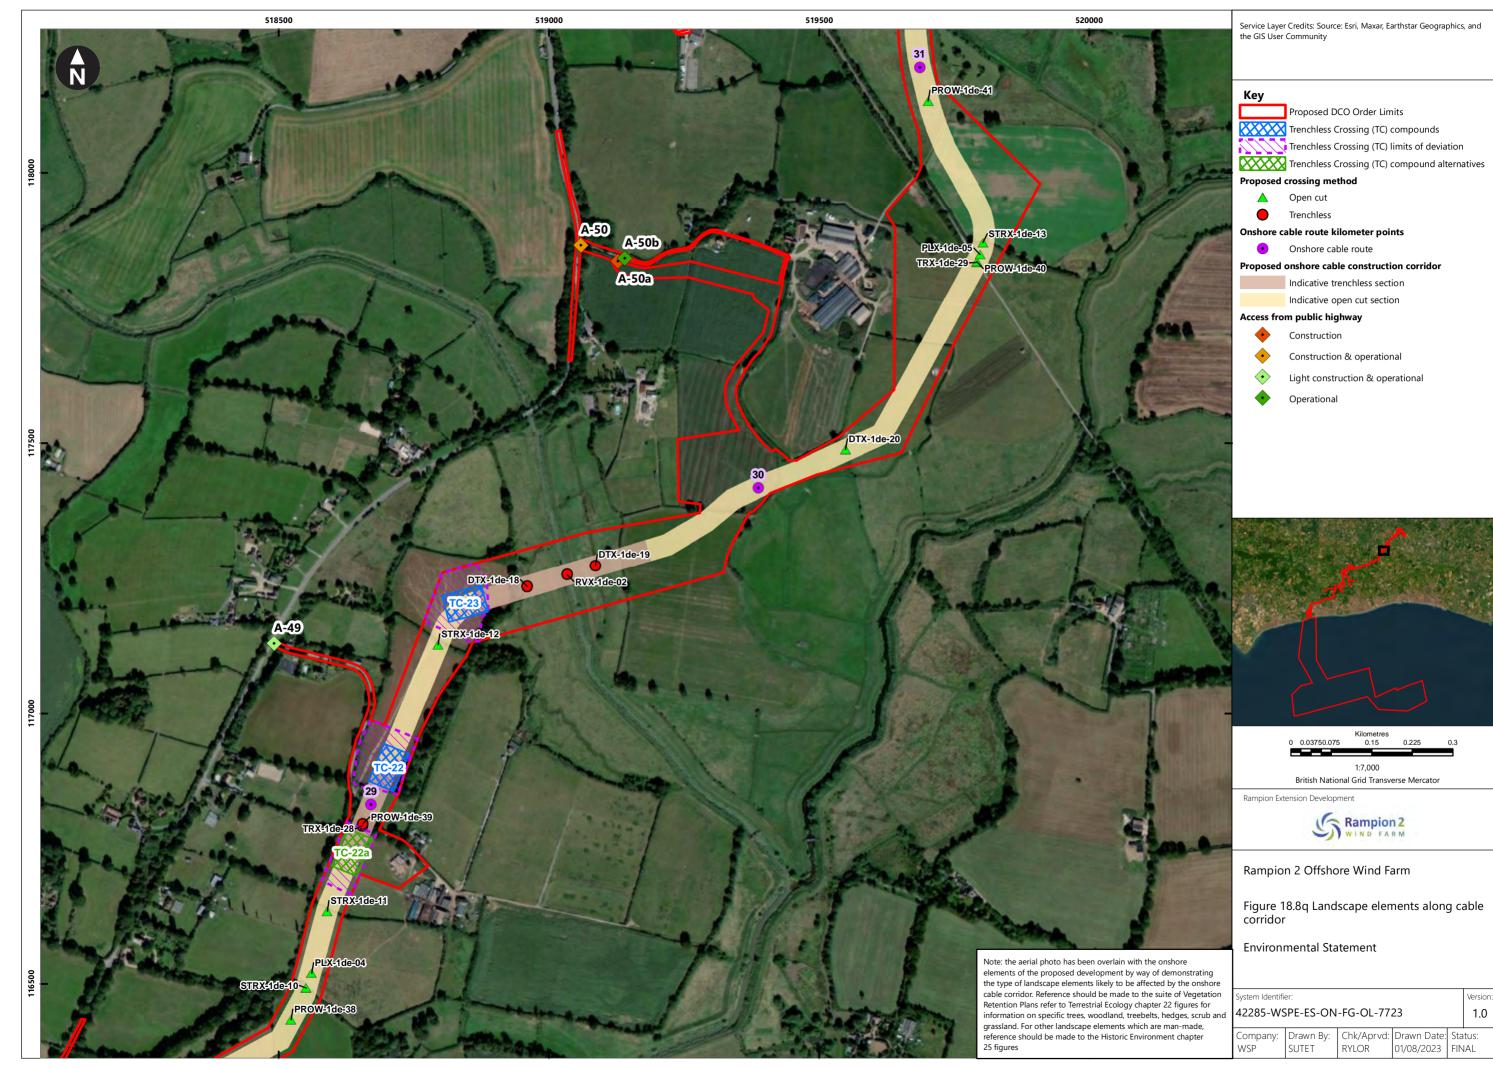

| Figure<br>number   | Figure Title                                                                                  | APFP<br>number | Ecodoc<br>number | Revision | Revision<br>Date | Document<br>Part |
|--------------------|-----------------------------------------------------------------------------------------------|----------------|------------------|----------|------------------|------------------|
| Figure<br>18.4e    | Zone of Theoretical Visibility with viewpoints – Temporary construction compound - Washington | 5 (2) (a)      | 004866296-<br>01 | A        | 04/08/2023       | Part 1 of 6      |
| Figure<br>18.5a    | Landscape Character – Onshore substation and Bolney substation extension (AIS/GIS)            | 5 (2) (a)      | 004866297-<br>01 | A        | 04/08/2023       | Part 1 of 6      |
| Figure<br>18.5bi   | Landscape<br>Character -<br>Cable Corridor<br>– Part 1                                        | 5 (2) (a)      | 004866298-<br>01 | A        | 04/08/2023       | Part 1 of 6      |
| Figure<br>18.5bii  | Landscape<br>Character -<br>Cable Corridor<br>- Part 2                                        | 5 (2) (a)      | 004866298-<br>01 | A        | 04/08/2023       | Part 1 of 6      |
| Figure<br>18.5biii | Landscape<br>Character -<br>Cable Corridor<br>– Part 3                                        | 5 (2) (a)      | 004866298-<br>01 | A        | 04/08/2023       | Part 1 of 6      |
| Figure<br>18.6a    | Landscape<br>Designations                                                                     | 5 (2) (a)      | 004866299-<br>01 | Α        | 04/08/2023       | Part 1 of 6      |
| Figure<br>18.6b    | Landscape<br>Designations –<br>Cable corridor<br>ZTV                                          | 5 (2) (a)      | 004866300-<br>01 | A        | 04/08/2023       | Part 1 of 6      |
| Figure<br>18.7a-c  | Visual<br>Receptors                                                                           | 5 (2) (a)      | 004866301-<br>01 | Α        | 04/08/2023       | Part 1 of 6      |
| Figure<br>18.8a-u  | Landscape<br>elements along<br>cable corridor                                                 | 5 (2) (a)      | 004866302-<br>01 | А        | 04/08/2023       | Part 1 of 6      |