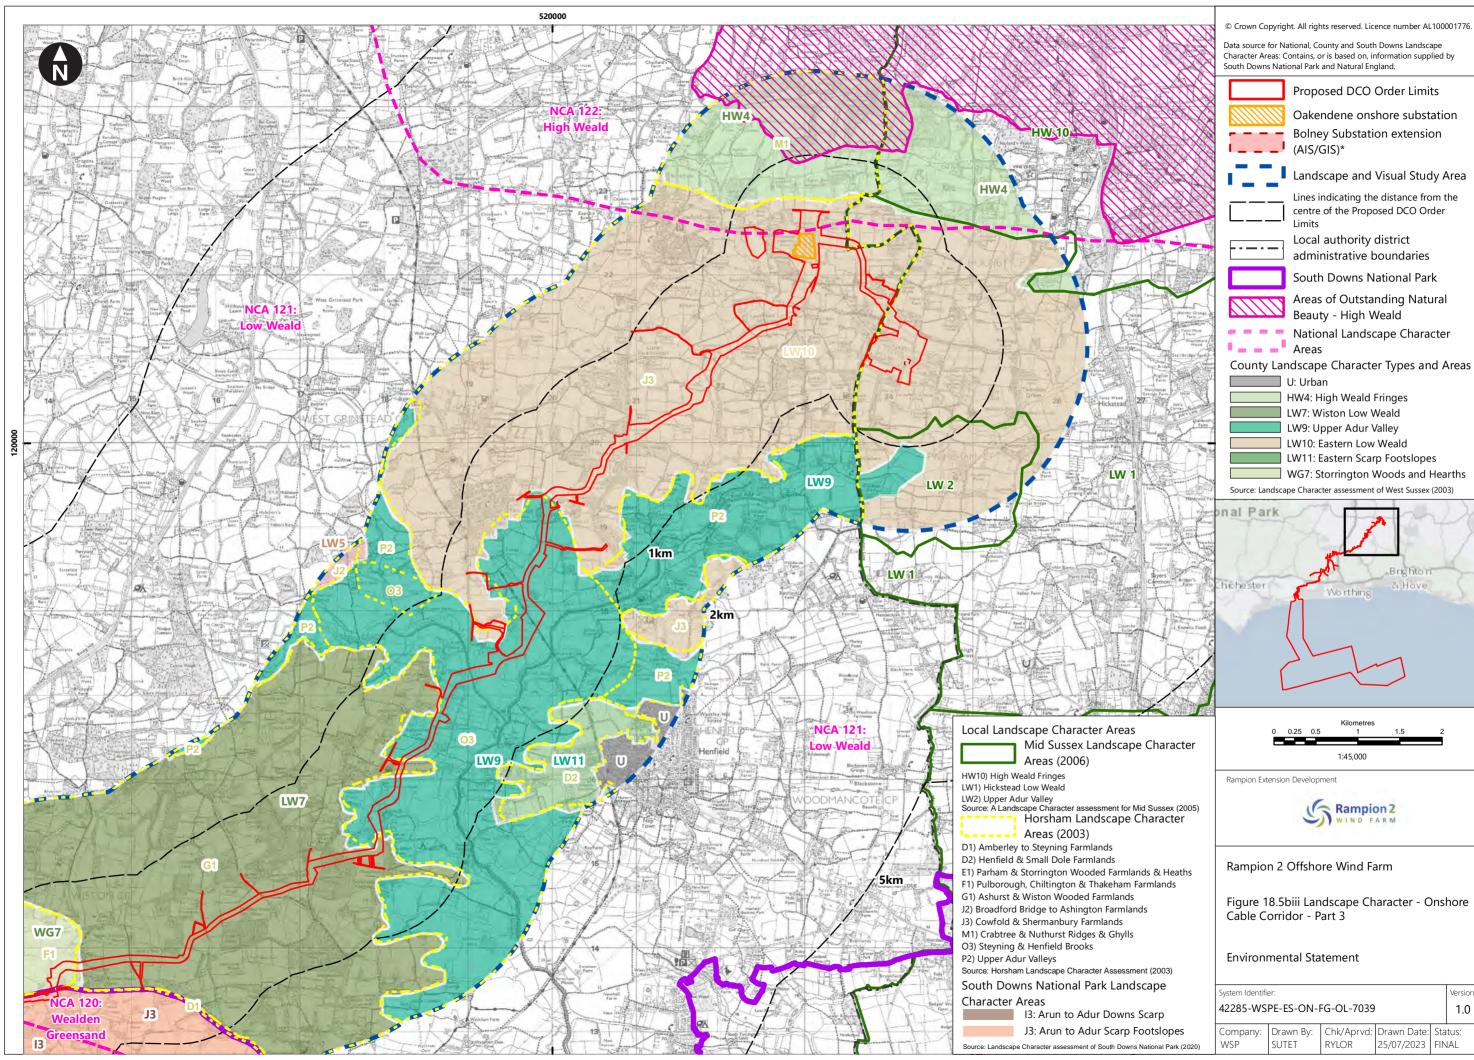

| Figure<br>number   | Figure Title                                                                                  | APFP<br>number | Ecodoc<br>number | Revision | Revision<br>Date | Document<br>Part |
|--------------------|-----------------------------------------------------------------------------------------------|----------------|------------------|----------|------------------|------------------|
| Figure<br>18.4e    | Zone of Theoretical Visibility with viewpoints – Temporary construction compound - Washington | 5 (2) (a)      | 004866296-<br>01 | A        | 04/08/2023       | Part 1 of 6      |
| Figure<br>18.5a    | Landscape Character – Onshore substation and Bolney substation extension (AIS/GIS)            | 5 (2) (a)      | 004866297-<br>01 | A        | 04/08/2023       | Part 1 of 6      |
| Figure<br>18.5bi   | Landscape<br>Character -<br>Cable Corridor<br>– Part 1                                        | 5 (2) (a)      | 004866298-<br>01 | A        | 04/08/2023       | Part 1 of 6      |
| Figure<br>18.5bii  | Landscape<br>Character -<br>Cable Corridor<br>- Part 2                                        | 5 (2) (a)      | 004866298-<br>01 | A        | 04/08/2023       | Part 1 of 6      |
| Figure<br>18.5biii | Landscape<br>Character -<br>Cable Corridor<br>– Part 3                                        | 5 (2) (a)      | 004866298-<br>01 | A        | 04/08/2023       | Part 1 of 6      |
| Figure<br>18.6a    | Landscape<br>Designations                                                                     | 5 (2) (a)      | 004866299-<br>01 | Α        | 04/08/2023       | Part 1 of 6      |
| Figure<br>18.6b    | Landscape<br>Designations –<br>Cable corridor<br>ZTV                                          | 5 (2) (a)      | 004866300-<br>01 | A        | 04/08/2023       | Part 1 of 6      |
| Figure<br>18.7a-c  | Visual<br>Receptors                                                                           | 5 (2) (a)      | 004866301-<br>01 | Α        | 04/08/2023       | Part 1 of 6      |
| Figure<br>18.8a-u  | Landscape<br>elements along<br>cable corridor                                                 | 5 (2) (a)      | 004866302-<br>01 | А        | 04/08/2023       | Part 1 of 6      |