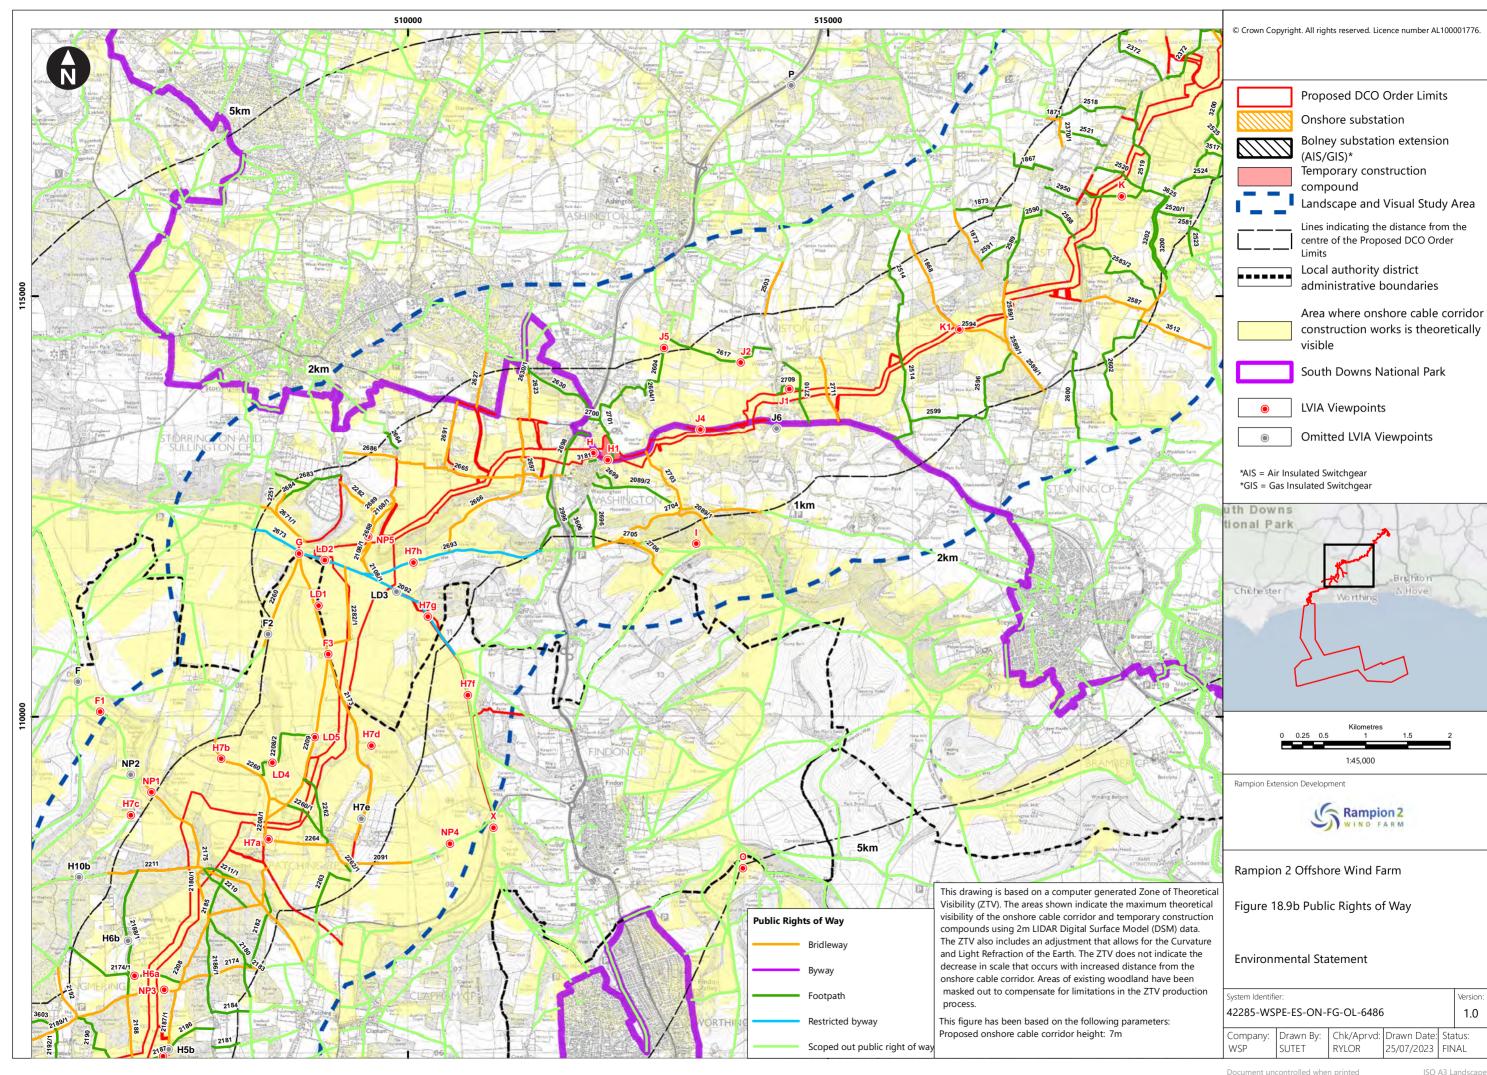

|                        |                                                                                                   |                | _                |          |                  |                  |
|------------------------|---------------------------------------------------------------------------------------------------|----------------|------------------|----------|------------------|------------------|
| Figure<br>number       | Figure Title                                                                                      | APFP<br>number | Ecodoc<br>number | Revision | Revision<br>Date | Document<br>Part |
| Figure<br>18.9a-c      | Public Rights of Way                                                                              | 5 (2) (a)      | 004866304-<br>01 | Α        | 04/08/2023       | Part 1 of 6      |
| Figure<br>18.10<br>a-d | Onshore<br>substation<br>Oakendene<br>Substation<br>Viewpoint SA1:<br>Kent Street                 | 5 (2) (a)      | 004866305-<br>01 | A        | 04/08/2023       | Part 1 of 6      |
| Figure<br>18.11        | Oakendene<br>Onshore<br>Substation<br>Viewpoint SA2:<br>A272                                      | 5 (2) (a)      | 004866306-<br>01 | A        | 04/08/2023       | Part 2 of 6      |
| Figure<br>18.12        | Oakendene<br>Onshore<br>Substation<br>Viewpoint<br>SA3a: PRoW<br>1786, Taintfield<br>Wood         | 5 (2) (a)      | 004866307-<br>01 | A        | 04/08/2023       | Part 2 of 6      |
| Figure<br>18.13        | Oakendene Onshore Substation Viewpoint SA7a: PRoW 1788 southwest of Site, west of Taintfield Wood | 5 (2) (a)      | 004866308-<br>01 | A        | 04/08/2023       | Part 2 of 6      |
| Figure<br>18.14        | Oakendene Onshore Substation Viewpoint SA8: PRoW 1789 north of Eastridge Farm                     | 5 (2) (a)      | 004866309-<br>01 | A        | 04/08/2023       | Part 2 of 6      |
| Figure<br>18.15a       | Bolney<br>Substation<br>Extension<br>Viewpoint SB1:<br>PRoW 34B                                   | 5 (2) (a)      | 004866310-<br>01 | A        | 04/08/2023       | Part 2 of 6      |