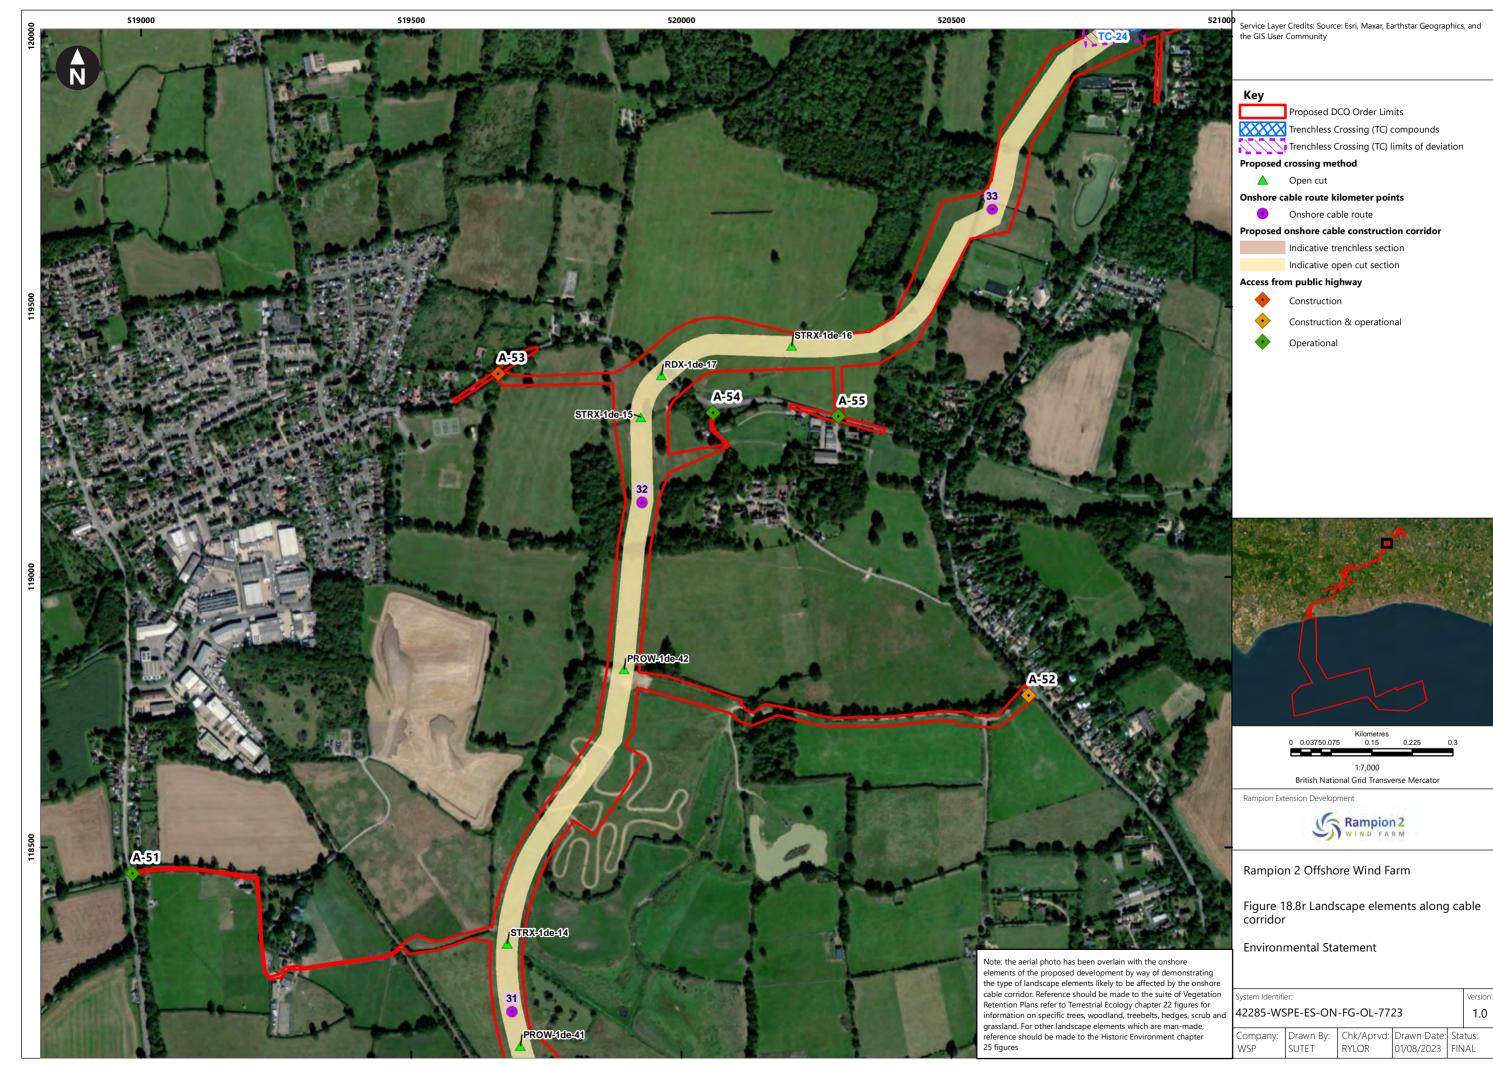

| Figure<br>number   | Figure Title                                                                                  | APFP<br>number | Ecodoc<br>number | Revision | Revision<br>Date | Document<br>Part |
|--------------------|-----------------------------------------------------------------------------------------------|----------------|------------------|----------|------------------|------------------|
| Figure<br>18.4e    | Zone of Theoretical Visibility with viewpoints – Temporary construction compound - Washington | 5 (2) (a)      | 004866296-<br>01 | A        | 04/08/2023       | Part 1 of 6      |
| Figure<br>18.5a    | Landscape Character – Onshore substation and Bolney substation extension (AIS/GIS)            | 5 (2) (a)      | 004866297-<br>01 | A        | 04/08/2023       | Part 1 of 6      |
| Figure<br>18.5bi   | Landscape<br>Character -<br>Cable Corridor<br>– Part 1                                        | 5 (2) (a)      | 004866298-<br>01 | A        | 04/08/2023       | Part 1 of 6      |
| Figure<br>18.5bii  | Landscape<br>Character -<br>Cable Corridor<br>- Part 2                                        | 5 (2) (a)      | 004866298-<br>01 | A        | 04/08/2023       | Part 1 of 6      |
| Figure<br>18.5biii | Landscape<br>Character -<br>Cable Corridor<br>– Part 3                                        | 5 (2) (a)      | 004866298-<br>01 | A        | 04/08/2023       | Part 1 of 6      |
| Figure<br>18.6a    | Landscape<br>Designations                                                                     | 5 (2) (a)      | 004866299-<br>01 | Α        | 04/08/2023       | Part 1 of 6      |
| Figure<br>18.6b    | Landscape<br>Designations –<br>Cable corridor<br>ZTV                                          | 5 (2) (a)      | 004866300-<br>01 | A        | 04/08/2023       | Part 1 of 6      |
| Figure<br>18.7a-c  | Visual<br>Receptors                                                                           | 5 (2) (a)      | 004866301-<br>01 | Α        | 04/08/2023       | Part 1 of 6      |
| Figure<br>18.8a-u  | Landscape<br>elements along<br>cable corridor                                                 | 5 (2) (a)      | 004866302-<br>01 | А        | 04/08/2023       | Part 1 of 6      |