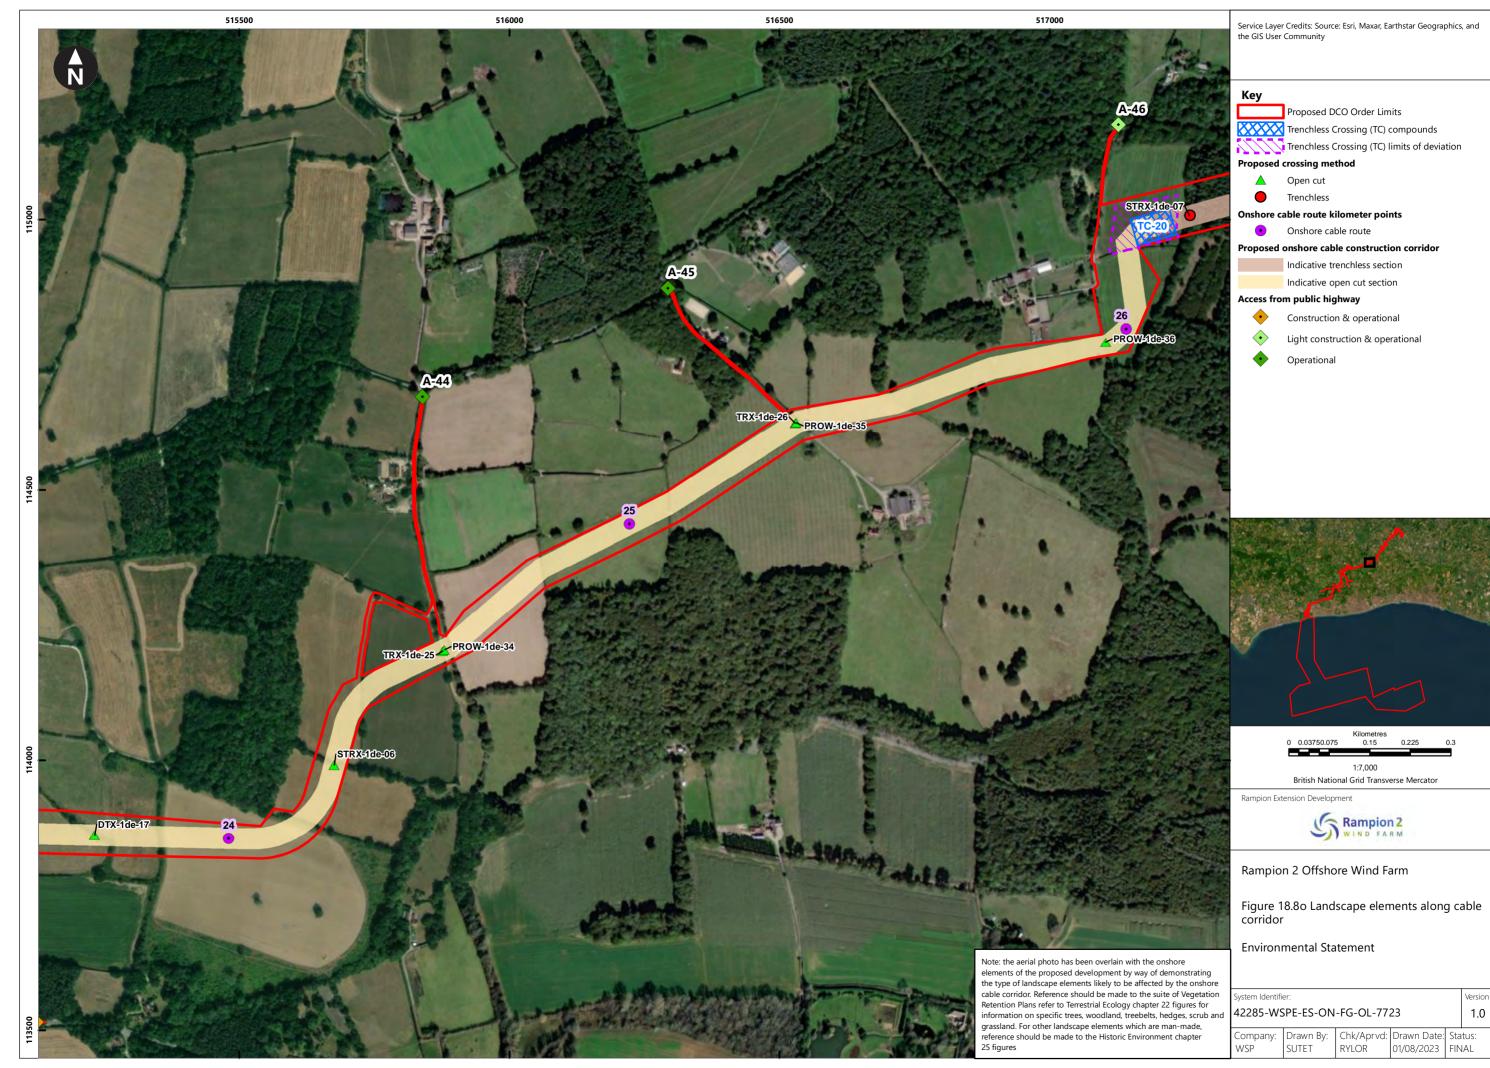

| Figure<br>number   | Figure Title                                                                                  | APFP<br>number | Ecodoc<br>number | Revision | Revision<br>Date | Document<br>Part |
|--------------------|-----------------------------------------------------------------------------------------------|----------------|------------------|----------|------------------|------------------|
| Figure<br>18.4e    | Zone of Theoretical Visibility with viewpoints – Temporary construction compound - Washington | 5 (2) (a)      | 004866296-<br>01 | A        | 04/08/2023       | Part 1 of 6      |
| Figure<br>18.5a    | Landscape Character – Onshore substation and Bolney substation extension (AIS/GIS)            | 5 (2) (a)      | 004866297-<br>01 | A        | 04/08/2023       | Part 1 of 6      |
| Figure<br>18.5bi   | Landscape<br>Character -<br>Cable Corridor<br>– Part 1                                        | 5 (2) (a)      | 004866298-<br>01 | A        | 04/08/2023       | Part 1 of 6      |
| Figure<br>18.5bii  | Landscape<br>Character -<br>Cable Corridor<br>- Part 2                                        | 5 (2) (a)      | 004866298-<br>01 | A        | 04/08/2023       | Part 1 of 6      |
| Figure<br>18.5biii | Landscape<br>Character -<br>Cable Corridor<br>– Part 3                                        | 5 (2) (a)      | 004866298-<br>01 | A        | 04/08/2023       | Part 1 of 6      |
| Figure<br>18.6a    | Landscape<br>Designations                                                                     | 5 (2) (a)      | 004866299-<br>01 | Α        | 04/08/2023       | Part 1 of 6      |
| Figure<br>18.6b    | Landscape<br>Designations –<br>Cable corridor<br>ZTV                                          | 5 (2) (a)      | 004866300-<br>01 | A        | 04/08/2023       | Part 1 of 6      |
| Figure<br>18.7a-c  | Visual<br>Receptors                                                                           | 5 (2) (a)      | 004866301-<br>01 | Α        | 04/08/2023       | Part 1 of 6      |
| Figure<br>18.8a-u  | Landscape<br>elements along<br>cable corridor                                                 | 5 (2) (a)      | 004866302-<br>01 | А        | 04/08/2023       | Part 1 of 6      |