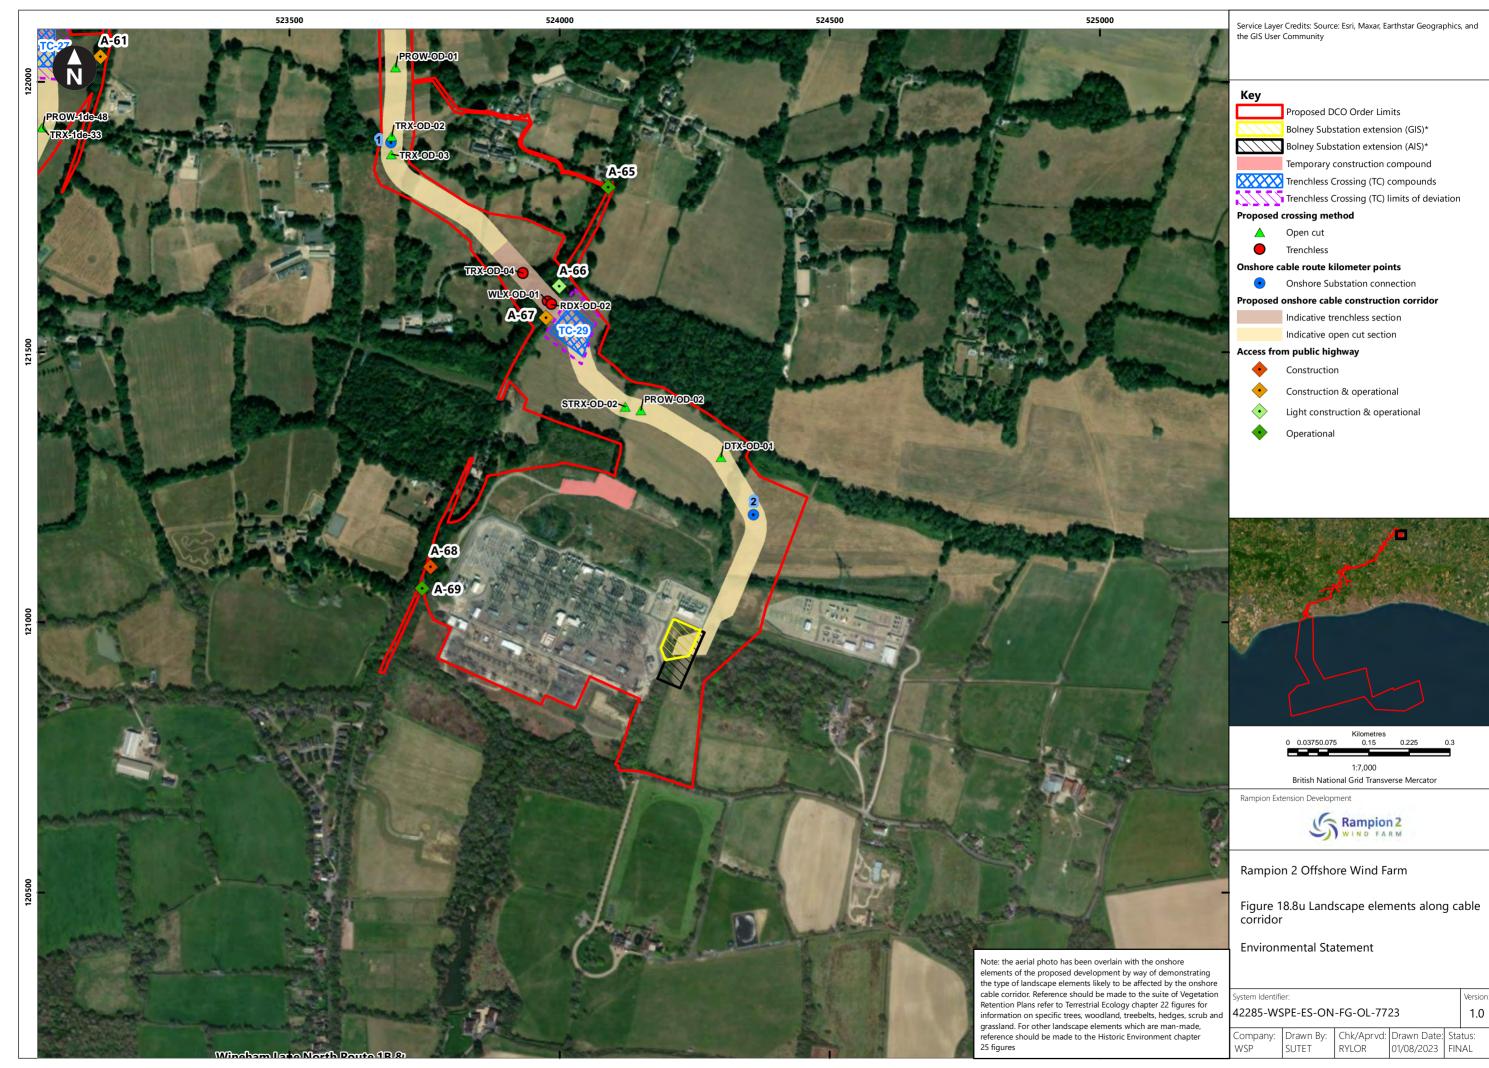

| Figure<br>number   | Figure Title                                                                                  | APFP<br>number | Ecodoc<br>number | Revision | Revision<br>Date | Document<br>Part |
|--------------------|-----------------------------------------------------------------------------------------------|----------------|------------------|----------|------------------|------------------|
| Figure<br>18.4e    | Zone of Theoretical Visibility with viewpoints – Temporary construction compound - Washington | 5 (2) (a)      | 004866296-<br>01 | A        | 04/08/2023       | Part 1 of 6      |
| Figure<br>18.5a    | Landscape Character – Onshore substation and Bolney substation extension (AIS/GIS)            | 5 (2) (a)      | 004866297-<br>01 | A        | 04/08/2023       | Part 1 of 6      |
| Figure<br>18.5bi   | Landscape<br>Character -<br>Cable Corridor<br>– Part 1                                        | 5 (2) (a)      | 004866298-<br>01 | A        | 04/08/2023       | Part 1 of 6      |
| Figure<br>18.5bii  | Landscape<br>Character -<br>Cable Corridor<br>- Part 2                                        | 5 (2) (a)      | 004866298-<br>01 | A        | 04/08/2023       | Part 1 of 6      |
| Figure<br>18.5biii | Landscape<br>Character -<br>Cable Corridor<br>– Part 3                                        | 5 (2) (a)      | 004866298-<br>01 | A        | 04/08/2023       | Part 1 of 6      |
| Figure<br>18.6a    | Landscape<br>Designations                                                                     | 5 (2) (a)      | 004866299-<br>01 | Α        | 04/08/2023       | Part 1 of 6      |
| Figure<br>18.6b    | Landscape<br>Designations –<br>Cable corridor<br>ZTV                                          | 5 (2) (a)      | 004866300-<br>01 | A        | 04/08/2023       | Part 1 of 6      |
| Figure<br>18.7a-c  | Visual<br>Receptors                                                                           | 5 (2) (a)      | 004866301-<br>01 | Α        | 04/08/2023       | Part 1 of 6      |
| Figure<br>18.8a-u  | Landscape<br>elements along<br>cable corridor                                                 | 5 (2) (a)      | 004866302-<br>01 | А        | 04/08/2023       | Part 1 of 6      |