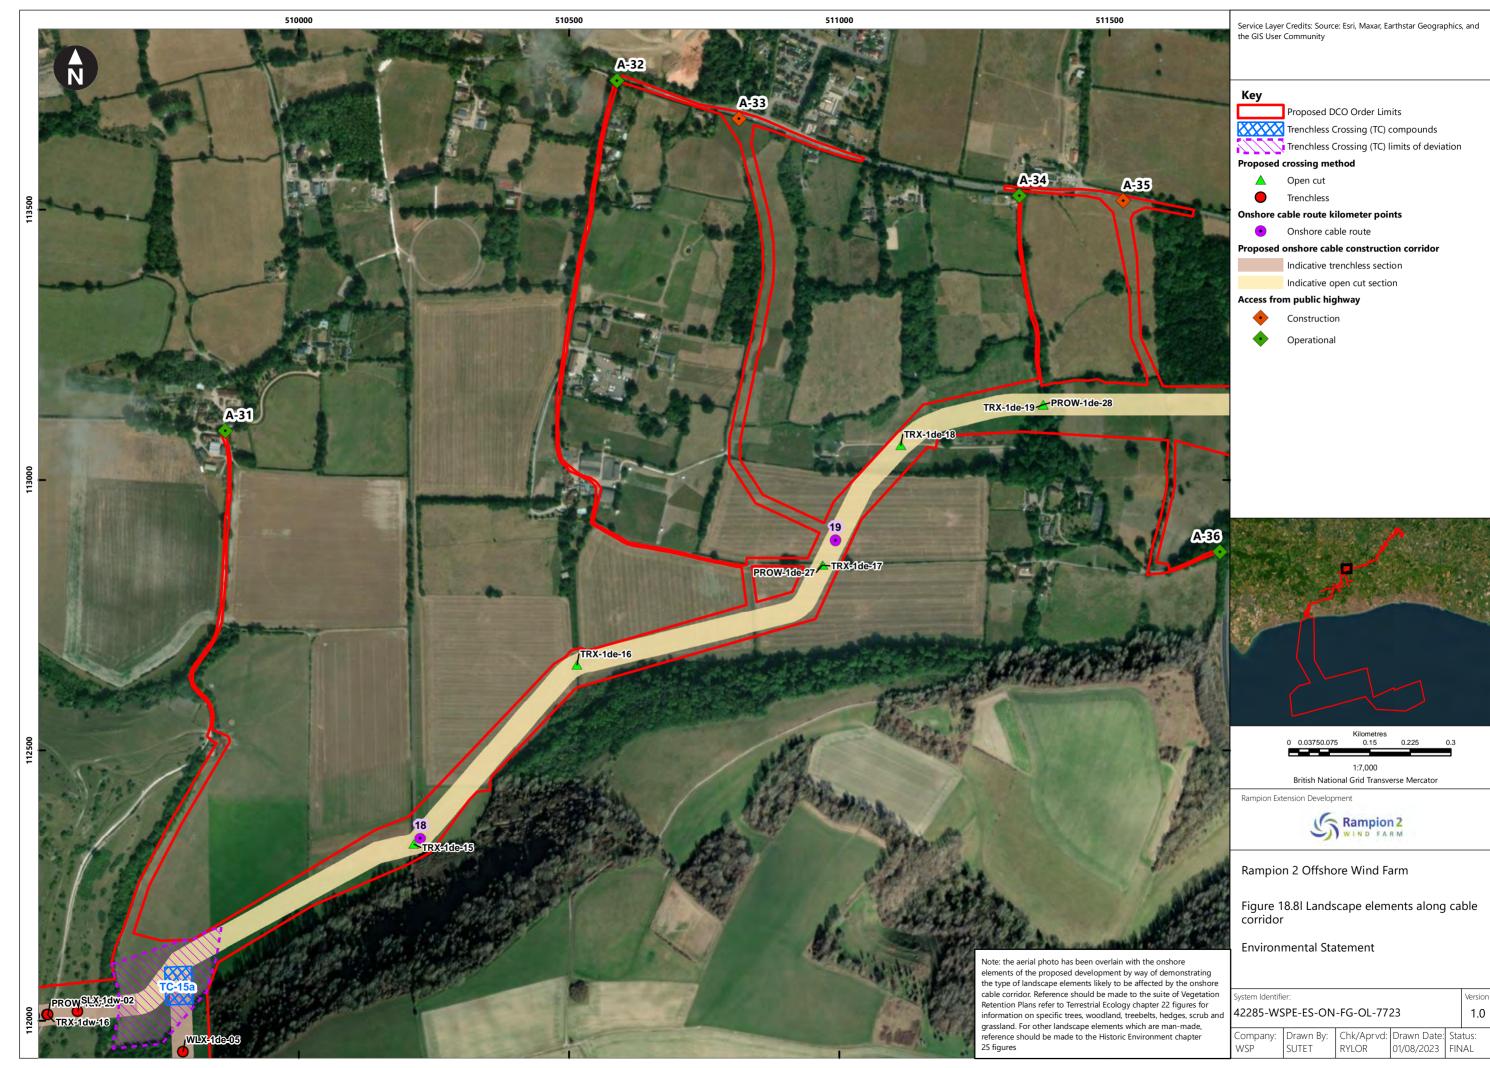

| Figure<br>number   | Figure Title                                                                                  | APFP<br>number | Ecodoc<br>number | Revision | Revision<br>Date | Document<br>Part |
|--------------------|-----------------------------------------------------------------------------------------------|----------------|------------------|----------|------------------|------------------|
| Figure<br>18.4e    | Zone of Theoretical Visibility with viewpoints – Temporary construction compound - Washington | 5 (2) (a)      | 004866296-<br>01 | A        | 04/08/2023       | Part 1 of 6      |
| Figure<br>18.5a    | Landscape Character – Onshore substation and Bolney substation extension (AIS/GIS)            | 5 (2) (a)      | 004866297-<br>01 | A        | 04/08/2023       | Part 1 of 6      |
| Figure<br>18.5bi   | Landscape<br>Character -<br>Cable Corridor<br>– Part 1                                        | 5 (2) (a)      | 004866298-<br>01 | A        | 04/08/2023       | Part 1 of 6      |
| Figure<br>18.5bii  | Landscape<br>Character -<br>Cable Corridor<br>- Part 2                                        | 5 (2) (a)      | 004866298-<br>01 | A        | 04/08/2023       | Part 1 of 6      |
| Figure<br>18.5biii | Landscape<br>Character -<br>Cable Corridor<br>– Part 3                                        | 5 (2) (a)      | 004866298-<br>01 | A        | 04/08/2023       | Part 1 of 6      |
| Figure<br>18.6a    | Landscape<br>Designations                                                                     | 5 (2) (a)      | 004866299-<br>01 | Α        | 04/08/2023       | Part 1 of 6      |
| Figure<br>18.6b    | Landscape<br>Designations –<br>Cable corridor<br>ZTV                                          | 5 (2) (a)      | 004866300-<br>01 | A        | 04/08/2023       | Part 1 of 6      |
| Figure<br>18.7a-c  | Visual<br>Receptors                                                                           | 5 (2) (a)      | 004866301-<br>01 | Α        | 04/08/2023       | Part 1 of 6      |
| Figure<br>18.8a-u  | Landscape<br>elements along<br>cable corridor                                                 | 5 (2) (a)      | 004866302-<br>01 | А        | 04/08/2023       | Part 1 of 6      |