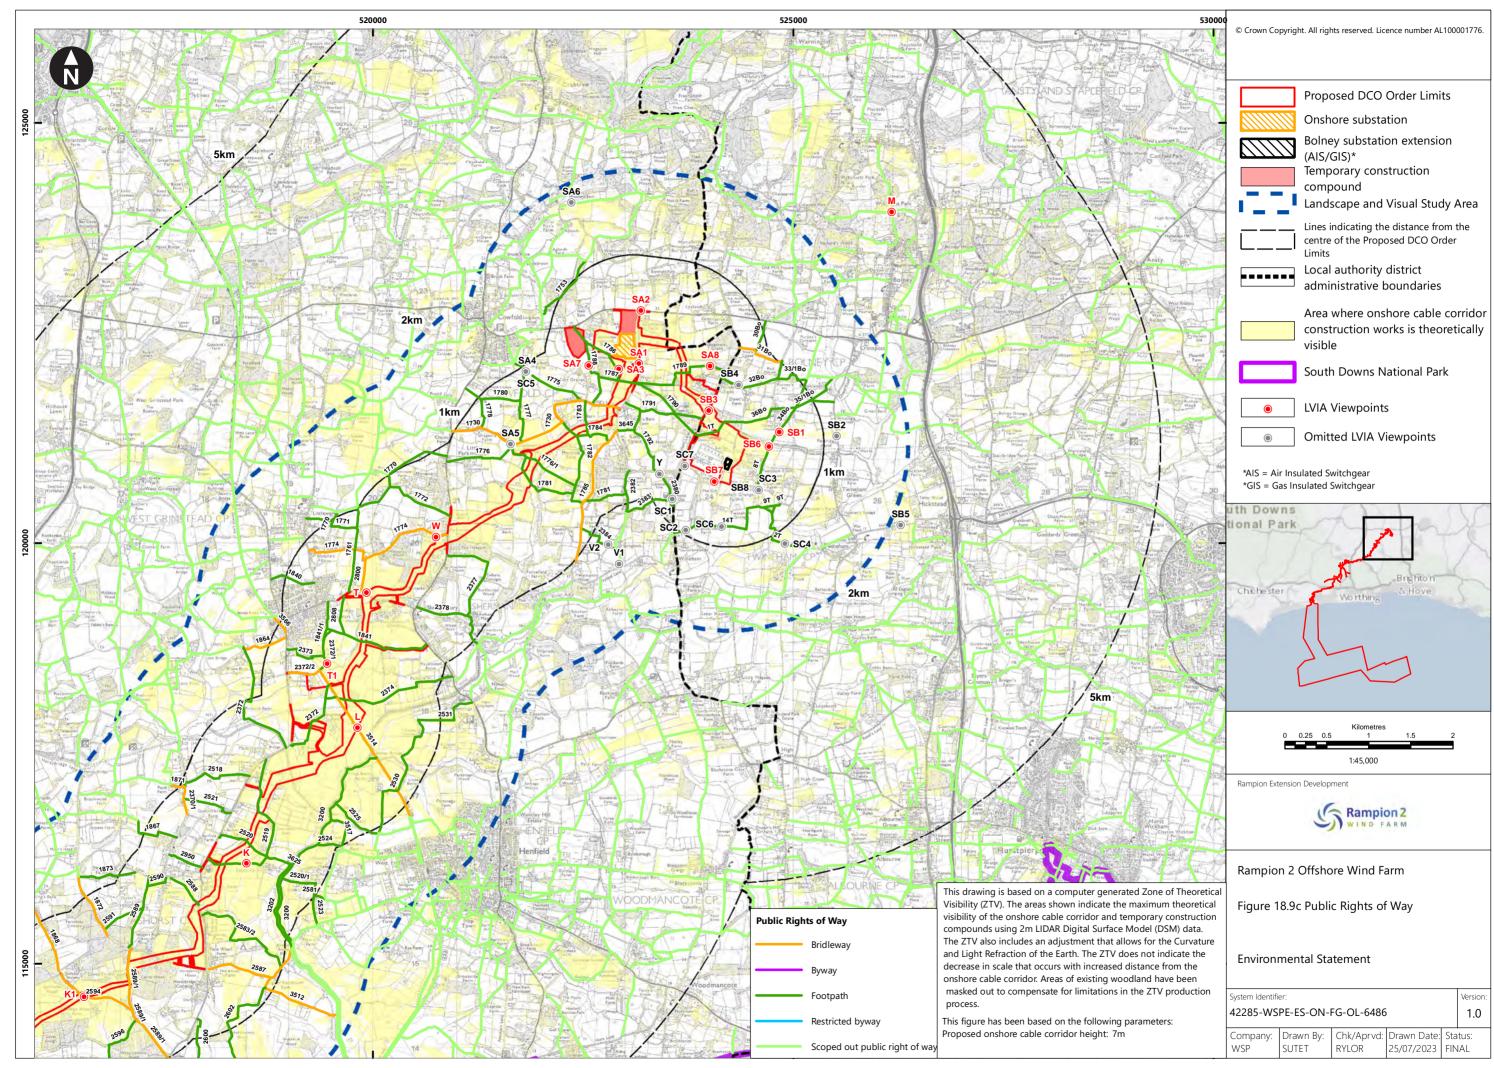

|                        |                                                                                                   |                | _                |          |                  |                  |
|------------------------|---------------------------------------------------------------------------------------------------|----------------|------------------|----------|------------------|------------------|
| Figure<br>number       | Figure Title                                                                                      | APFP<br>number | Ecodoc<br>number | Revision | Revision<br>Date | Document<br>Part |
| Figure<br>18.9a-c      | Public Rights of Way                                                                              | 5 (2) (a)      | 004866304-<br>01 | Α        | 04/08/2023       | Part 1 of 6      |
| Figure<br>18.10<br>a-d | Onshore<br>substation<br>Oakendene<br>Substation<br>Viewpoint SA1:<br>Kent Street                 | 5 (2) (a)      | 004866305-<br>01 | A        | 04/08/2023       | Part 1 of 6      |
| Figure<br>18.11        | Oakendene<br>Onshore<br>Substation<br>Viewpoint SA2:<br>A272                                      | 5 (2) (a)      | 004866306-<br>01 | A        | 04/08/2023       | Part 2 of 6      |
| Figure<br>18.12        | Oakendene<br>Onshore<br>Substation<br>Viewpoint<br>SA3a: PRoW<br>1786, Taintfield<br>Wood         | 5 (2) (a)      | 004866307-<br>01 | A        | 04/08/2023       | Part 2 of 6      |
| Figure<br>18.13        | Oakendene Onshore Substation Viewpoint SA7a: PRoW 1788 southwest of Site, west of Taintfield Wood | 5 (2) (a)      | 004866308-<br>01 | A        | 04/08/2023       | Part 2 of 6      |
| Figure<br>18.14        | Oakendene Onshore Substation Viewpoint SA8: PRoW 1789 north of Eastridge Farm                     | 5 (2) (a)      | 004866309-<br>01 | A        | 04/08/2023       | Part 2 of 6      |
| Figure<br>18.15a       | Bolney<br>Substation<br>Extension<br>Viewpoint SB1:<br>PRoW 34B                                   | 5 (2) (a)      | 004866310-<br>01 | A        | 04/08/2023       | Part 2 of 6      |