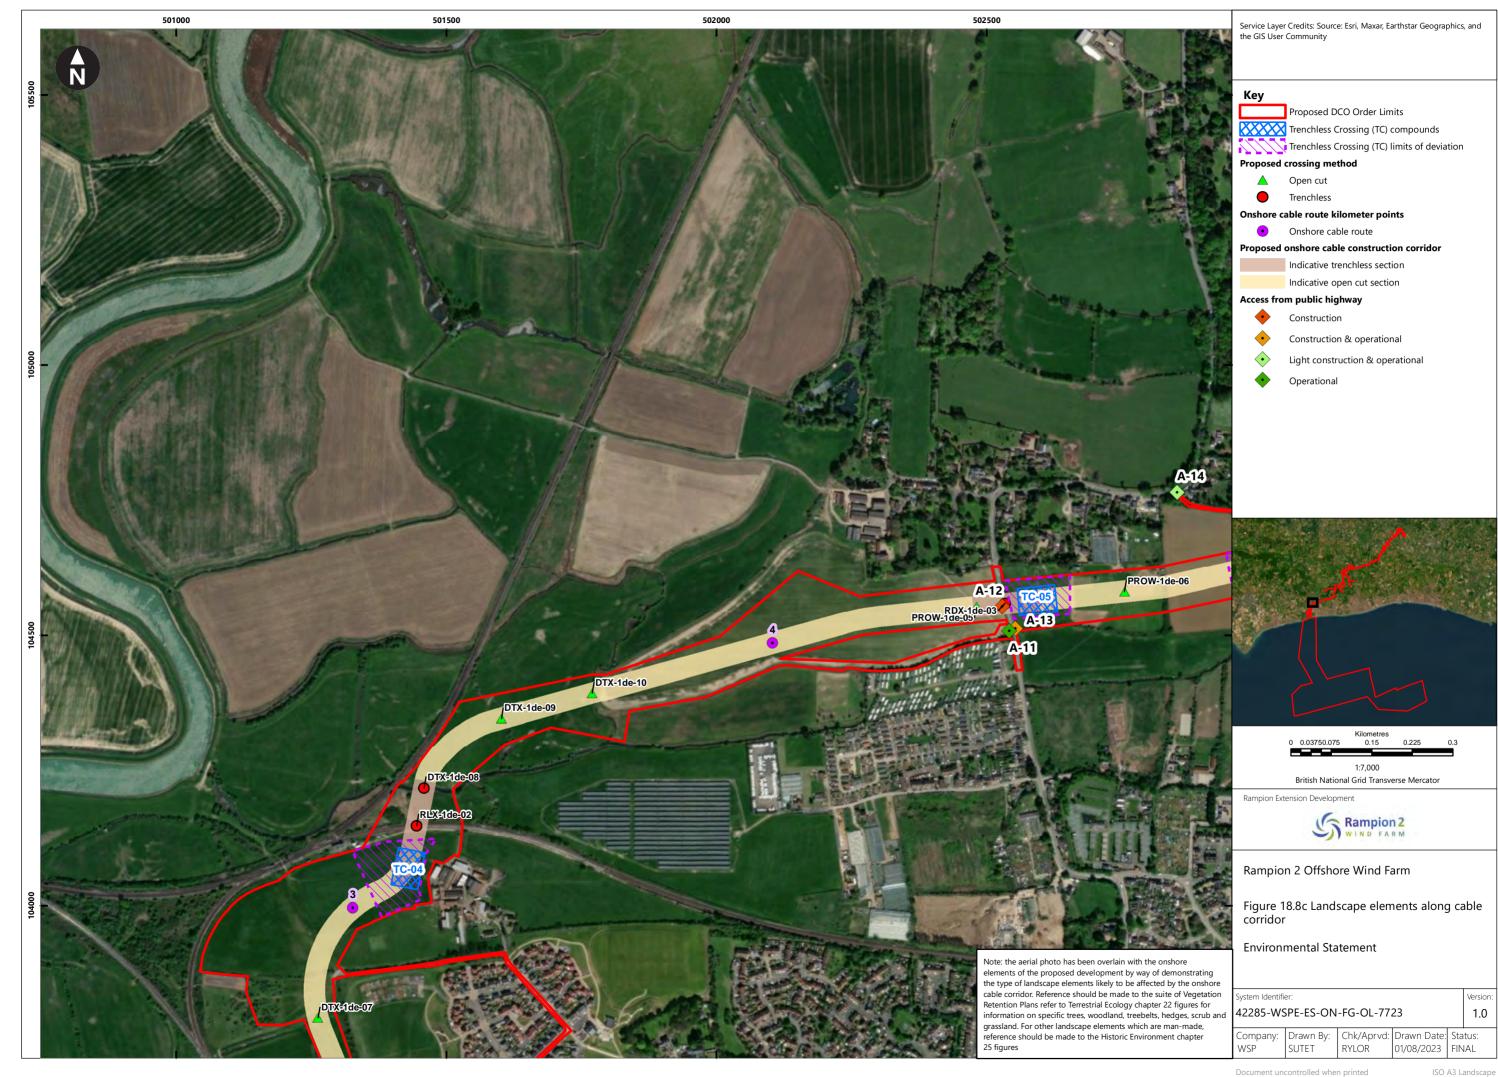

| Figure<br>number   | Figure Title                                                                                  | APFP<br>number | Ecodoc<br>number | Revision | Revision<br>Date | Document<br>Part |
|--------------------|-----------------------------------------------------------------------------------------------|----------------|------------------|----------|------------------|------------------|
| Figure<br>18.4e    | Zone of Theoretical Visibility with viewpoints – Temporary construction compound - Washington | 5 (2) (a)      | 004866296-<br>01 | A        | 04/08/2023       | Part 1 of 6      |
| Figure<br>18.5a    | Landscape Character – Onshore substation and Bolney substation extension (AIS/GIS)            | 5 (2) (a)      | 004866297-<br>01 | A        | 04/08/2023       | Part 1 of 6      |
| Figure<br>18.5bi   | Landscape<br>Character -<br>Cable Corridor<br>– Part 1                                        | 5 (2) (a)      | 004866298-<br>01 | A        | 04/08/2023       | Part 1 of 6      |
| Figure<br>18.5bii  | Landscape<br>Character -<br>Cable Corridor<br>- Part 2                                        | 5 (2) (a)      | 004866298-<br>01 | A        | 04/08/2023       | Part 1 of 6      |
| Figure<br>18.5biii | Landscape<br>Character -<br>Cable Corridor<br>– Part 3                                        | 5 (2) (a)      | 004866298-<br>01 | A        | 04/08/2023       | Part 1 of 6      |
| Figure<br>18.6a    | Landscape<br>Designations                                                                     | 5 (2) (a)      | 004866299-<br>01 | Α        | 04/08/2023       | Part 1 of 6      |
| Figure<br>18.6b    | Landscape<br>Designations –<br>Cable corridor<br>ZTV                                          | 5 (2) (a)      | 004866300-<br>01 | A        | 04/08/2023       | Part 1 of 6      |
| Figure<br>18.7a-c  | Visual<br>Receptors                                                                           | 5 (2) (a)      | 004866301-<br>01 | Α        | 04/08/2023       | Part 1 of 6      |
| Figure<br>18.8a-u  | Landscape<br>elements along<br>cable corridor                                                 | 5 (2) (a)      | 004866302-<br>01 | А        | 04/08/2023       | Part 1 of 6      |