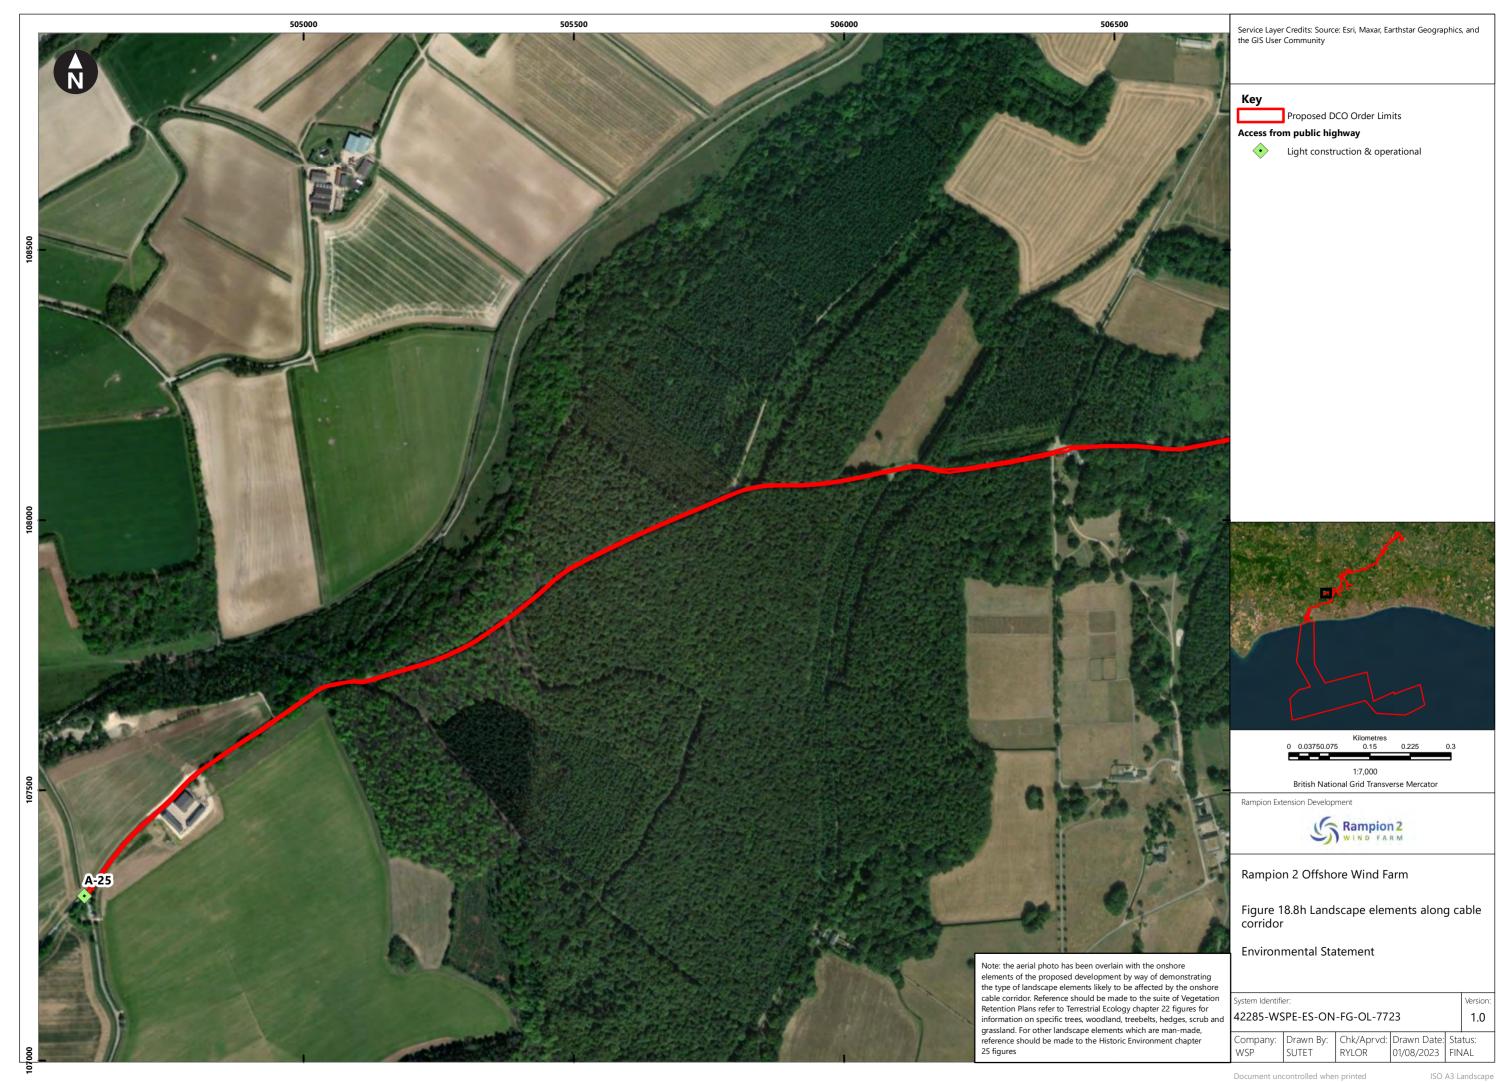

| Figure<br>number   | Figure Title                                                                                  | APFP<br>number | Ecodoc<br>number | Revision | Revision<br>Date | Document<br>Part |
|--------------------|-----------------------------------------------------------------------------------------------|----------------|------------------|----------|------------------|------------------|
| Figure<br>18.4e    | Zone of Theoretical Visibility with viewpoints – Temporary construction compound - Washington | 5 (2) (a)      | 004866296-<br>01 | A        | 04/08/2023       | Part 1 of 6      |
| Figure<br>18.5a    | Landscape Character – Onshore substation and Bolney substation extension (AIS/GIS)            | 5 (2) (a)      | 004866297-<br>01 | A        | 04/08/2023       | Part 1 of 6      |
| Figure<br>18.5bi   | Landscape<br>Character -<br>Cable Corridor<br>– Part 1                                        | 5 (2) (a)      | 004866298-<br>01 | A        | 04/08/2023       | Part 1 of 6      |
| Figure<br>18.5bii  | Landscape<br>Character -<br>Cable Corridor<br>- Part 2                                        | 5 (2) (a)      | 004866298-<br>01 | A        | 04/08/2023       | Part 1 of 6      |
| Figure<br>18.5biii | Landscape<br>Character -<br>Cable Corridor<br>– Part 3                                        | 5 (2) (a)      | 004866298-<br>01 | A        | 04/08/2023       | Part 1 of 6      |
| Figure<br>18.6a    | Landscape<br>Designations                                                                     | 5 (2) (a)      | 004866299-<br>01 | Α        | 04/08/2023       | Part 1 of 6      |
| Figure<br>18.6b    | Landscape<br>Designations –<br>Cable corridor<br>ZTV                                          | 5 (2) (a)      | 004866300-<br>01 | A        | 04/08/2023       | Part 1 of 6      |
| Figure<br>18.7a-c  | Visual<br>Receptors                                                                           | 5 (2) (a)      | 004866301-<br>01 | Α        | 04/08/2023       | Part 1 of 6      |
| Figure<br>18.8a-u  | Landscape<br>elements along<br>cable corridor                                                 | 5 (2) (a)      | 004866302-<br>01 | А        | 04/08/2023       | Part 1 of 6      |