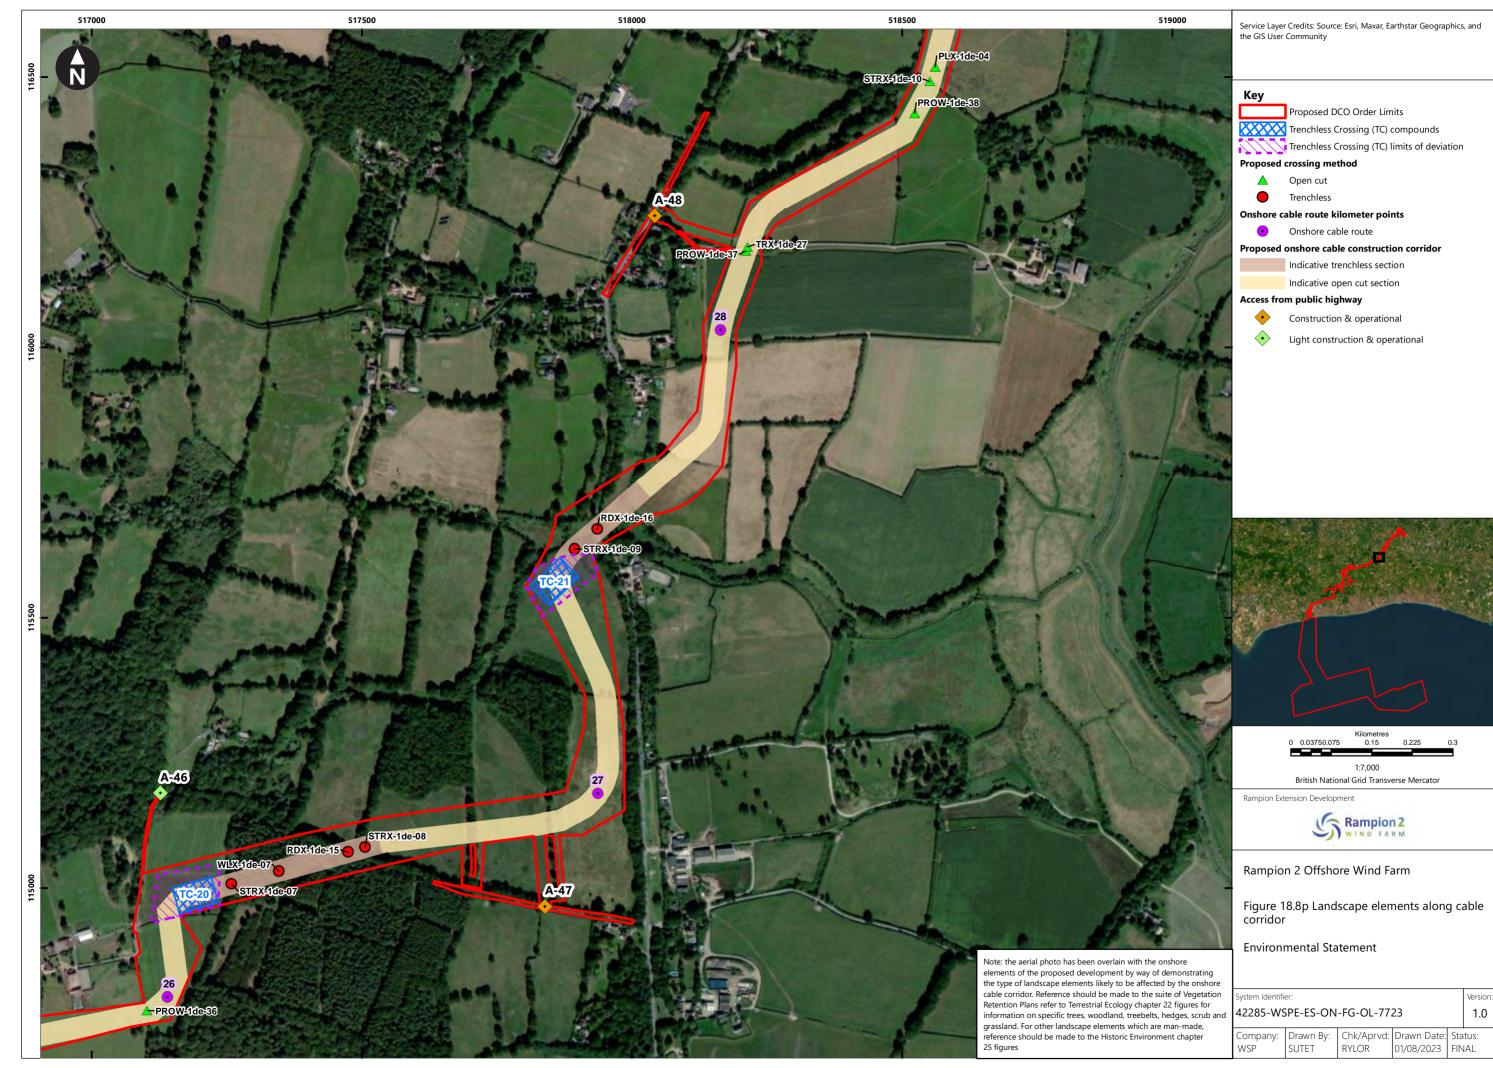

| Figure<br>number   | Figure Title                                                                                  | APFP<br>number | Ecodoc<br>number | Revision | Revision<br>Date | Document<br>Part |
|--------------------|-----------------------------------------------------------------------------------------------|----------------|------------------|----------|------------------|------------------|
| Figure<br>18.4e    | Zone of Theoretical Visibility with viewpoints – Temporary construction compound - Washington | 5 (2) (a)      | 004866296-<br>01 | A        | 04/08/2023       | Part 1 of 6      |
| Figure<br>18.5a    | Landscape Character – Onshore substation and Bolney substation extension (AIS/GIS)            | 5 (2) (a)      | 004866297-<br>01 | A        | 04/08/2023       | Part 1 of 6      |
| Figure<br>18.5bi   | Landscape<br>Character -<br>Cable Corridor<br>– Part 1                                        | 5 (2) (a)      | 004866298-<br>01 | A        | 04/08/2023       | Part 1 of 6      |
| Figure<br>18.5bii  | Landscape<br>Character -<br>Cable Corridor<br>- Part 2                                        | 5 (2) (a)      | 004866298-<br>01 | A        | 04/08/2023       | Part 1 of 6      |
| Figure<br>18.5biii | Landscape<br>Character -<br>Cable Corridor<br>– Part 3                                        | 5 (2) (a)      | 004866298-<br>01 | A        | 04/08/2023       | Part 1 of 6      |
| Figure<br>18.6a    | Landscape<br>Designations                                                                     | 5 (2) (a)      | 004866299-<br>01 | Α        | 04/08/2023       | Part 1 of 6      |
| Figure<br>18.6b    | Landscape<br>Designations –<br>Cable corridor<br>ZTV                                          | 5 (2) (a)      | 004866300-<br>01 | A        | 04/08/2023       | Part 1 of 6      |
| Figure<br>18.7a-c  | Visual<br>Receptors                                                                           | 5 (2) (a)      | 004866301-<br>01 | Α        | 04/08/2023       | Part 1 of 6      |
| Figure<br>18.8a-u  | Landscape<br>elements along<br>cable corridor                                                 | 5 (2) (a)      | 004866302-<br>01 | А        | 04/08/2023       | Part 1 of 6      |