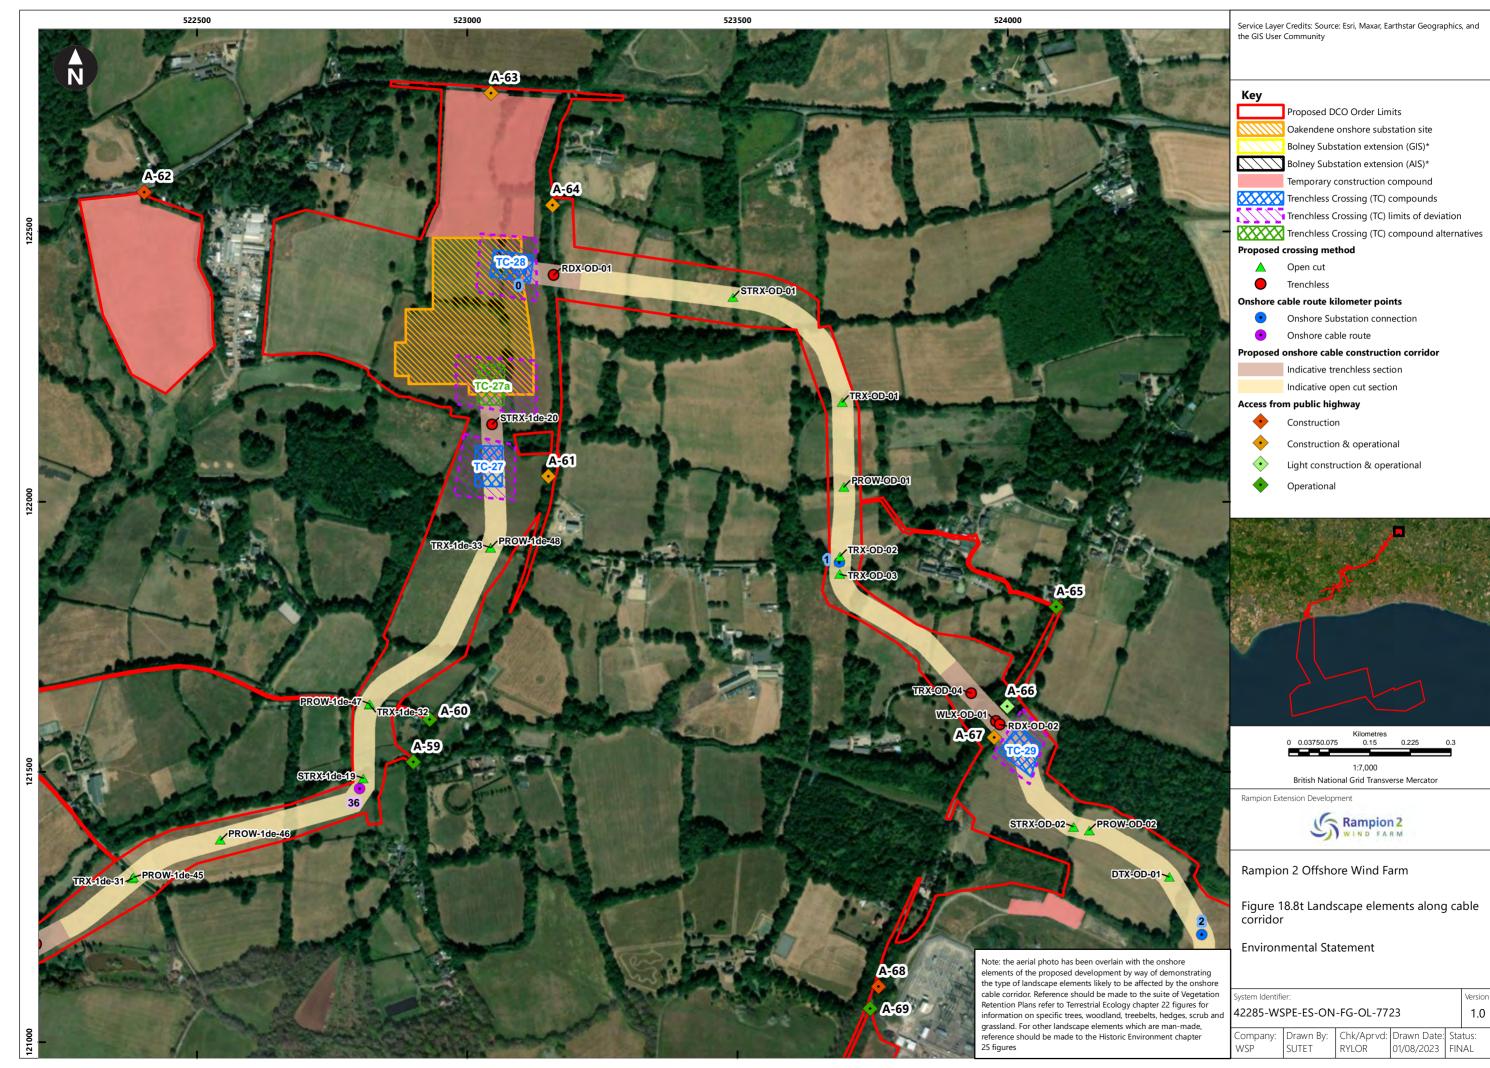

| Figure<br>number   | Figure Title                                                                                  | APFP<br>number | Ecodoc<br>number | Revision | Revision<br>Date | Document<br>Part |
|--------------------|-----------------------------------------------------------------------------------------------|----------------|------------------|----------|------------------|------------------|
| Figure<br>18.4e    | Zone of Theoretical Visibility with viewpoints – Temporary construction compound - Washington | 5 (2) (a)      | 004866296-<br>01 | A        | 04/08/2023       | Part 1 of 6      |
| Figure<br>18.5a    | Landscape Character – Onshore substation and Bolney substation extension (AIS/GIS)            | 5 (2) (a)      | 004866297-<br>01 | A        | 04/08/2023       | Part 1 of 6      |
| Figure<br>18.5bi   | Landscape<br>Character -<br>Cable Corridor<br>– Part 1                                        | 5 (2) (a)      | 004866298-<br>01 | A        | 04/08/2023       | Part 1 of 6      |
| Figure<br>18.5bii  | Landscape<br>Character -<br>Cable Corridor<br>- Part 2                                        | 5 (2) (a)      | 004866298-<br>01 | A        | 04/08/2023       | Part 1 of 6      |
| Figure<br>18.5biii | Landscape<br>Character -<br>Cable Corridor<br>– Part 3                                        | 5 (2) (a)      | 004866298-<br>01 | A        | 04/08/2023       | Part 1 of 6      |
| Figure<br>18.6a    | Landscape<br>Designations                                                                     | 5 (2) (a)      | 004866299-<br>01 | Α        | 04/08/2023       | Part 1 of 6      |
| Figure<br>18.6b    | Landscape<br>Designations –<br>Cable corridor<br>ZTV                                          | 5 (2) (a)      | 004866300-<br>01 | A        | 04/08/2023       | Part 1 of 6      |
| Figure<br>18.7a-c  | Visual<br>Receptors                                                                           | 5 (2) (a)      | 004866301-<br>01 | Α        | 04/08/2023       | Part 1 of 6      |
| Figure<br>18.8a-u  | Landscape<br>elements along<br>cable corridor                                                 | 5 (2) (a)      | 004866302-<br>01 | А        | 04/08/2023       | Part 1 of 6      |