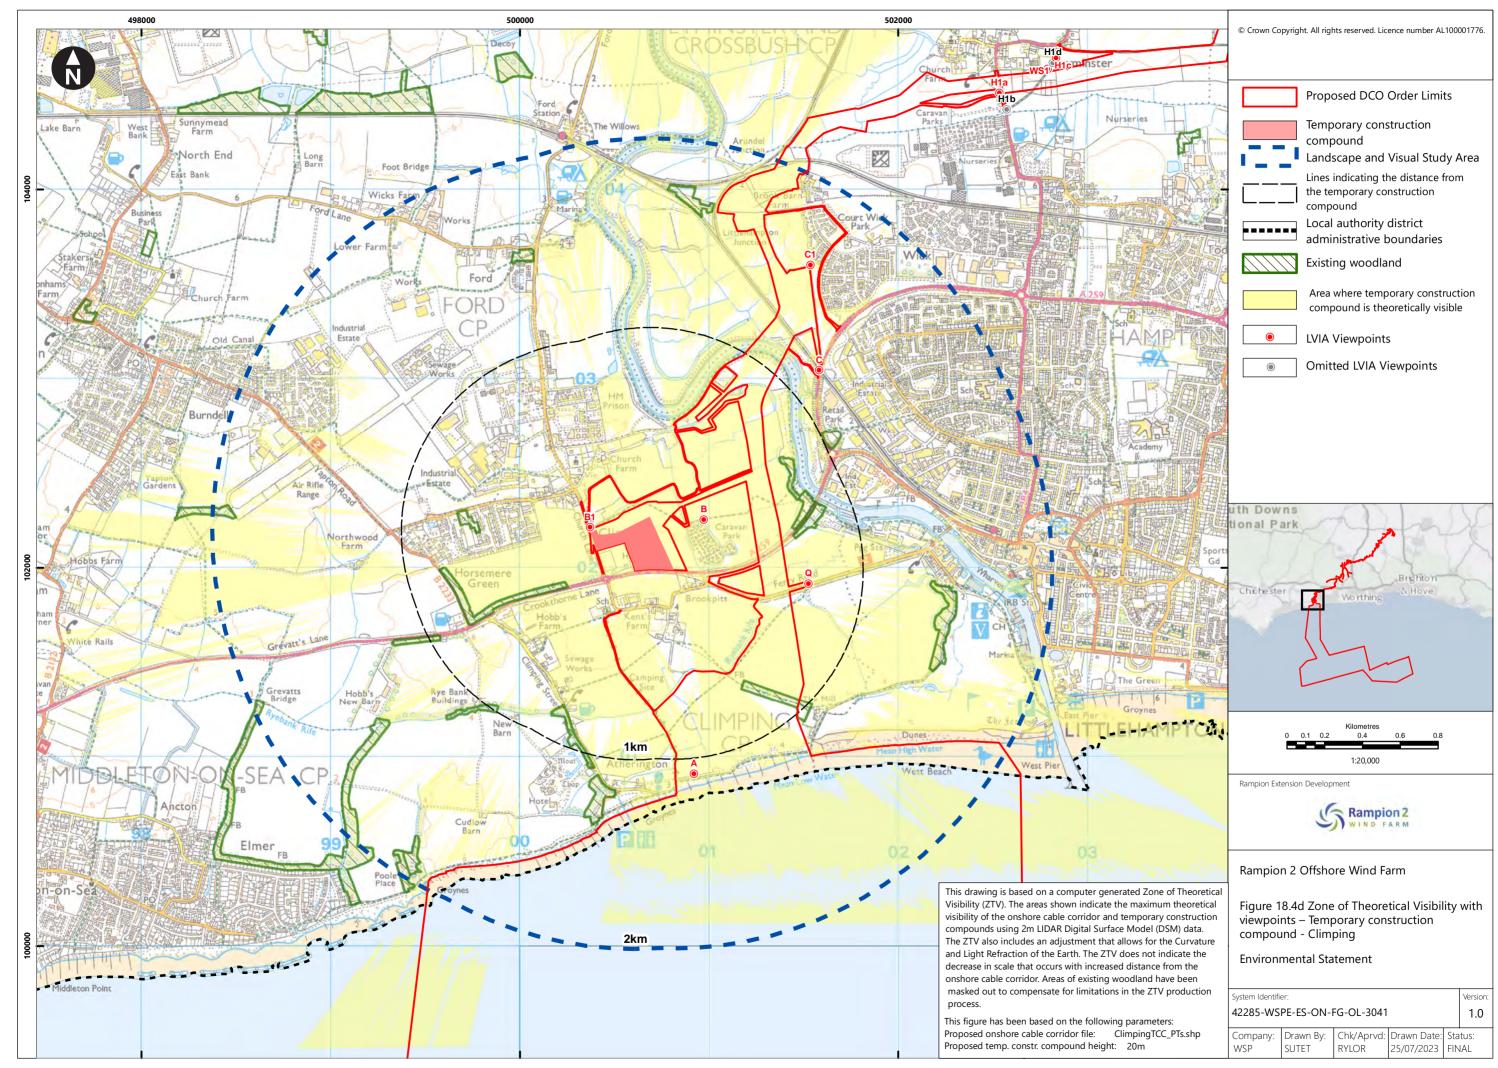

| Figure number     | Figure Title                                                                                                                                    | APFP<br>number | Ecodoc<br>number | Revision | Revision<br>Date | Document<br>Part |
|-------------------|-------------------------------------------------------------------------------------------------------------------------------------------------|----------------|------------------|----------|------------------|------------------|
|                   | viewpoints -<br>Bolney<br>substation<br>extension (AIS)                                                                                         |                |                  |          |                  |                  |
| Figure<br>18.3b   | Zone of<br>Theoretical<br>Visibility<br>(operational<br>phase) with<br>viewpoints -<br>Bolney<br>substation<br>extension<br>(GIS)               | 5 (2) (a)      | 004866295-<br>01 | A        | 04/08/2023       | Part 1 of 6      |
| Figure<br>18.3c   | Zone of Theoretical Visibility (construction phase) with viewpoints – Bolney substation extension (AIS/GIS) and temporary construction compound | 5 (2) (a)      | 004866295-01     | A        | 04/08/2023       | Part 1 of 6      |
| Figure<br>18.4a-c | Zone of<br>Theoretical<br>Visibility with<br>viewpoints –<br>Onshore cable<br>corridor                                                          | 5 (2) (a)      | 004866296-<br>01 | A        | 04/08/2023       | Part 1 of 6      |
| Figure<br>18.4d   | Zone of Theoretical Visibility with viewpoints – Temporary construction compound - Climping                                                     | 5 (2) (a)      | 004866296-<br>01 | A        | 04/08/2023       | Part 1 of 6      |