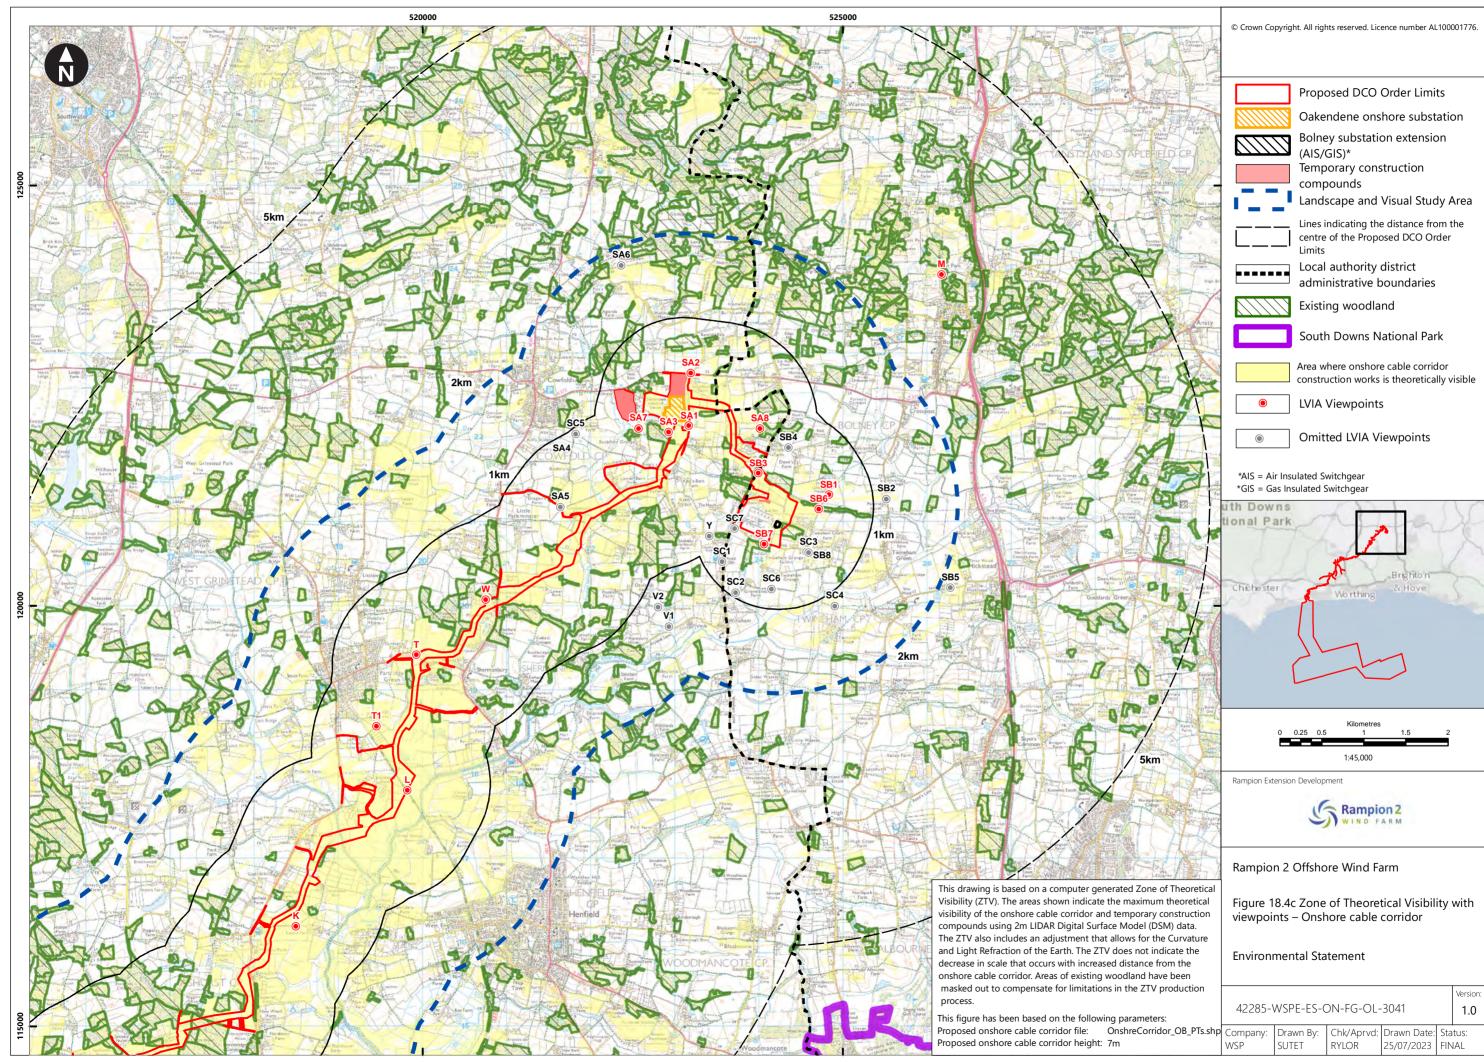

| Figure number     | Figure Title                                                                                                                                    | APFP<br>number | Ecodoc<br>number | Revision | Revision<br>Date | Document<br>Part |
|-------------------|-------------------------------------------------------------------------------------------------------------------------------------------------|----------------|------------------|----------|------------------|------------------|
|                   | viewpoints -<br>Bolney<br>substation<br>extension (AIS)                                                                                         |                |                  |          |                  |                  |
| Figure<br>18.3b   | Zone of<br>Theoretical<br>Visibility<br>(operational<br>phase) with<br>viewpoints -<br>Bolney<br>substation<br>extension<br>(GIS)               | 5 (2) (a)      | 004866295-<br>01 | A        | 04/08/2023       | Part 1 of 6      |
| Figure<br>18.3c   | Zone of Theoretical Visibility (construction phase) with viewpoints – Bolney substation extension (AIS/GIS) and temporary construction compound | 5 (2) (a)      | 004866295-01     | A        | 04/08/2023       | Part 1 of 6      |
| Figure<br>18.4a-c | Zone of<br>Theoretical<br>Visibility with<br>viewpoints –<br>Onshore cable<br>corridor                                                          | 5 (2) (a)      | 004866296-<br>01 | A        | 04/08/2023       | Part 1 of 6      |
| Figure<br>18.4d   | Zone of Theoretical Visibility with viewpoints – Temporary construction compound - Climping                                                     | 5 (2) (a)      | 004866296-<br>01 | A        | 04/08/2023       | Part 1 of 6      |