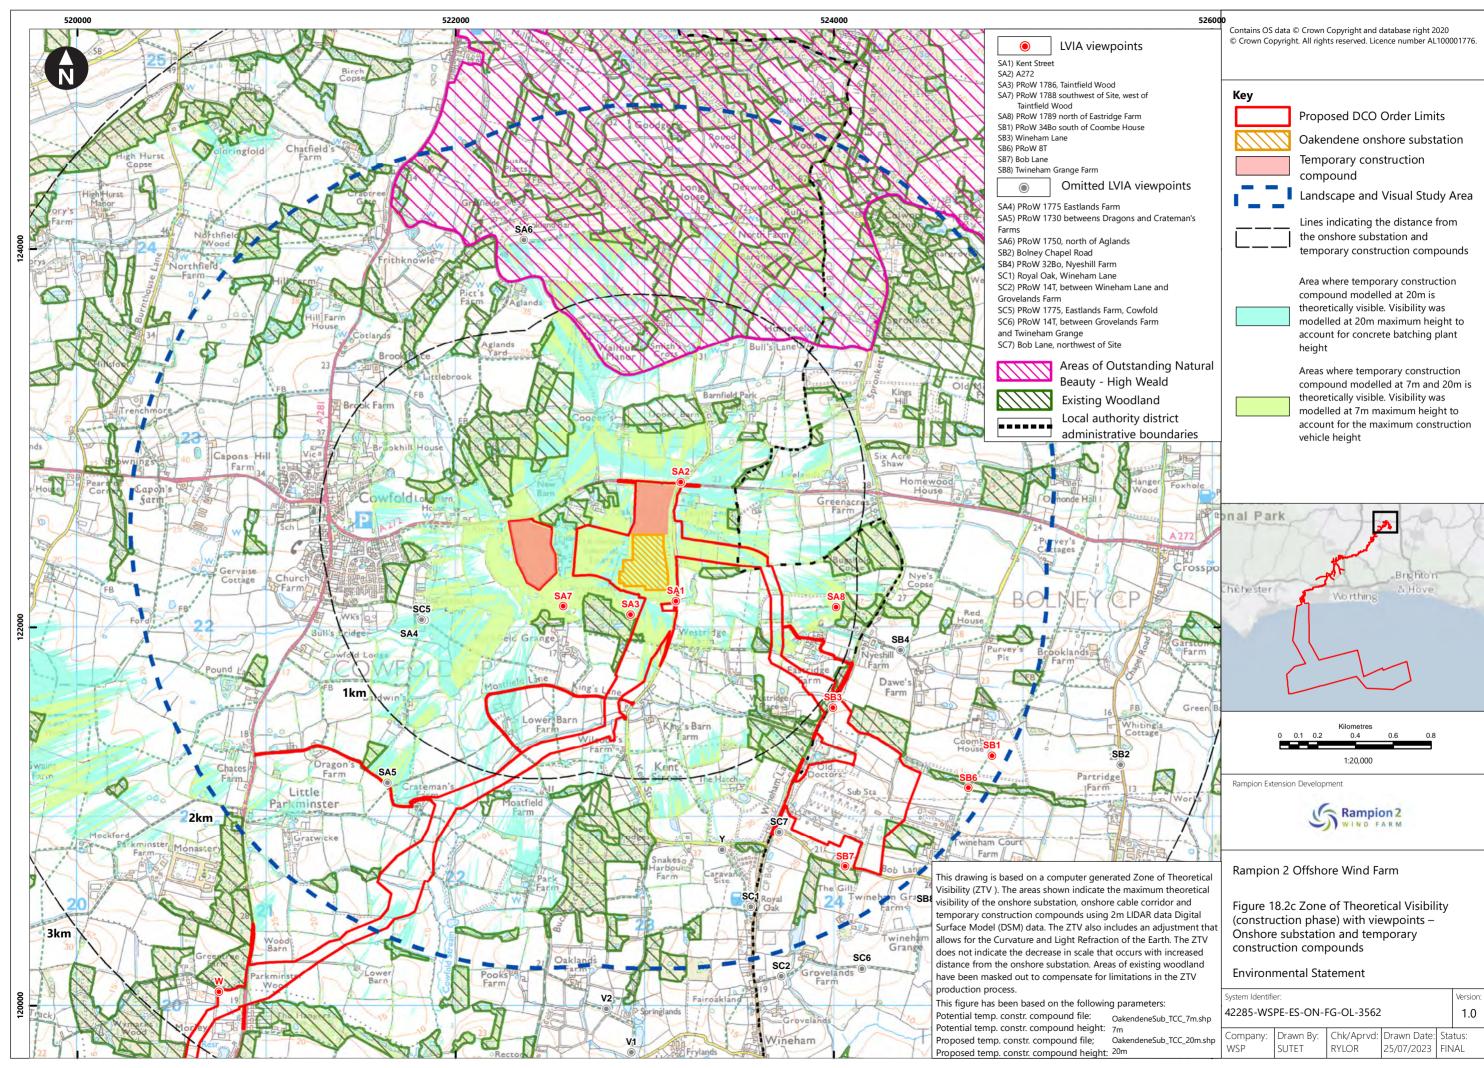

## **List of Figures**

| Figure<br>number | Figure Title                                                                                                                 | APFP<br>number | Ecodoc<br>number | Revision | Revision<br>Date | Document<br>Part |
|------------------|------------------------------------------------------------------------------------------------------------------------------|----------------|------------------|----------|------------------|------------------|
| Figure<br>18.1   | Landscape and<br>Visual Study<br>Area                                                                                        | 5 (2) (a)      | 004866293-<br>01 | Α        | 04/08/2023       | Part 1 of 6      |
| Figure<br>18.2a  | Zone of Theoretical Visibility (operational phase) with viewpoints – Onshore substation                                      | 5 (2) (a)      | 004866294-<br>01 | A        | 04/08/2023       | Part 1 of 6      |
| Figure<br>18.2b  | Zone of Theoretical Visibility (operational phase) with viewpoints – Onshore substation and onshore cable corridor           | 5 (2) (a)      | 004866294-<br>01 | A        | 04/08/2023       | Part 1 of 6      |
| Figure<br>18.2c  | Zone of Theoretical Visibility (operational phase) with viewpoints – Onshore substation and temporary construction compounds | 5 (2) (a)      | 004866294-<br>01 | A        | 04/08/2023       | Part 1 of 6      |
| Figure<br>18.3a  | Zone of<br>Theoretical<br>Visibility<br>(operational<br>phase) with                                                          | 5 (2) (a)      | 004866295-<br>01 | A        | 04/08/2023       | Part 1 of 6      |