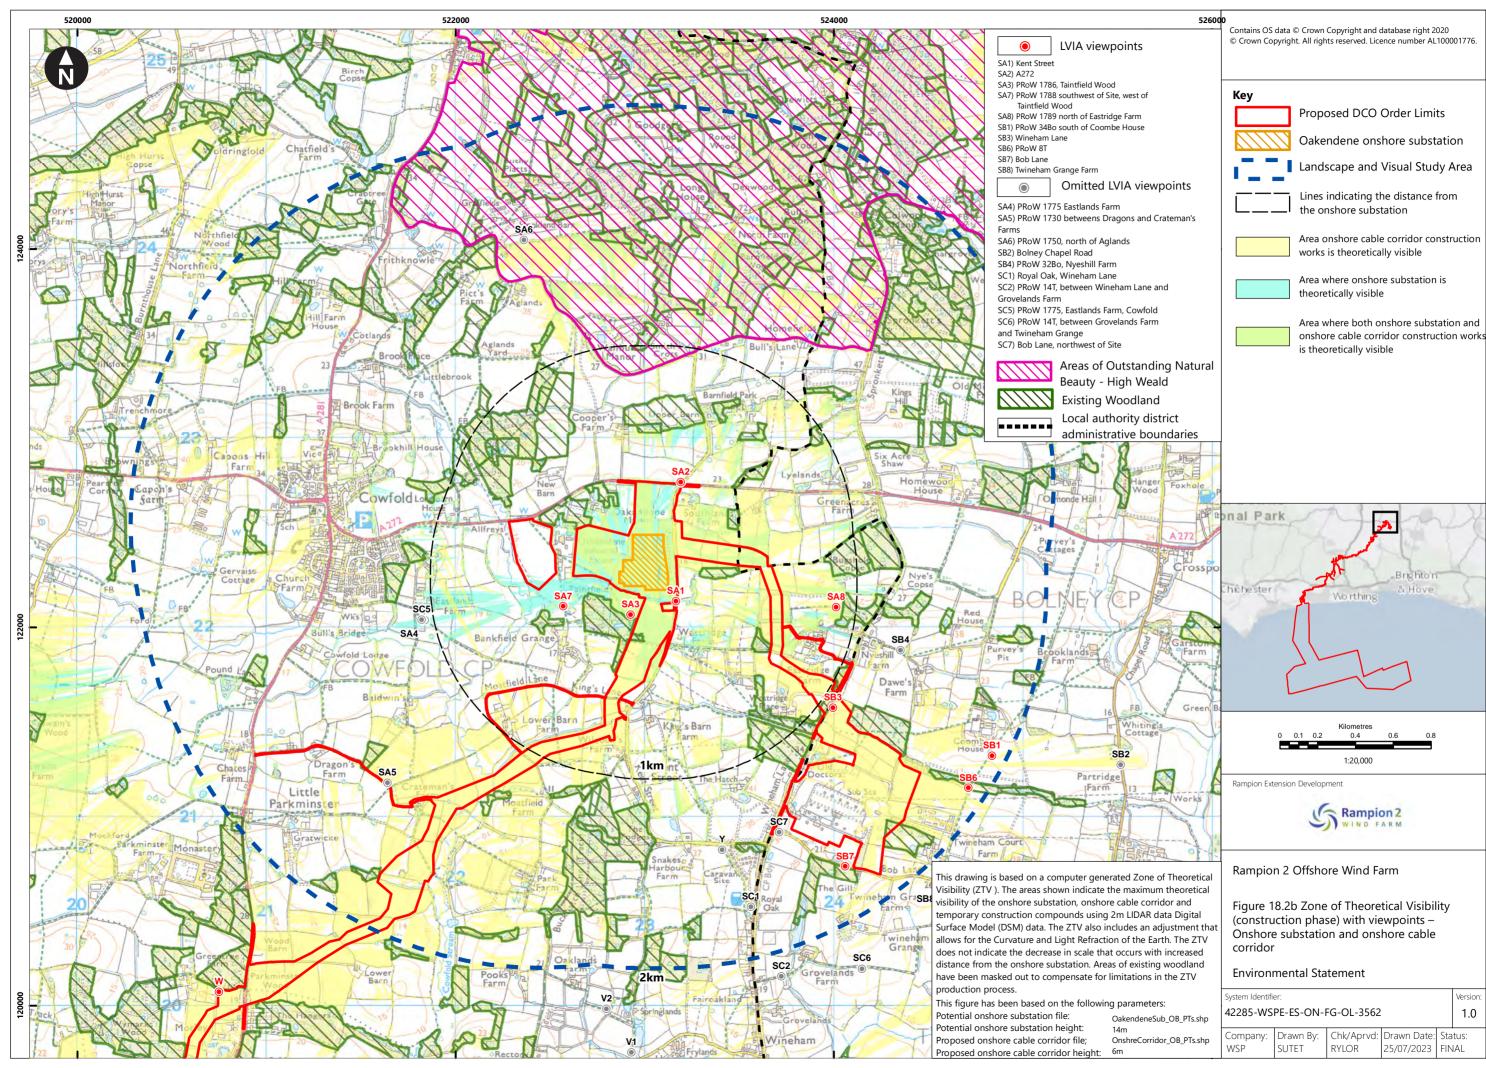

## **List of Figures**

| Figure<br>number | Figure Title                                                                                                                 | APFP<br>number | Ecodoc<br>number | Revision | Revision<br>Date | Document<br>Part |
|------------------|------------------------------------------------------------------------------------------------------------------------------|----------------|------------------|----------|------------------|------------------|
| Figure<br>18.1   | Landscape and<br>Visual Study<br>Area                                                                                        | 5 (2) (a)      | 004866293-<br>01 | Α        | 04/08/2023       | Part 1 of 6      |
| Figure<br>18.2a  | Zone of Theoretical Visibility (operational phase) with viewpoints – Onshore substation                                      | 5 (2) (a)      | 004866294-<br>01 | A        | 04/08/2023       | Part 1 of 6      |
| Figure<br>18.2b  | Zone of Theoretical Visibility (operational phase) with viewpoints – Onshore substation and onshore cable corridor           | 5 (2) (a)      | 004866294-<br>01 | A        | 04/08/2023       | Part 1 of 6      |
| Figure<br>18.2c  | Zone of Theoretical Visibility (operational phase) with viewpoints – Onshore substation and temporary construction compounds | 5 (2) (a)      | 004866294-<br>01 | A        | 04/08/2023       | Part 1 of 6      |
| Figure<br>18.3a  | Zone of<br>Theoretical<br>Visibility<br>(operational<br>phase) with                                                          | 5 (2) (a)      | 004866295-<br>01 | A        | 04/08/2023       | Part 1 of 6      |