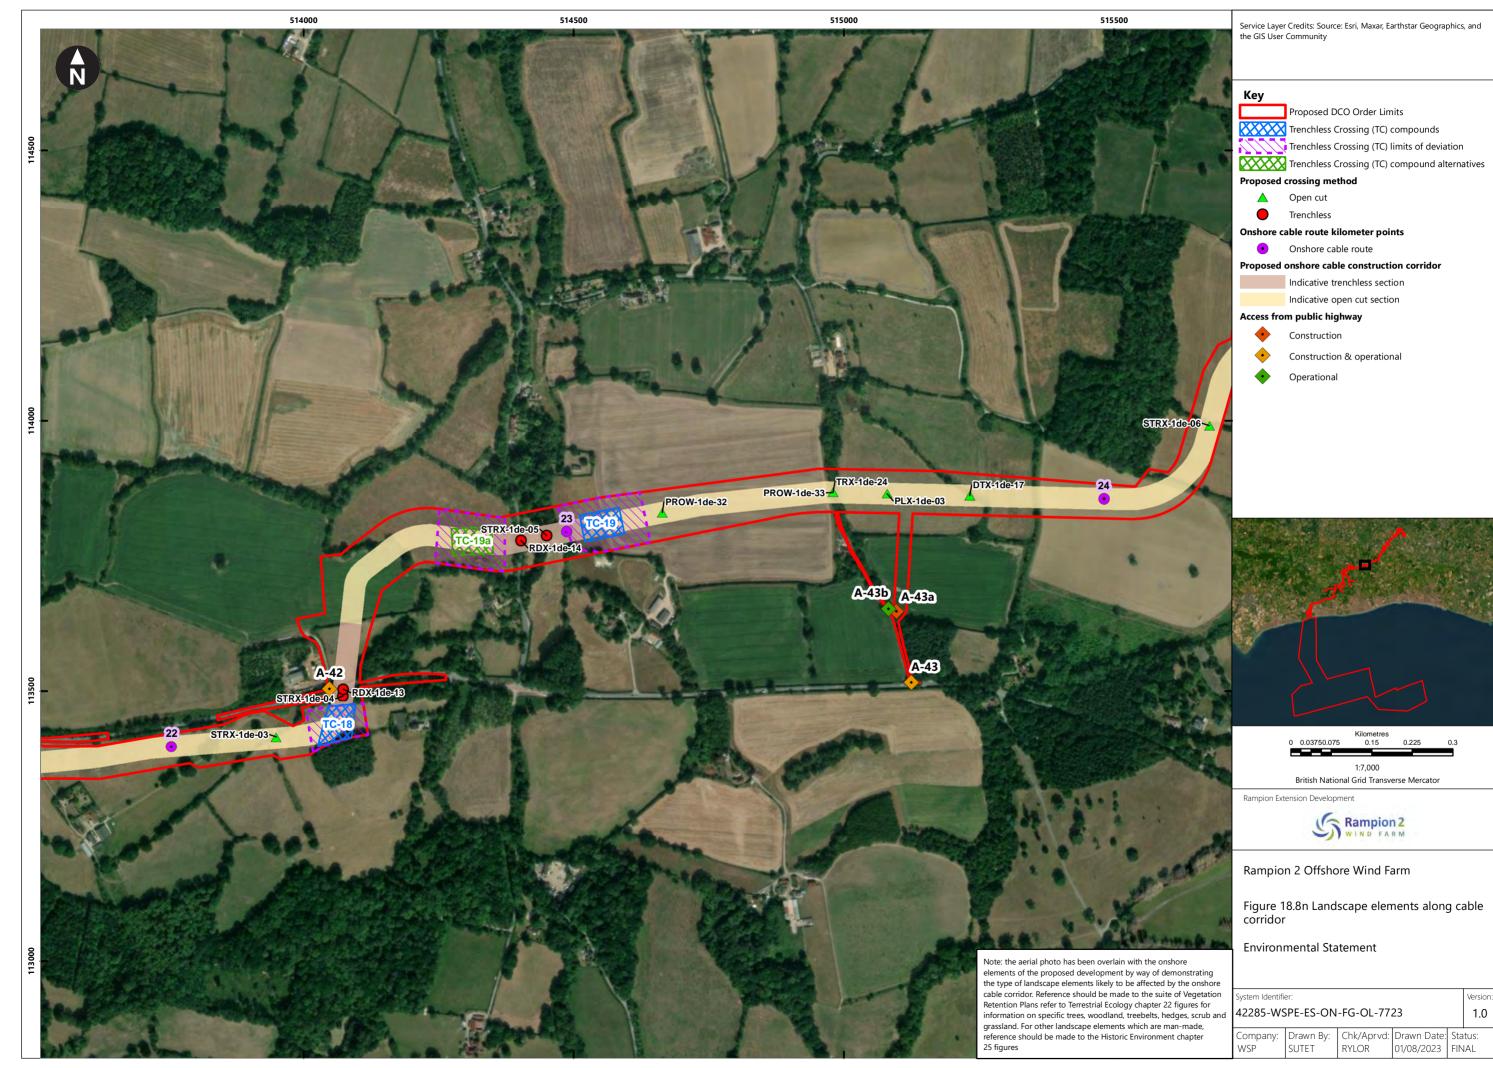

| Figure<br>number   | Figure Title                                                                                  | APFP<br>number | Ecodoc<br>number | Revision | Revision<br>Date | Document<br>Part |
|--------------------|-----------------------------------------------------------------------------------------------|----------------|------------------|----------|------------------|------------------|
| Figure<br>18.4e    | Zone of Theoretical Visibility with viewpoints – Temporary construction compound - Washington | 5 (2) (a)      | 004866296-<br>01 | A        | 04/08/2023       | Part 1 of 6      |
| Figure<br>18.5a    | Landscape Character – Onshore substation and Bolney substation extension (AIS/GIS)            | 5 (2) (a)      | 004866297-<br>01 | A        | 04/08/2023       | Part 1 of 6      |
| Figure<br>18.5bi   | Landscape<br>Character -<br>Cable Corridor<br>– Part 1                                        | 5 (2) (a)      | 004866298-<br>01 | A        | 04/08/2023       | Part 1 of 6      |
| Figure<br>18.5bii  | Landscape<br>Character -<br>Cable Corridor<br>- Part 2                                        | 5 (2) (a)      | 004866298-<br>01 | A        | 04/08/2023       | Part 1 of 6      |
| Figure<br>18.5biii | Landscape<br>Character -<br>Cable Corridor<br>– Part 3                                        | 5 (2) (a)      | 004866298-<br>01 | A        | 04/08/2023       | Part 1 of 6      |
| Figure<br>18.6a    | Landscape<br>Designations                                                                     | 5 (2) (a)      | 004866299-<br>01 | Α        | 04/08/2023       | Part 1 of 6      |
| Figure<br>18.6b    | Landscape<br>Designations –<br>Cable corridor<br>ZTV                                          | 5 (2) (a)      | 004866300-<br>01 | A        | 04/08/2023       | Part 1 of 6      |
| Figure<br>18.7a-c  | Visual<br>Receptors                                                                           | 5 (2) (a)      | 004866301-<br>01 | Α        | 04/08/2023       | Part 1 of 6      |
| Figure<br>18.8a-u  | Landscape<br>elements along<br>cable corridor                                                 | 5 (2) (a)      | 004866302-<br>01 | А        | 04/08/2023       | Part 1 of 6      |