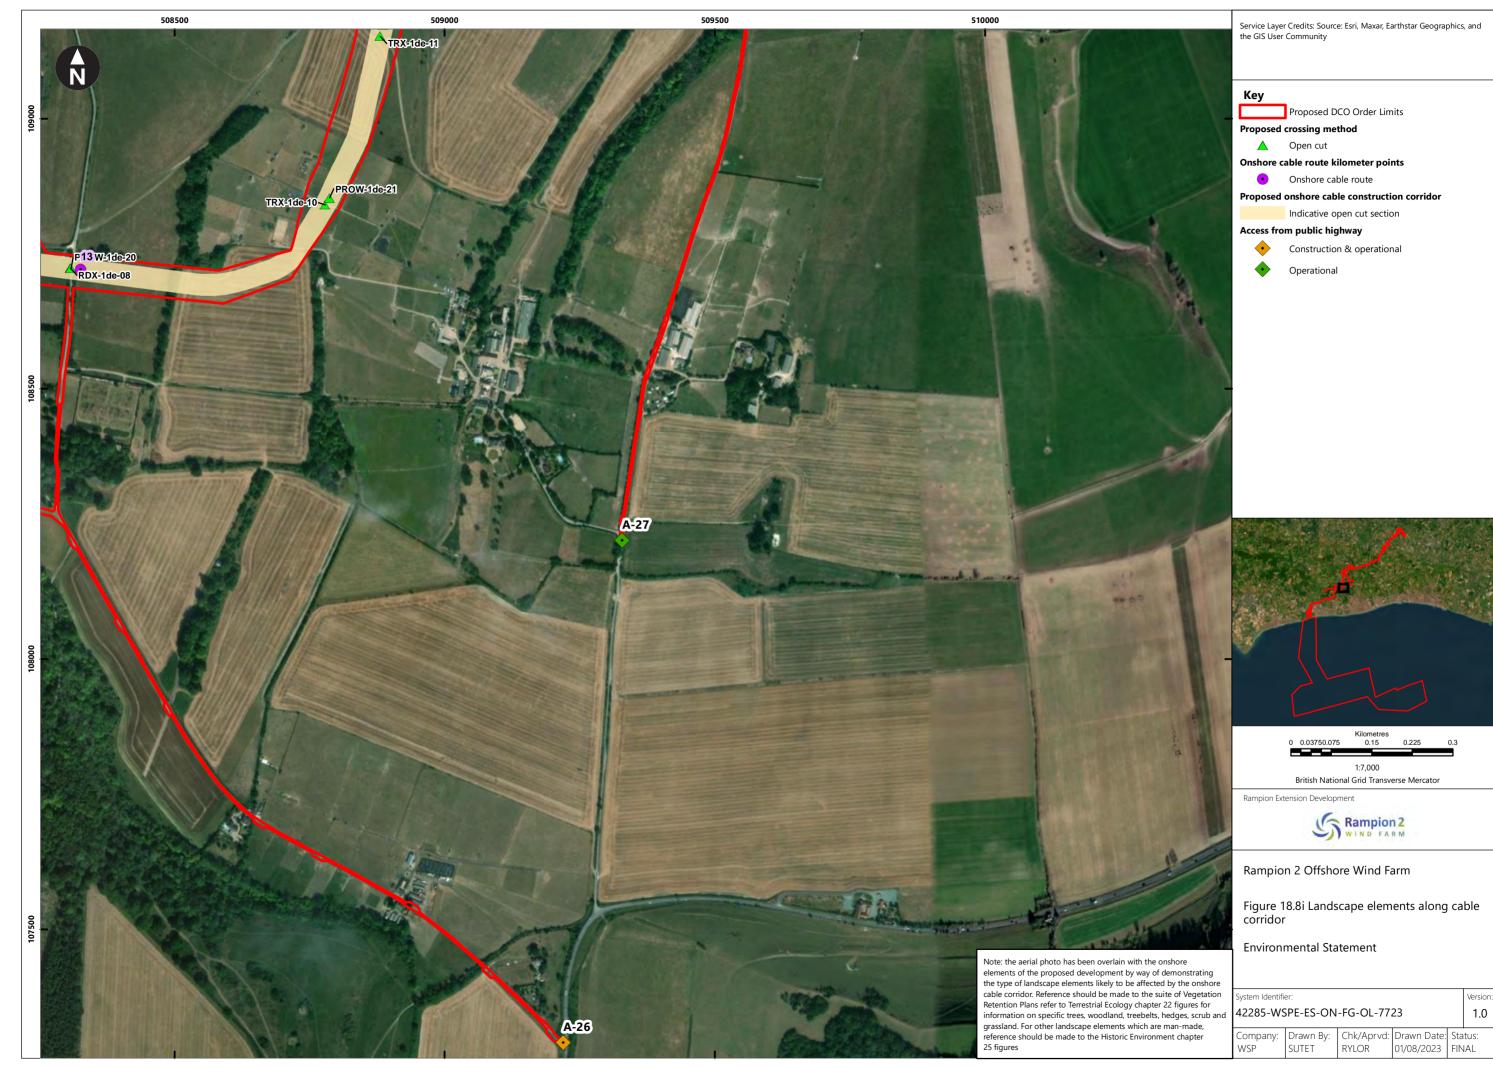

| Figure<br>number   | Figure Title                                                                                  | APFP<br>number | Ecodoc<br>number | Revision | Revision<br>Date | Document<br>Part |
|--------------------|-----------------------------------------------------------------------------------------------|----------------|------------------|----------|------------------|------------------|
| Figure<br>18.4e    | Zone of Theoretical Visibility with viewpoints – Temporary construction compound - Washington | 5 (2) (a)      | 004866296-<br>01 | A        | 04/08/2023       | Part 1 of 6      |
| Figure<br>18.5a    | Landscape Character – Onshore substation and Bolney substation extension (AIS/GIS)            | 5 (2) (a)      | 004866297-<br>01 | A        | 04/08/2023       | Part 1 of 6      |
| Figure<br>18.5bi   | Landscape<br>Character -<br>Cable Corridor<br>– Part 1                                        | 5 (2) (a)      | 004866298-<br>01 | A        | 04/08/2023       | Part 1 of 6      |
| Figure<br>18.5bii  | Landscape<br>Character -<br>Cable Corridor<br>- Part 2                                        | 5 (2) (a)      | 004866298-<br>01 | A        | 04/08/2023       | Part 1 of 6      |
| Figure<br>18.5biii | Landscape<br>Character -<br>Cable Corridor<br>– Part 3                                        | 5 (2) (a)      | 004866298-<br>01 | A        | 04/08/2023       | Part 1 of 6      |
| Figure<br>18.6a    | Landscape<br>Designations                                                                     | 5 (2) (a)      | 004866299-<br>01 | Α        | 04/08/2023       | Part 1 of 6      |
| Figure<br>18.6b    | Landscape<br>Designations –<br>Cable corridor<br>ZTV                                          | 5 (2) (a)      | 004866300-<br>01 | A        | 04/08/2023       | Part 1 of 6      |
| Figure<br>18.7a-c  | Visual<br>Receptors                                                                           | 5 (2) (a)      | 004866301-<br>01 | Α        | 04/08/2023       | Part 1 of 6      |
| Figure<br>18.8a-u  | Landscape<br>elements along<br>cable corridor                                                 | 5 (2) (a)      | 004866302-<br>01 | А        | 04/08/2023       | Part 1 of 6      |