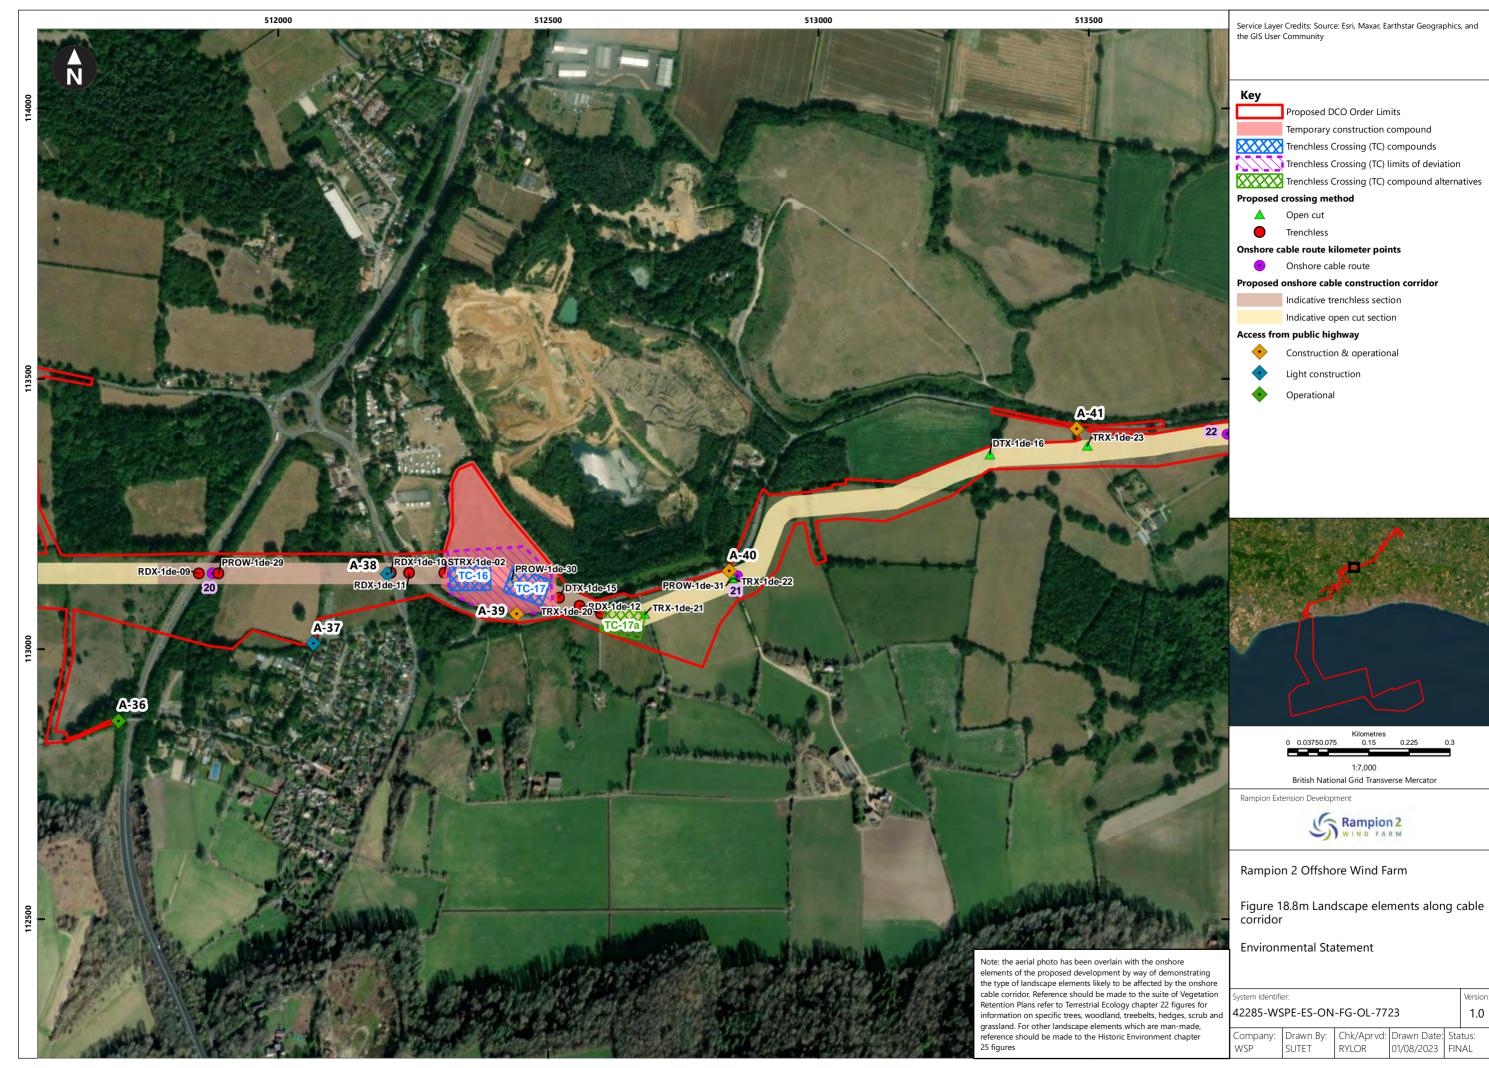

| Figure<br>number   | Figure Title                                                                                  | APFP<br>number | Ecodoc<br>number | Revision | Revision<br>Date | Document<br>Part |
|--------------------|-----------------------------------------------------------------------------------------------|----------------|------------------|----------|------------------|------------------|
| Figure<br>18.4e    | Zone of Theoretical Visibility with viewpoints – Temporary construction compound - Washington | 5 (2) (a)      | 004866296-<br>01 | A        | 04/08/2023       | Part 1 of 6      |
| Figure<br>18.5a    | Landscape Character – Onshore substation and Bolney substation extension (AIS/GIS)            | 5 (2) (a)      | 004866297-<br>01 | A        | 04/08/2023       | Part 1 of 6      |
| Figure<br>18.5bi   | Landscape<br>Character -<br>Cable Corridor<br>– Part 1                                        | 5 (2) (a)      | 004866298-<br>01 | A        | 04/08/2023       | Part 1 of 6      |
| Figure<br>18.5bii  | Landscape<br>Character -<br>Cable Corridor<br>- Part 2                                        | 5 (2) (a)      | 004866298-<br>01 | A        | 04/08/2023       | Part 1 of 6      |
| Figure<br>18.5biii | Landscape<br>Character -<br>Cable Corridor<br>– Part 3                                        | 5 (2) (a)      | 004866298-<br>01 | A        | 04/08/2023       | Part 1 of 6      |
| Figure<br>18.6a    | Landscape<br>Designations                                                                     | 5 (2) (a)      | 004866299-<br>01 | Α        | 04/08/2023       | Part 1 of 6      |
| Figure<br>18.6b    | Landscape<br>Designations –<br>Cable corridor<br>ZTV                                          | 5 (2) (a)      | 004866300-<br>01 | A        | 04/08/2023       | Part 1 of 6      |
| Figure<br>18.7a-c  | Visual<br>Receptors                                                                           | 5 (2) (a)      | 004866301-<br>01 | Α        | 04/08/2023       | Part 1 of 6      |
| Figure<br>18.8a-u  | Landscape<br>elements along<br>cable corridor                                                 | 5 (2) (a)      | 004866302-<br>01 | А        | 04/08/2023       | Part 1 of 6      |