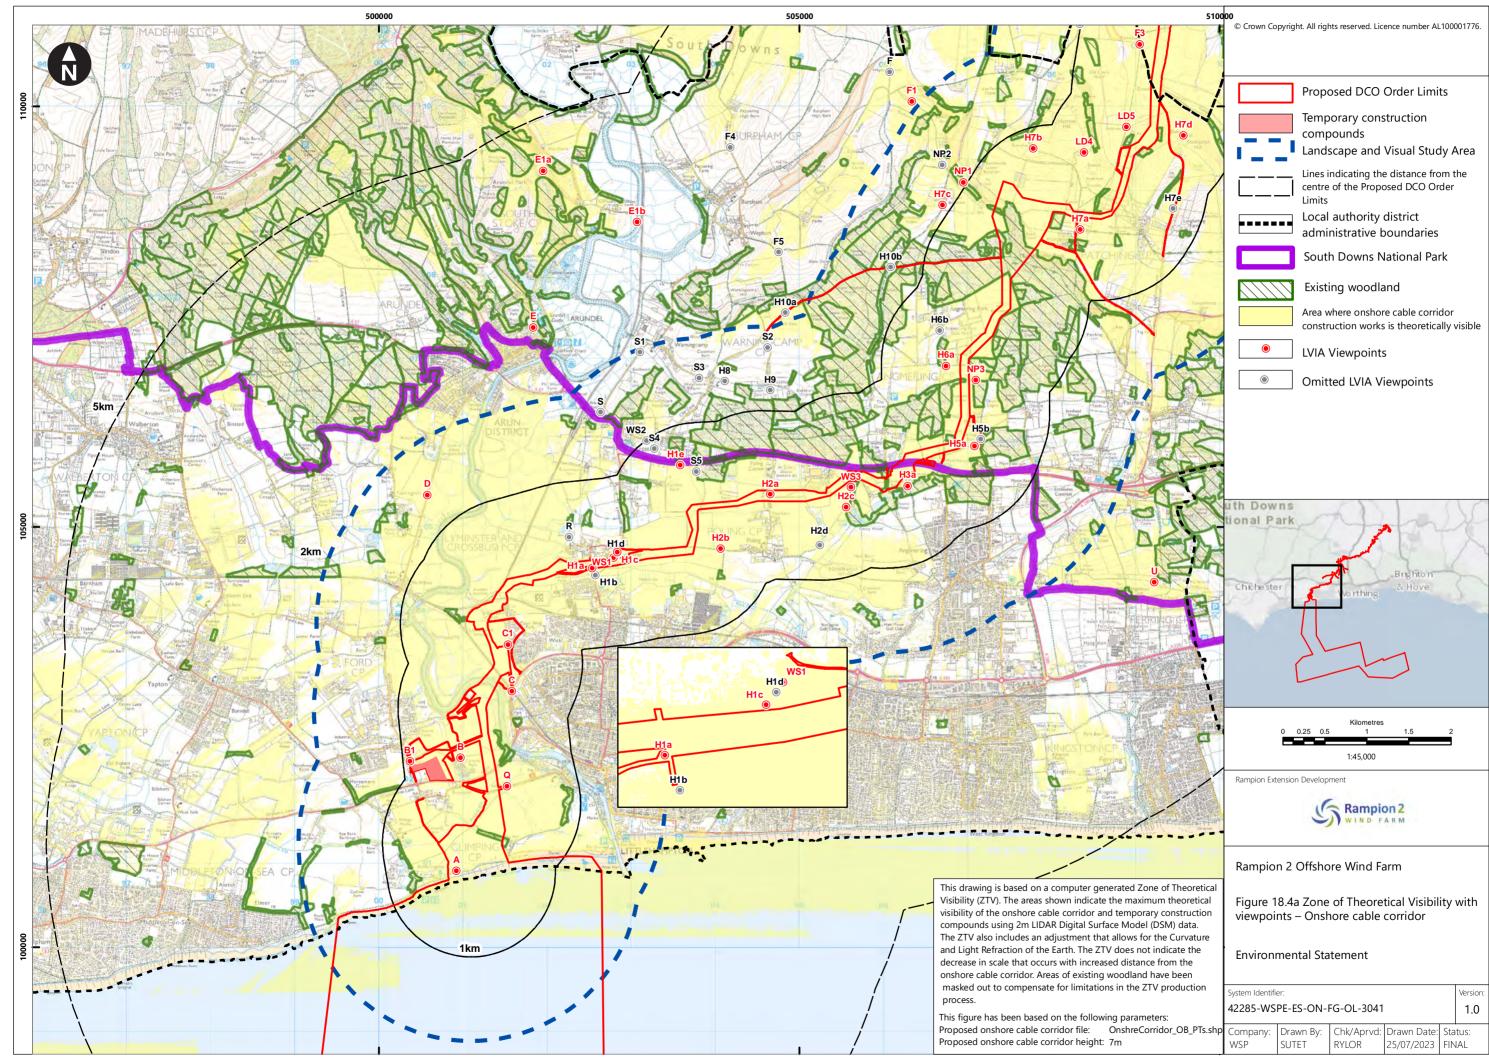

| Figure number     | Figure Title                                                                                                                                    | APFP<br>number | Ecodoc<br>number | Revision | Revision<br>Date | Document<br>Part |
|-------------------|-------------------------------------------------------------------------------------------------------------------------------------------------|----------------|------------------|----------|------------------|------------------|
|                   | viewpoints -<br>Bolney<br>substation<br>extension (AIS)                                                                                         |                |                  |          |                  |                  |
| Figure<br>18.3b   | Zone of<br>Theoretical<br>Visibility<br>(operational<br>phase) with<br>viewpoints -<br>Bolney<br>substation<br>extension<br>(GIS)               | 5 (2) (a)      | 004866295-<br>01 | A        | 04/08/2023       | Part 1 of 6      |
| Figure<br>18.3c   | Zone of Theoretical Visibility (construction phase) with viewpoints – Bolney substation extension (AIS/GIS) and temporary construction compound | 5 (2) (a)      | 004866295-01     | A        | 04/08/2023       | Part 1 of 6      |
| Figure<br>18.4a-c | Zone of<br>Theoretical<br>Visibility with<br>viewpoints –<br>Onshore cable<br>corridor                                                          | 5 (2) (a)      | 004866296-<br>01 | A        | 04/08/2023       | Part 1 of 6      |
| Figure<br>18.4d   | Zone of Theoretical Visibility with viewpoints – Temporary construction compound - Climping                                                     | 5 (2) (a)      | 004866296-<br>01 | A        | 04/08/2023       | Part 1 of 6      |