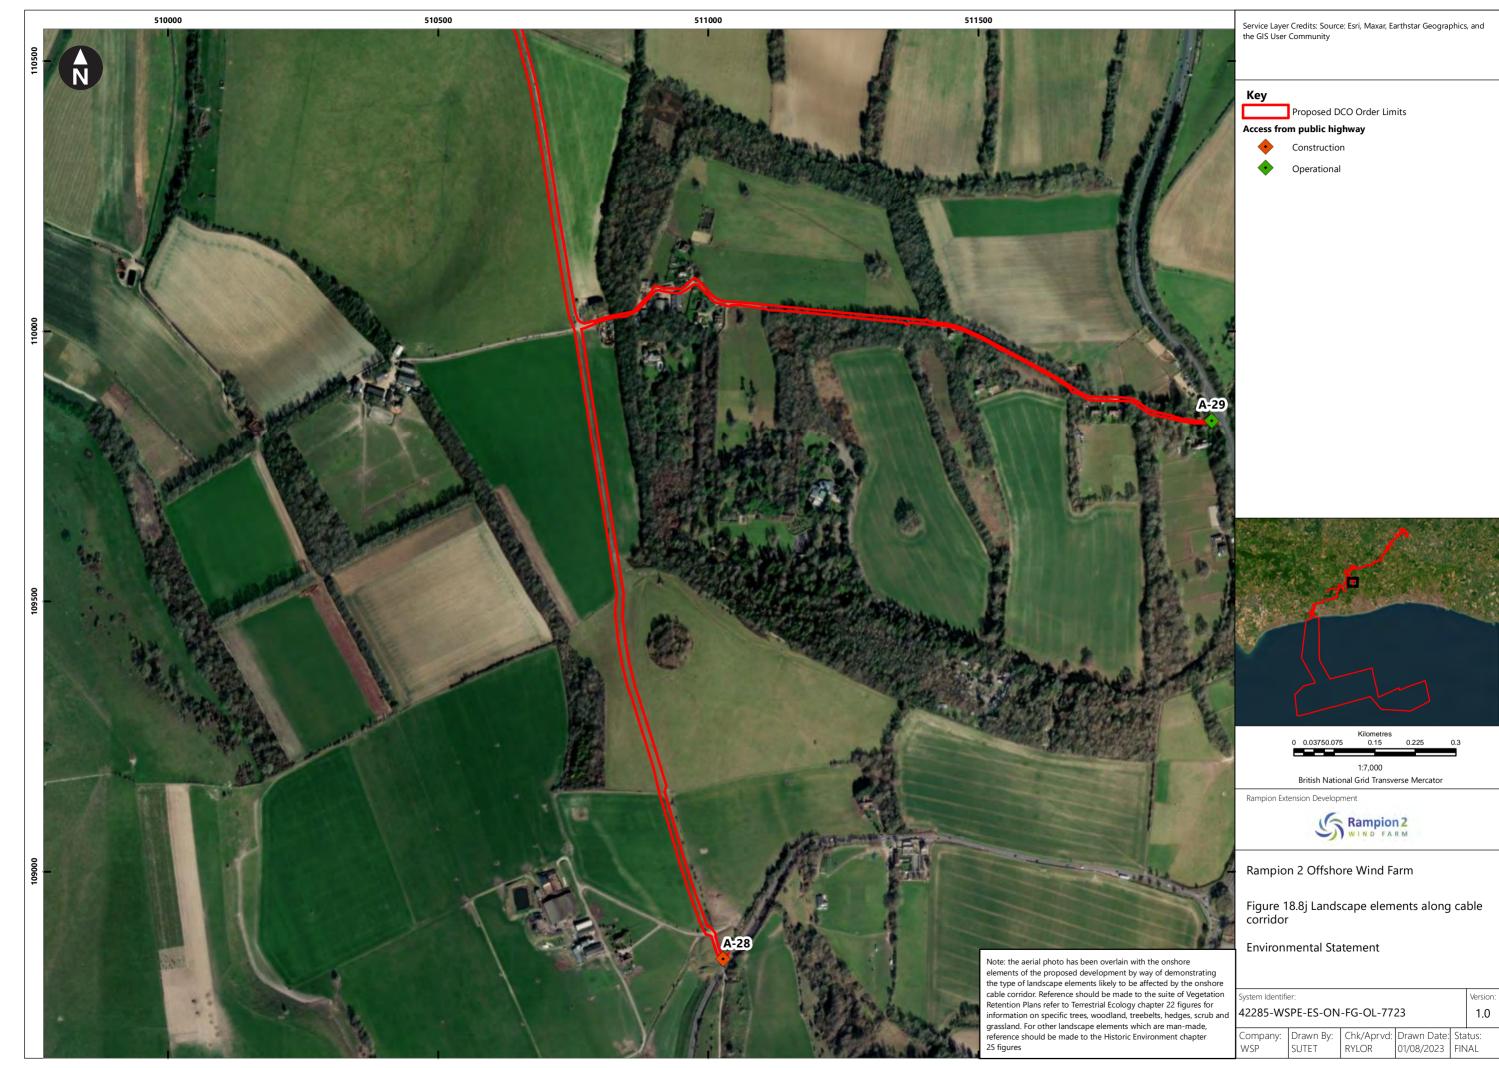

| Figure<br>number   | Figure Title                                                                                  | APFP<br>number | Ecodoc<br>number | Revision | Revision<br>Date | Document<br>Part |
|--------------------|-----------------------------------------------------------------------------------------------|----------------|------------------|----------|------------------|------------------|
| Figure<br>18.4e    | Zone of Theoretical Visibility with viewpoints – Temporary construction compound - Washington | 5 (2) (a)      | 004866296-<br>01 | A        | 04/08/2023       | Part 1 of 6      |
| Figure<br>18.5a    | Landscape Character – Onshore substation and Bolney substation extension (AIS/GIS)            | 5 (2) (a)      | 004866297-<br>01 | A        | 04/08/2023       | Part 1 of 6      |
| Figure<br>18.5bi   | Landscape<br>Character -<br>Cable Corridor<br>– Part 1                                        | 5 (2) (a)      | 004866298-<br>01 | A        | 04/08/2023       | Part 1 of 6      |
| Figure<br>18.5bii  | Landscape<br>Character -<br>Cable Corridor<br>- Part 2                                        | 5 (2) (a)      | 004866298-<br>01 | A        | 04/08/2023       | Part 1 of 6      |
| Figure<br>18.5biii | Landscape<br>Character -<br>Cable Corridor<br>– Part 3                                        | 5 (2) (a)      | 004866298-<br>01 | A        | 04/08/2023       | Part 1 of 6      |
| Figure<br>18.6a    | Landscape<br>Designations                                                                     | 5 (2) (a)      | 004866299-<br>01 | Α        | 04/08/2023       | Part 1 of 6      |
| Figure<br>18.6b    | Landscape<br>Designations –<br>Cable corridor<br>ZTV                                          | 5 (2) (a)      | 004866300-<br>01 | A        | 04/08/2023       | Part 1 of 6      |
| Figure<br>18.7a-c  | Visual<br>Receptors                                                                           | 5 (2) (a)      | 004866301-<br>01 | Α        | 04/08/2023       | Part 1 of 6      |
| Figure<br>18.8a-u  | Landscape<br>elements along<br>cable corridor                                                 | 5 (2) (a)      | 004866302-<br>01 | А        | 04/08/2023       | Part 1 of 6      |