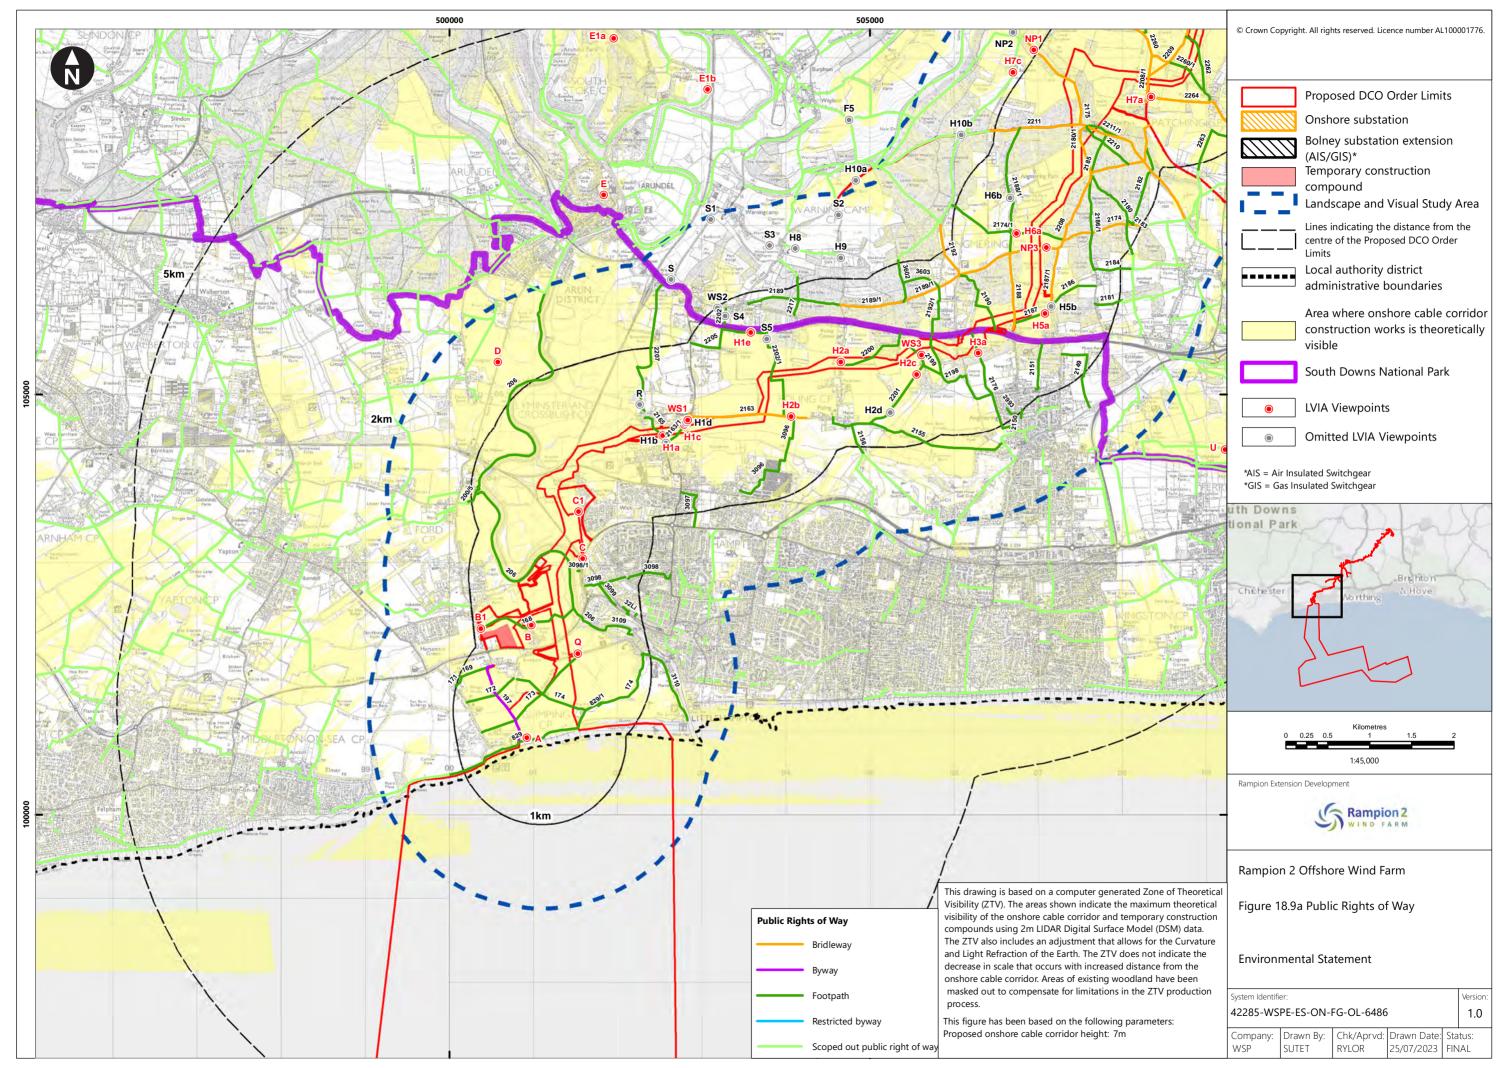

|                        |                                                                                                   |                | _                |          |                  |                  |
|------------------------|---------------------------------------------------------------------------------------------------|----------------|------------------|----------|------------------|------------------|
| Figure<br>number       | Figure Title                                                                                      | APFP<br>number | Ecodoc<br>number | Revision | Revision<br>Date | Document<br>Part |
| Figure<br>18.9a-c      | Public Rights of Way                                                                              | 5 (2) (a)      | 004866304-<br>01 | Α        | 04/08/2023       | Part 1 of 6      |
| Figure<br>18.10<br>a-d | Onshore<br>substation<br>Oakendene<br>Substation<br>Viewpoint SA1:<br>Kent Street                 | 5 (2) (a)      | 004866305-<br>01 | A        | 04/08/2023       | Part 1 of 6      |
| Figure<br>18.11        | Oakendene<br>Onshore<br>Substation<br>Viewpoint SA2:<br>A272                                      | 5 (2) (a)      | 004866306-<br>01 | A        | 04/08/2023       | Part 2 of 6      |
| Figure<br>18.12        | Oakendene<br>Onshore<br>Substation<br>Viewpoint<br>SA3a: PRoW<br>1786, Taintfield<br>Wood         | 5 (2) (a)      | 004866307-<br>01 | A        | 04/08/2023       | Part 2 of 6      |
| Figure<br>18.13        | Oakendene Onshore Substation Viewpoint SA7a: PRoW 1788 southwest of Site, west of Taintfield Wood | 5 (2) (a)      | 004866308-<br>01 | A        | 04/08/2023       | Part 2 of 6      |
| Figure<br>18.14        | Oakendene Onshore Substation Viewpoint SA8: PRoW 1789 north of Eastridge Farm                     | 5 (2) (a)      | 004866309-<br>01 | A        | 04/08/2023       | Part 2 of 6      |
| Figure<br>18.15a       | Bolney<br>Substation<br>Extension<br>Viewpoint SB1:<br>PRoW 34B                                   | 5 (2) (a)      | 004866310-<br>01 | A        | 04/08/2023       | Part 2 of 6      |