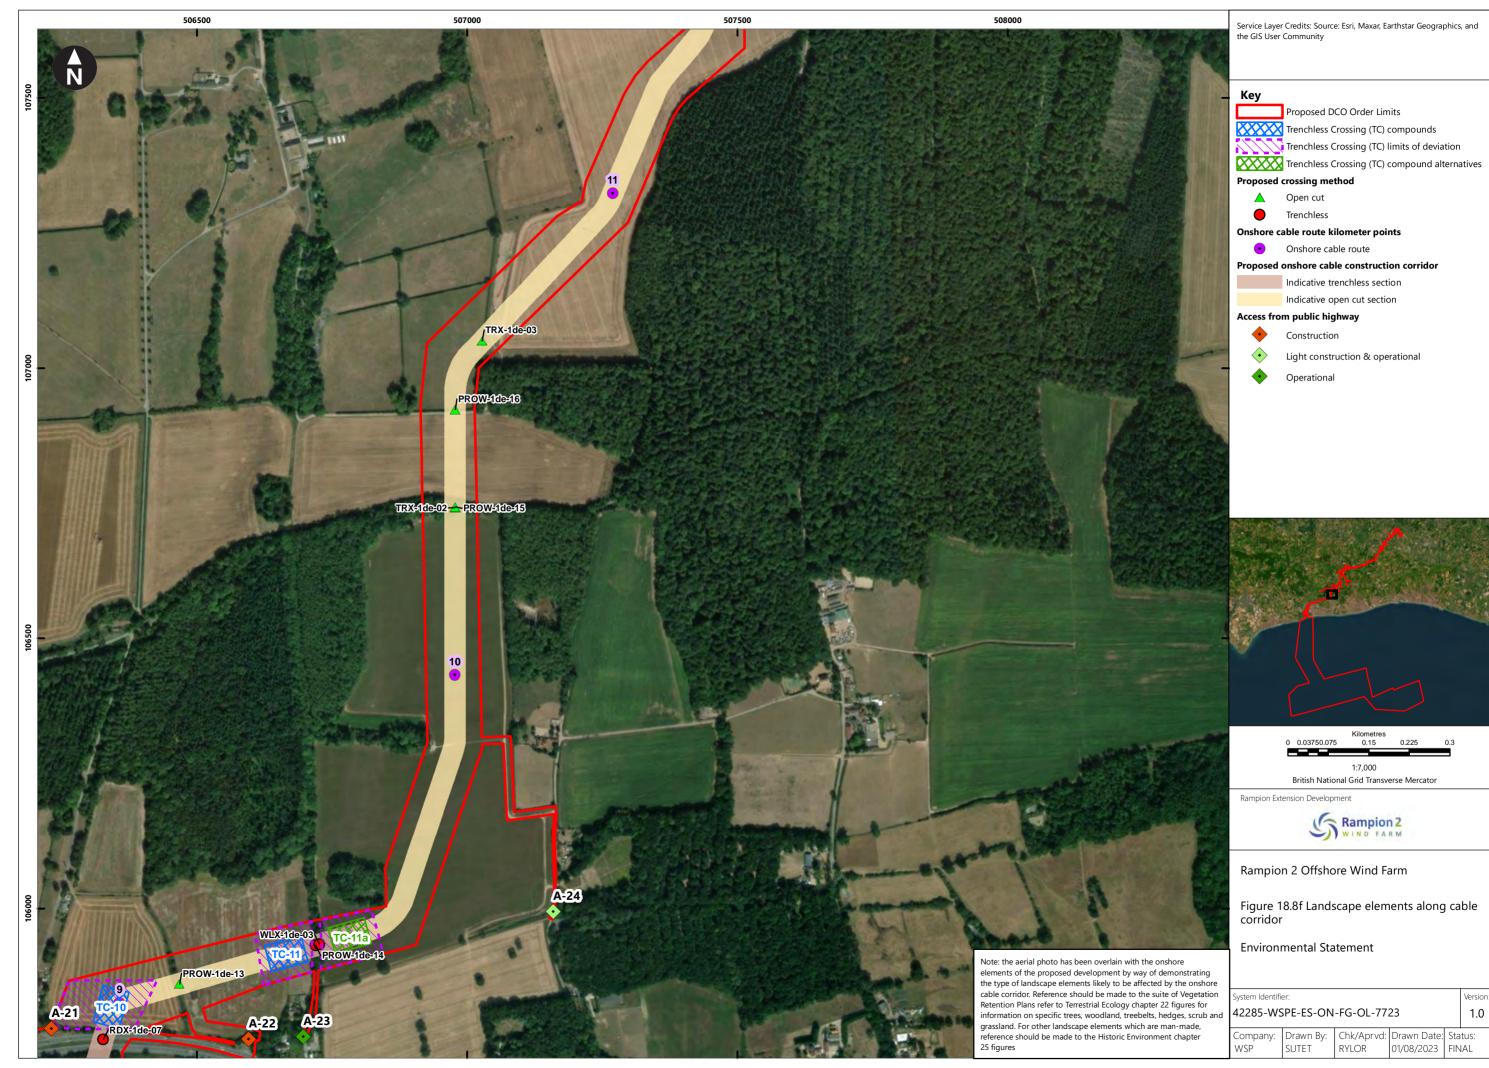

| Figure<br>number   | Figure Title                                                                                  | APFP<br>number | Ecodoc<br>number | Revision | Revision<br>Date | Document<br>Part |
|--------------------|-----------------------------------------------------------------------------------------------|----------------|------------------|----------|------------------|------------------|
| Figure<br>18.4e    | Zone of Theoretical Visibility with viewpoints – Temporary construction compound - Washington | 5 (2) (a)      | 004866296-<br>01 | A        | 04/08/2023       | Part 1 of 6      |
| Figure<br>18.5a    | Landscape Character – Onshore substation and Bolney substation extension (AIS/GIS)            | 5 (2) (a)      | 004866297-<br>01 | A        | 04/08/2023       | Part 1 of 6      |
| Figure<br>18.5bi   | Landscape<br>Character -<br>Cable Corridor<br>– Part 1                                        | 5 (2) (a)      | 004866298-<br>01 | A        | 04/08/2023       | Part 1 of 6      |
| Figure<br>18.5bii  | Landscape<br>Character -<br>Cable Corridor<br>- Part 2                                        | 5 (2) (a)      | 004866298-<br>01 | A        | 04/08/2023       | Part 1 of 6      |
| Figure<br>18.5biii | Landscape<br>Character -<br>Cable Corridor<br>– Part 3                                        | 5 (2) (a)      | 004866298-<br>01 | A        | 04/08/2023       | Part 1 of 6      |
| Figure<br>18.6a    | Landscape<br>Designations                                                                     | 5 (2) (a)      | 004866299-<br>01 | Α        | 04/08/2023       | Part 1 of 6      |
| Figure<br>18.6b    | Landscape<br>Designations –<br>Cable corridor<br>ZTV                                          | 5 (2) (a)      | 004866300-<br>01 | A        | 04/08/2023       | Part 1 of 6      |
| Figure<br>18.7a-c  | Visual<br>Receptors                                                                           | 5 (2) (a)      | 004866301-<br>01 | Α        | 04/08/2023       | Part 1 of 6      |
| Figure<br>18.8a-u  | Landscape<br>elements along<br>cable corridor                                                 | 5 (2) (a)      | 004866302-<br>01 | А        | 04/08/2023       | Part 1 of 6      |