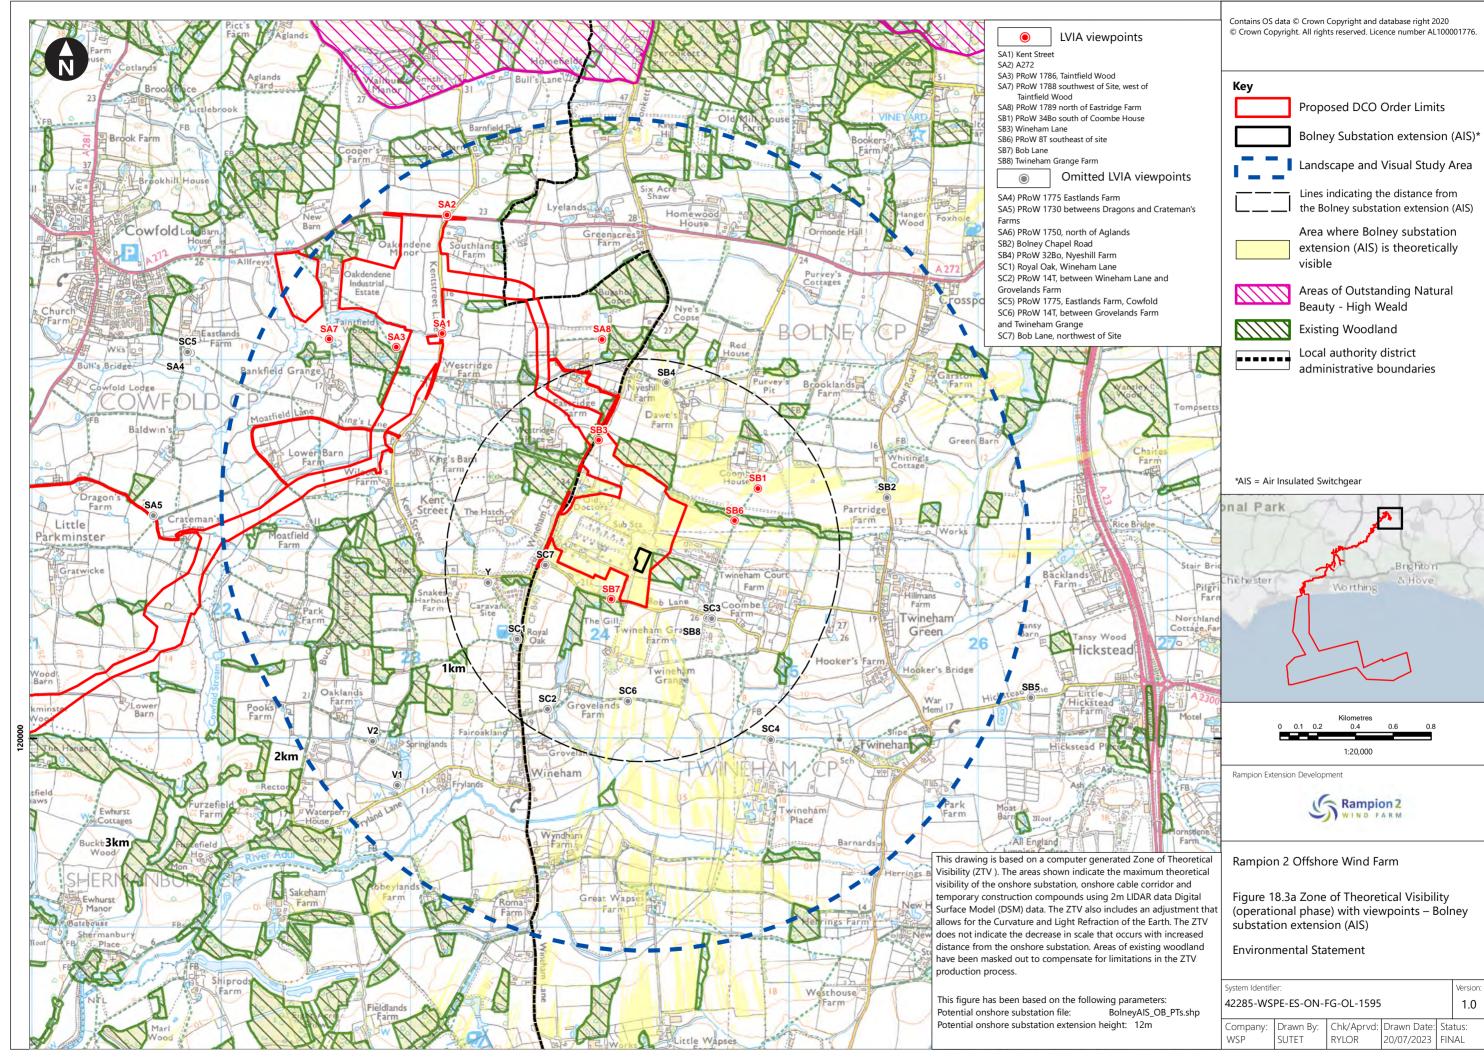

| Figure number     | Figure Title                                                                                                                                    | APFP<br>number | Ecodoc<br>number | Revision | Revision<br>Date | Document<br>Part |
|-------------------|-------------------------------------------------------------------------------------------------------------------------------------------------|----------------|------------------|----------|------------------|------------------|
|                   | viewpoints -<br>Bolney<br>substation<br>extension (AIS)                                                                                         |                |                  |          |                  |                  |
| Figure<br>18.3b   | Zone of<br>Theoretical<br>Visibility<br>(operational<br>phase) with<br>viewpoints -<br>Bolney<br>substation<br>extension<br>(GIS)               | 5 (2) (a)      | 004866295-<br>01 | A        | 04/08/2023       | Part 1 of 6      |
| Figure<br>18.3c   | Zone of Theoretical Visibility (construction phase) with viewpoints – Bolney substation extension (AIS/GIS) and temporary construction compound | 5 (2) (a)      | 004866295-01     | A        | 04/08/2023       | Part 1 of 6      |
| Figure<br>18.4a-c | Zone of<br>Theoretical<br>Visibility with<br>viewpoints –<br>Onshore cable<br>corridor                                                          | 5 (2) (a)      | 004866296-<br>01 | A        | 04/08/2023       | Part 1 of 6      |
| Figure<br>18.4d   | Zone of Theoretical Visibility with viewpoints – Temporary construction compound - Climping                                                     | 5 (2) (a)      | 004866296-<br>01 | A        | 04/08/2023       | Part 1 of 6      |