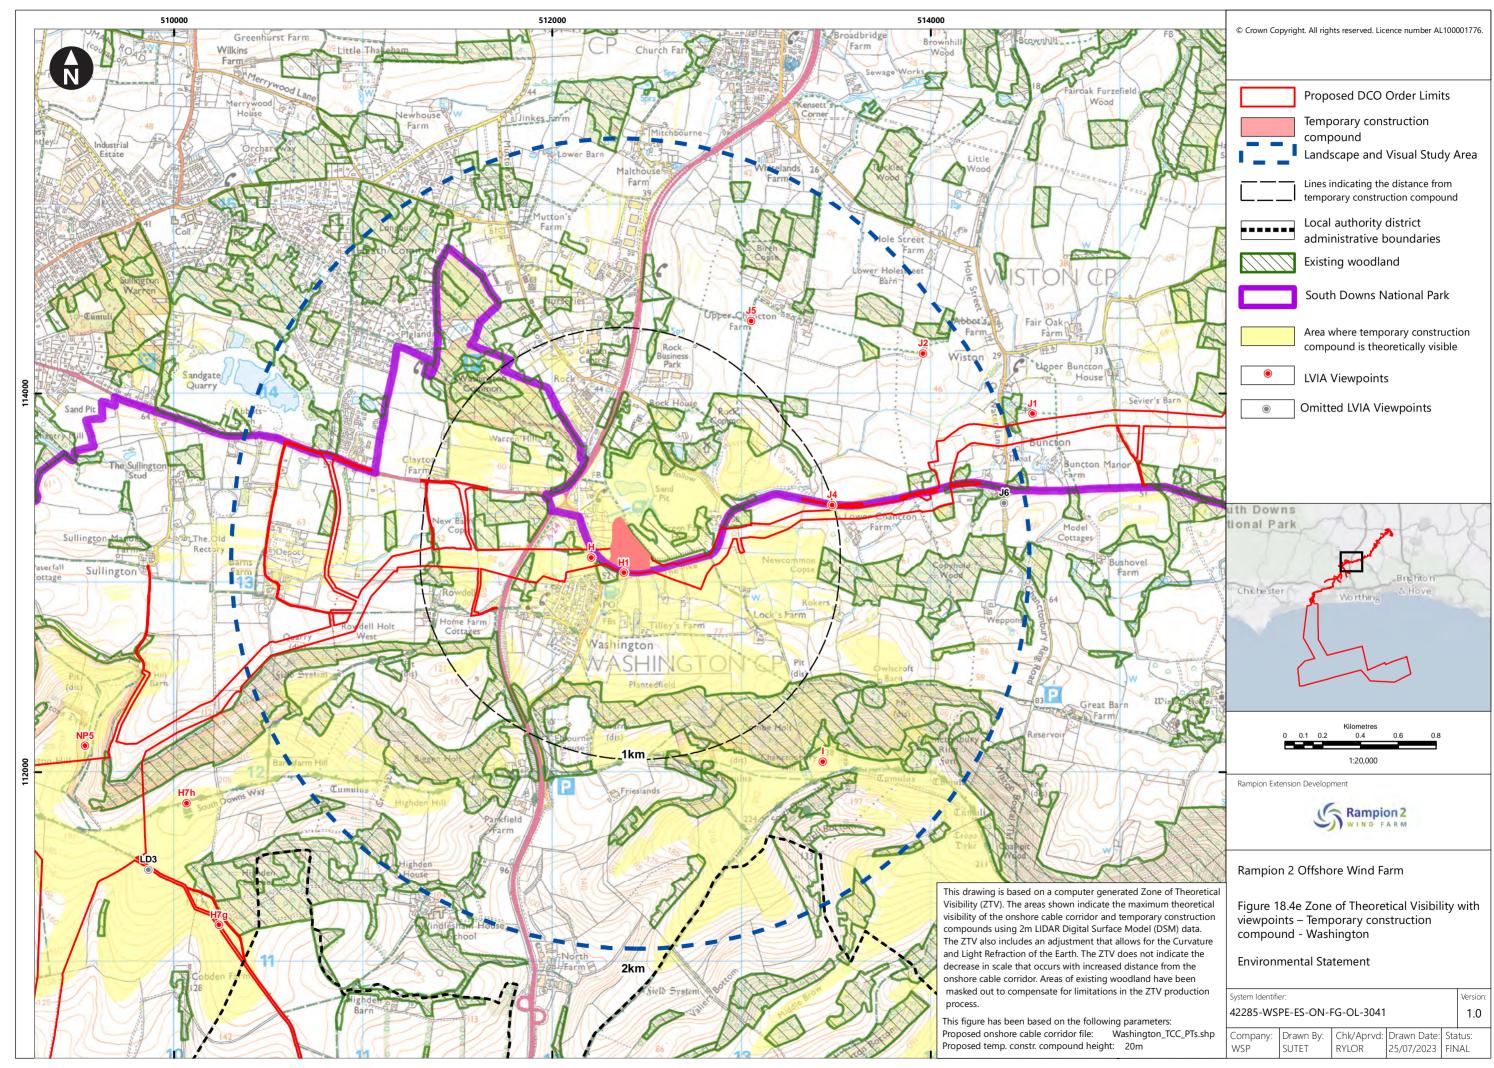

| Figure<br>number   | Figure Title                                                                                  | APFP<br>number | Ecodoc<br>number | Revision | Revision<br>Date | Document<br>Part |
|--------------------|-----------------------------------------------------------------------------------------------|----------------|------------------|----------|------------------|------------------|
| Figure<br>18.4e    | Zone of Theoretical Visibility with viewpoints – Temporary construction compound - Washington | 5 (2) (a)      | 004866296-<br>01 | A        | 04/08/2023       | Part 1 of 6      |
| Figure<br>18.5a    | Landscape Character – Onshore substation and Bolney substation extension (AIS/GIS)            | 5 (2) (a)      | 004866297-<br>01 | A        | 04/08/2023       | Part 1 of 6      |
| Figure<br>18.5bi   | Landscape<br>Character -<br>Cable Corridor<br>– Part 1                                        | 5 (2) (a)      | 004866298-<br>01 | A        | 04/08/2023       | Part 1 of 6      |
| Figure<br>18.5bii  | Landscape<br>Character -<br>Cable Corridor<br>- Part 2                                        | 5 (2) (a)      | 004866298-<br>01 | A        | 04/08/2023       | Part 1 of 6      |
| Figure<br>18.5biii | Landscape<br>Character -<br>Cable Corridor<br>– Part 3                                        | 5 (2) (a)      | 004866298-<br>01 | A        | 04/08/2023       | Part 1 of 6      |
| Figure<br>18.6a    | Landscape<br>Designations                                                                     | 5 (2) (a)      | 004866299-<br>01 | Α        | 04/08/2023       | Part 1 of 6      |
| Figure<br>18.6b    | Landscape<br>Designations –<br>Cable corridor<br>ZTV                                          | 5 (2) (a)      | 004866300-<br>01 | A        | 04/08/2023       | Part 1 of 6      |
| Figure<br>18.7a-c  | Visual<br>Receptors                                                                           | 5 (2) (a)      | 004866301-<br>01 | Α        | 04/08/2023       | Part 1 of 6      |
| Figure<br>18.8a-u  | Landscape<br>elements along<br>cable corridor                                                 | 5 (2) (a)      | 004866302-<br>01 | А        | 04/08/2023       | Part 1 of 6      |