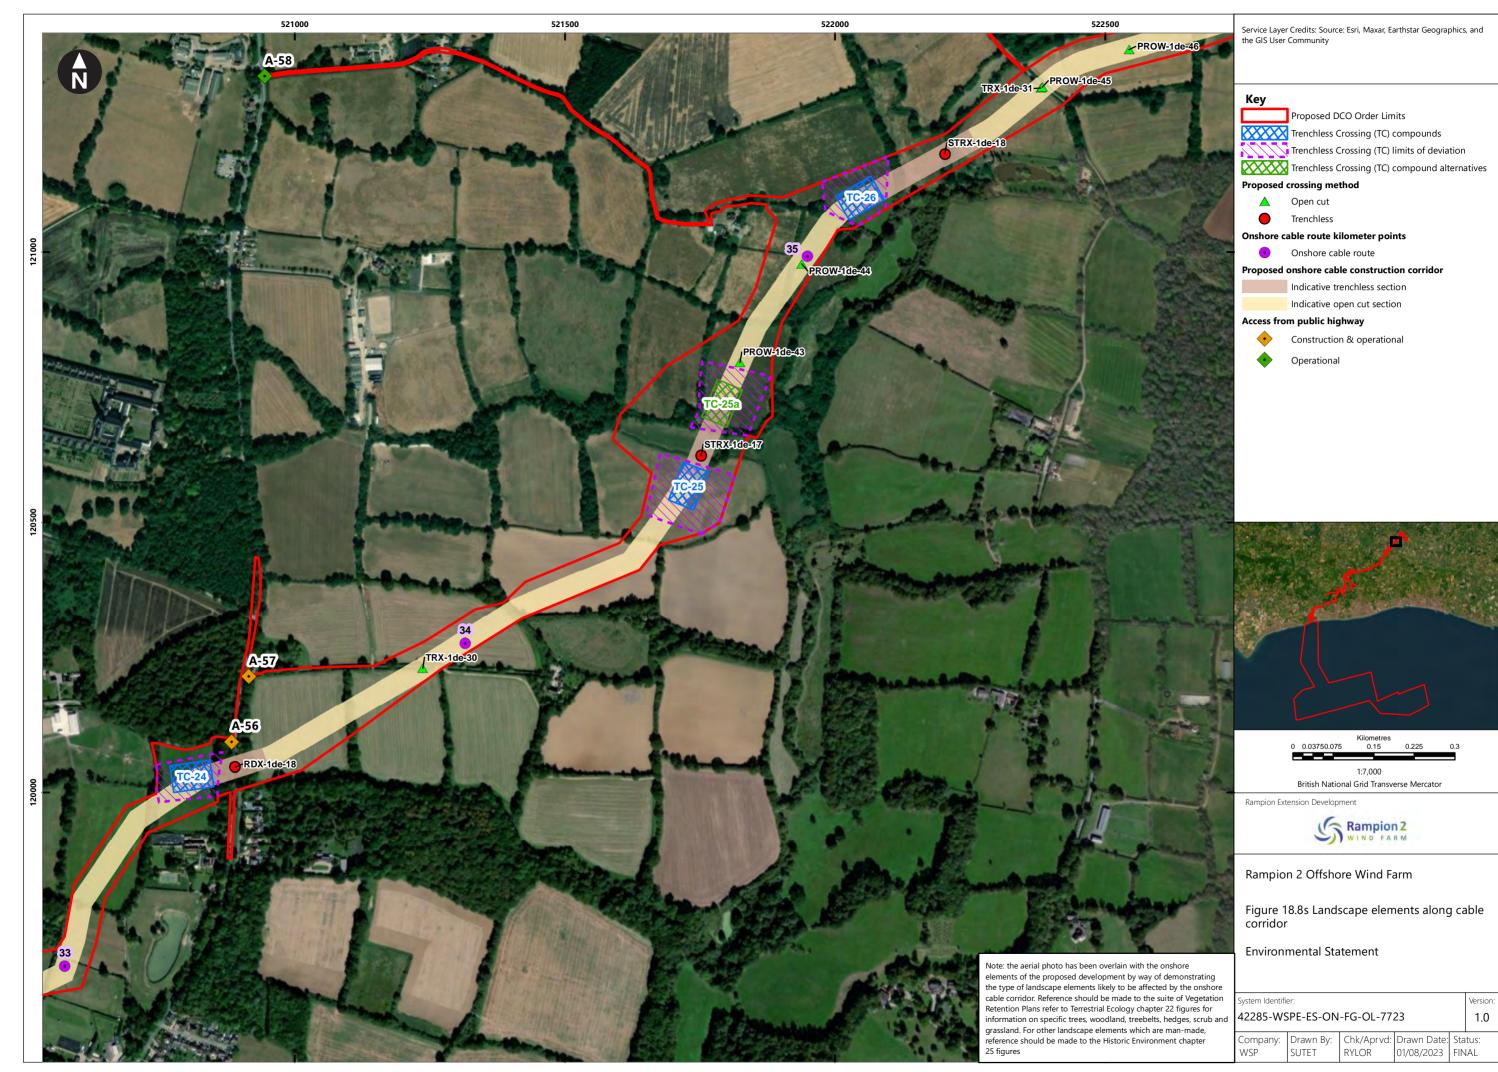

| Figure<br>number   | Figure Title                                                                                  | APFP<br>number | Ecodoc<br>number | Revision | Revision<br>Date | Document<br>Part |
|--------------------|-----------------------------------------------------------------------------------------------|----------------|------------------|----------|------------------|------------------|
| Figure<br>18.4e    | Zone of Theoretical Visibility with viewpoints – Temporary construction compound - Washington | 5 (2) (a)      | 004866296-<br>01 | A        | 04/08/2023       | Part 1 of 6      |
| Figure<br>18.5a    | Landscape Character – Onshore substation and Bolney substation extension (AIS/GIS)            | 5 (2) (a)      | 004866297-<br>01 | A        | 04/08/2023       | Part 1 of 6      |
| Figure<br>18.5bi   | Landscape<br>Character -<br>Cable Corridor<br>– Part 1                                        | 5 (2) (a)      | 004866298-<br>01 | A        | 04/08/2023       | Part 1 of 6      |
| Figure<br>18.5bii  | Landscape<br>Character -<br>Cable Corridor<br>- Part 2                                        | 5 (2) (a)      | 004866298-<br>01 | A        | 04/08/2023       | Part 1 of 6      |
| Figure<br>18.5biii | Landscape<br>Character -<br>Cable Corridor<br>– Part 3                                        | 5 (2) (a)      | 004866298-<br>01 | A        | 04/08/2023       | Part 1 of 6      |
| Figure<br>18.6a    | Landscape<br>Designations                                                                     | 5 (2) (a)      | 004866299-<br>01 | Α        | 04/08/2023       | Part 1 of 6      |
| Figure<br>18.6b    | Landscape<br>Designations –<br>Cable corridor<br>ZTV                                          | 5 (2) (a)      | 004866300-<br>01 | A        | 04/08/2023       | Part 1 of 6      |
| Figure<br>18.7a-c  | Visual<br>Receptors                                                                           | 5 (2) (a)      | 004866301-<br>01 | Α        | 04/08/2023       | Part 1 of 6      |
| Figure<br>18.8a-u  | Landscape<br>elements along<br>cable corridor                                                 | 5 (2) (a)      | 004866302-<br>01 | А        | 04/08/2023       | Part 1 of 6      |