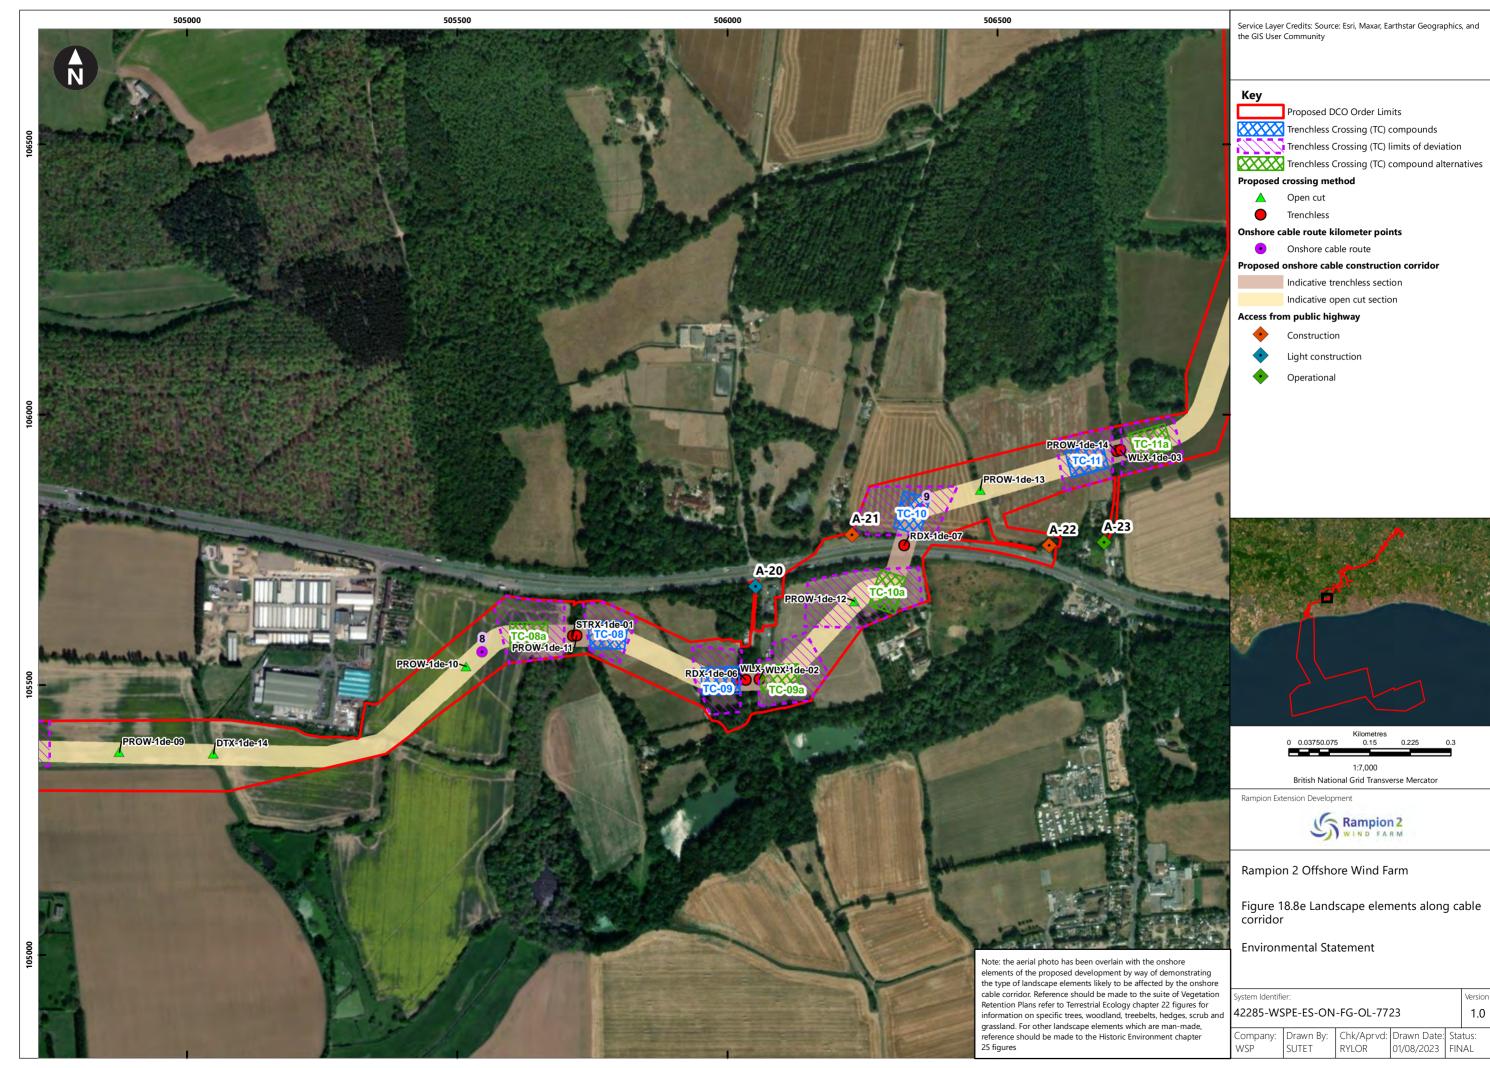

| Figure<br>number   | Figure Title                                                                                  | APFP<br>number | Ecodoc<br>number | Revision | Revision<br>Date | Document<br>Part |
|--------------------|-----------------------------------------------------------------------------------------------|----------------|------------------|----------|------------------|------------------|
| Figure<br>18.4e    | Zone of Theoretical Visibility with viewpoints – Temporary construction compound - Washington | 5 (2) (a)      | 004866296-<br>01 | A        | 04/08/2023       | Part 1 of 6      |
| Figure<br>18.5a    | Landscape Character – Onshore substation and Bolney substation extension (AIS/GIS)            | 5 (2) (a)      | 004866297-<br>01 | A        | 04/08/2023       | Part 1 of 6      |
| Figure<br>18.5bi   | Landscape<br>Character -<br>Cable Corridor<br>– Part 1                                        | 5 (2) (a)      | 004866298-<br>01 | A        | 04/08/2023       | Part 1 of 6      |
| Figure<br>18.5bii  | Landscape<br>Character -<br>Cable Corridor<br>- Part 2                                        | 5 (2) (a)      | 004866298-<br>01 | A        | 04/08/2023       | Part 1 of 6      |
| Figure<br>18.5biii | Landscape<br>Character -<br>Cable Corridor<br>– Part 3                                        | 5 (2) (a)      | 004866298-<br>01 | A        | 04/08/2023       | Part 1 of 6      |
| Figure<br>18.6a    | Landscape<br>Designations                                                                     | 5 (2) (a)      | 004866299-<br>01 | Α        | 04/08/2023       | Part 1 of 6      |
| Figure<br>18.6b    | Landscape<br>Designations –<br>Cable corridor<br>ZTV                                          | 5 (2) (a)      | 004866300-<br>01 | A        | 04/08/2023       | Part 1 of 6      |
| Figure<br>18.7a-c  | Visual<br>Receptors                                                                           | 5 (2) (a)      | 004866301-<br>01 | Α        | 04/08/2023       | Part 1 of 6      |
| Figure<br>18.8a-u  | Landscape<br>elements along<br>cable corridor                                                 | 5 (2) (a)      | 004866302-<br>01 | А        | 04/08/2023       | Part 1 of 6      |