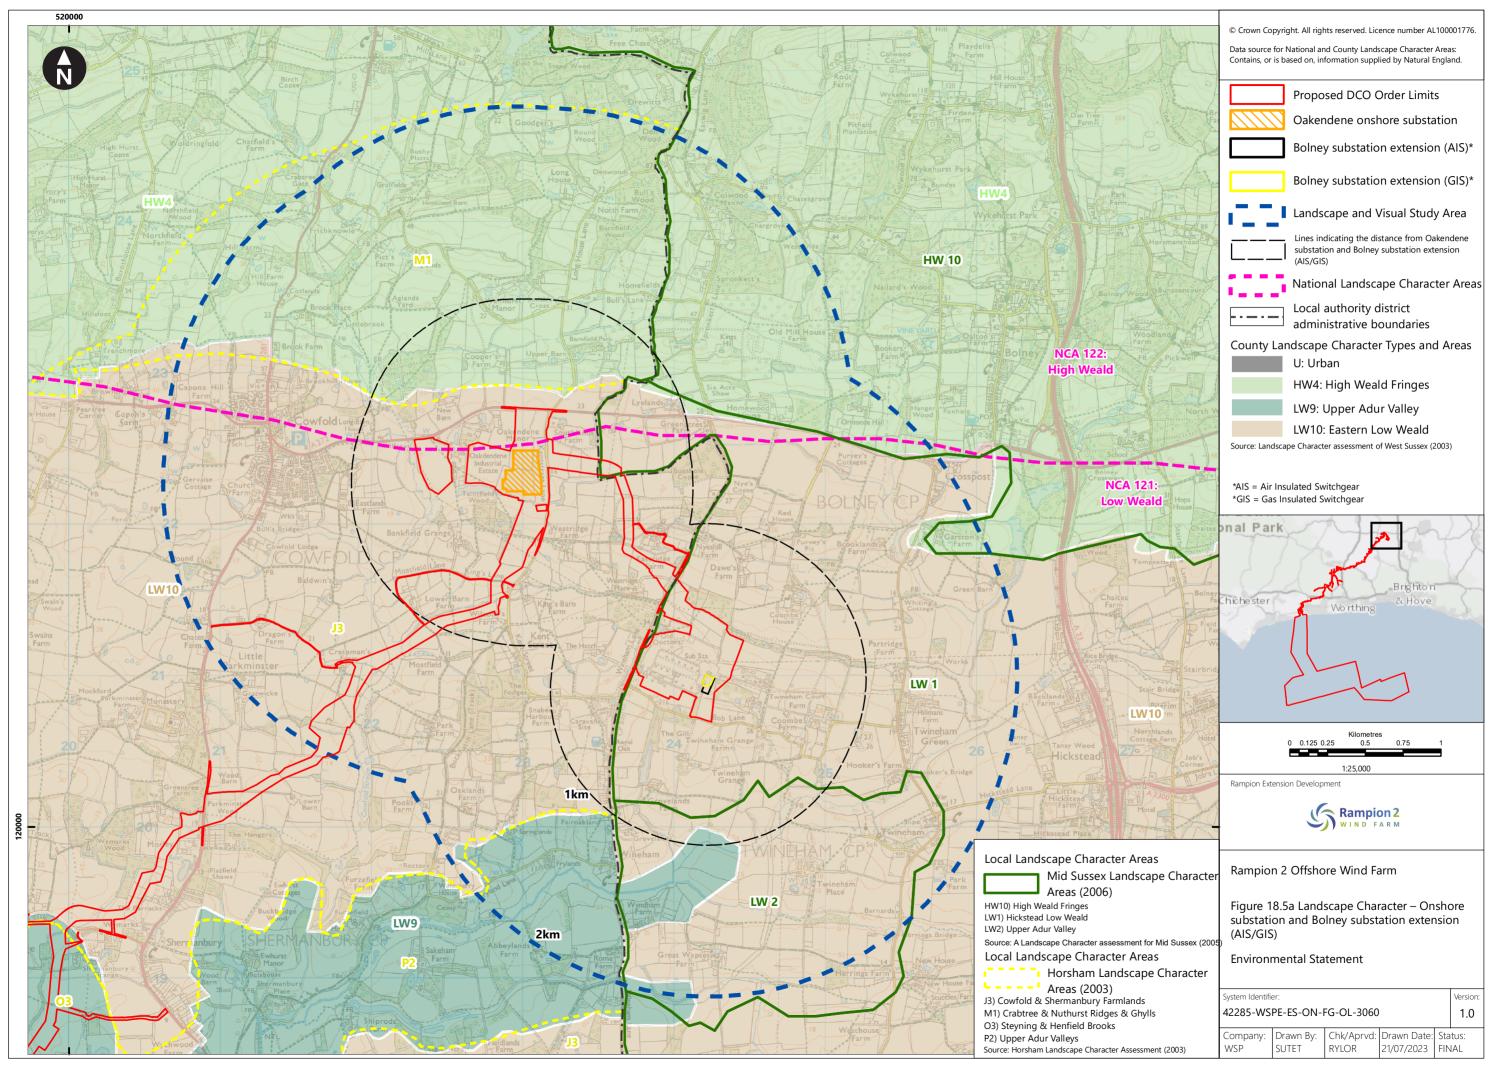

| Figure<br>number   | Figure Title                                                                                  | APFP<br>number | Ecodoc<br>number | Revision | Revision<br>Date | Document<br>Part |
|--------------------|-----------------------------------------------------------------------------------------------|----------------|------------------|----------|------------------|------------------|
| Figure<br>18.4e    | Zone of Theoretical Visibility with viewpoints – Temporary construction compound - Washington | 5 (2) (a)      | 004866296-<br>01 | A        | 04/08/2023       | Part 1 of 6      |
| Figure<br>18.5a    | Landscape Character – Onshore substation and Bolney substation extension (AIS/GIS)            | 5 (2) (a)      | 004866297-<br>01 | A        | 04/08/2023       | Part 1 of 6      |
| Figure<br>18.5bi   | Landscape<br>Character -<br>Cable Corridor<br>– Part 1                                        | 5 (2) (a)      | 004866298-<br>01 | A        | 04/08/2023       | Part 1 of 6      |
| Figure<br>18.5bii  | Landscape<br>Character -<br>Cable Corridor<br>- Part 2                                        | 5 (2) (a)      | 004866298-<br>01 | A        | 04/08/2023       | Part 1 of 6      |
| Figure<br>18.5biii | Landscape<br>Character -<br>Cable Corridor<br>– Part 3                                        | 5 (2) (a)      | 004866298-<br>01 | A        | 04/08/2023       | Part 1 of 6      |
| Figure<br>18.6a    | Landscape<br>Designations                                                                     | 5 (2) (a)      | 004866299-<br>01 | Α        | 04/08/2023       | Part 1 of 6      |
| Figure<br>18.6b    | Landscape<br>Designations –<br>Cable corridor<br>ZTV                                          | 5 (2) (a)      | 004866300-<br>01 | A        | 04/08/2023       | Part 1 of 6      |
| Figure<br>18.7a-c  | Visual<br>Receptors                                                                           | 5 (2) (a)      | 004866301-<br>01 | Α        | 04/08/2023       | Part 1 of 6      |
| Figure<br>18.8a-u  | Landscape<br>elements along<br>cable corridor                                                 | 5 (2) (a)      | 004866302-<br>01 | А        | 04/08/2023       | Part 1 of 6      |