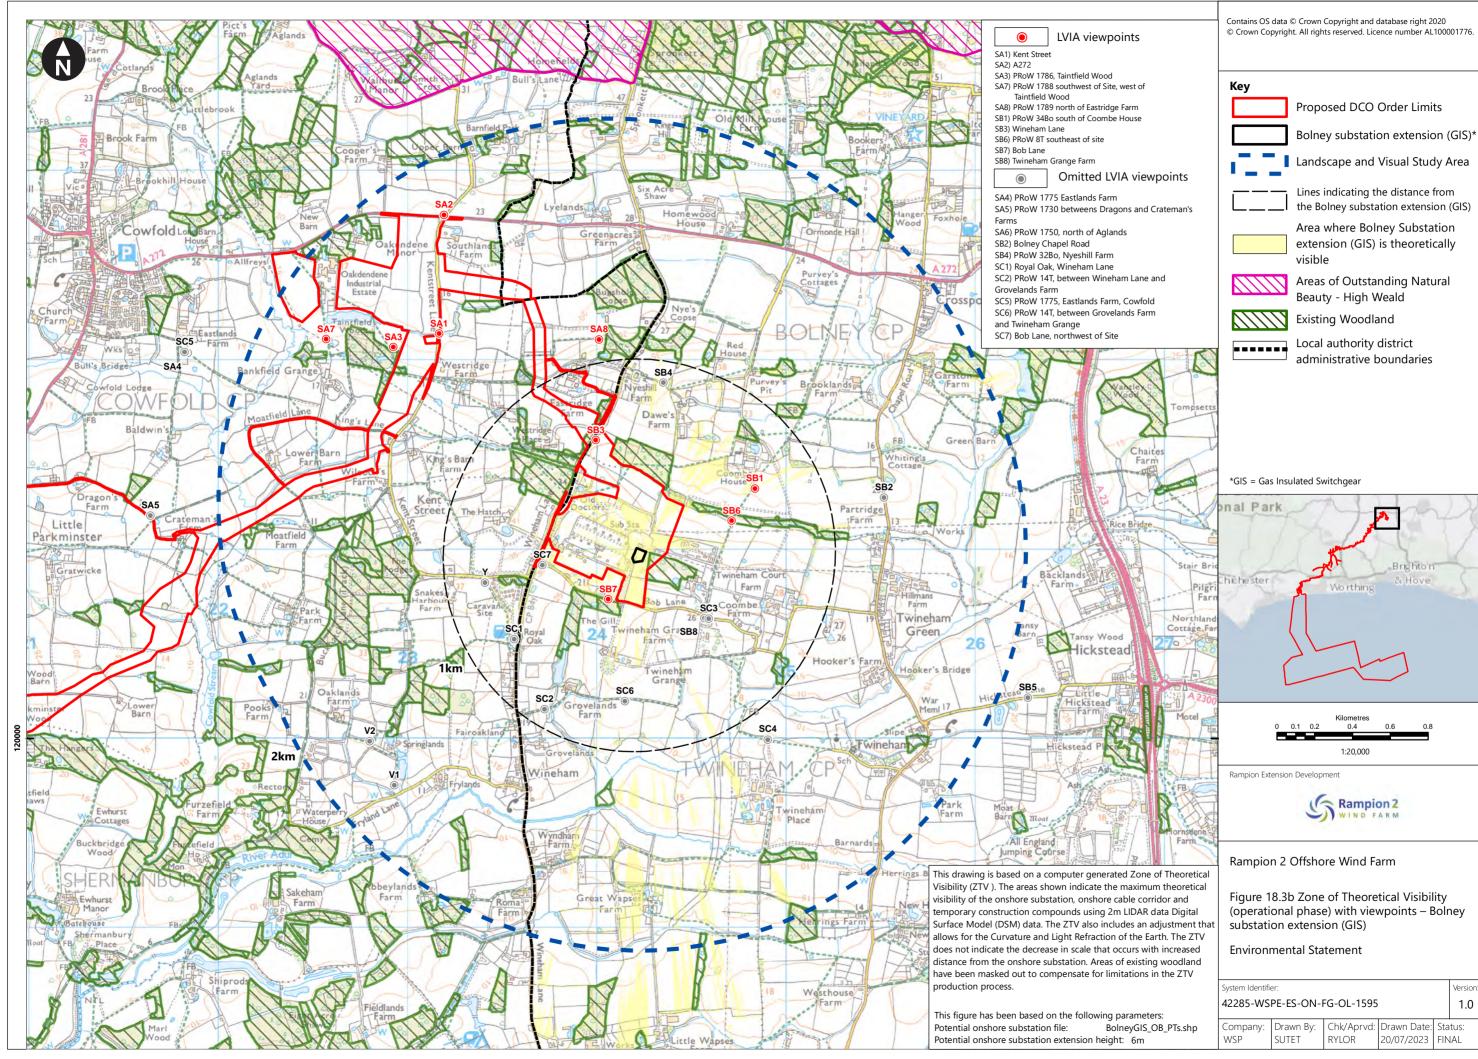

| Figure number     | Figure Title                                                                                                                                    | APFP<br>number | Ecodoc<br>number | Revision | Revision<br>Date | Document<br>Part |
|-------------------|-------------------------------------------------------------------------------------------------------------------------------------------------|----------------|------------------|----------|------------------|------------------|
|                   | viewpoints -<br>Bolney<br>substation<br>extension (AIS)                                                                                         |                |                  |          |                  |                  |
| Figure<br>18.3b   | Zone of<br>Theoretical<br>Visibility<br>(operational<br>phase) with<br>viewpoints -<br>Bolney<br>substation<br>extension<br>(GIS)               | 5 (2) (a)      | 004866295-<br>01 | A        | 04/08/2023       | Part 1 of 6      |
| Figure<br>18.3c   | Zone of Theoretical Visibility (construction phase) with viewpoints – Bolney substation extension (AIS/GIS) and temporary construction compound | 5 (2) (a)      | 004866295-01     | A        | 04/08/2023       | Part 1 of 6      |
| Figure<br>18.4a-c | Zone of<br>Theoretical<br>Visibility with<br>viewpoints –<br>Onshore cable<br>corridor                                                          | 5 (2) (a)      | 004866296-<br>01 | A        | 04/08/2023       | Part 1 of 6      |
| Figure<br>18.4d   | Zone of Theoretical Visibility with viewpoints – Temporary construction compound - Climping                                                     | 5 (2) (a)      | 004866296-<br>01 | A        | 04/08/2023       | Part 1 of 6      |