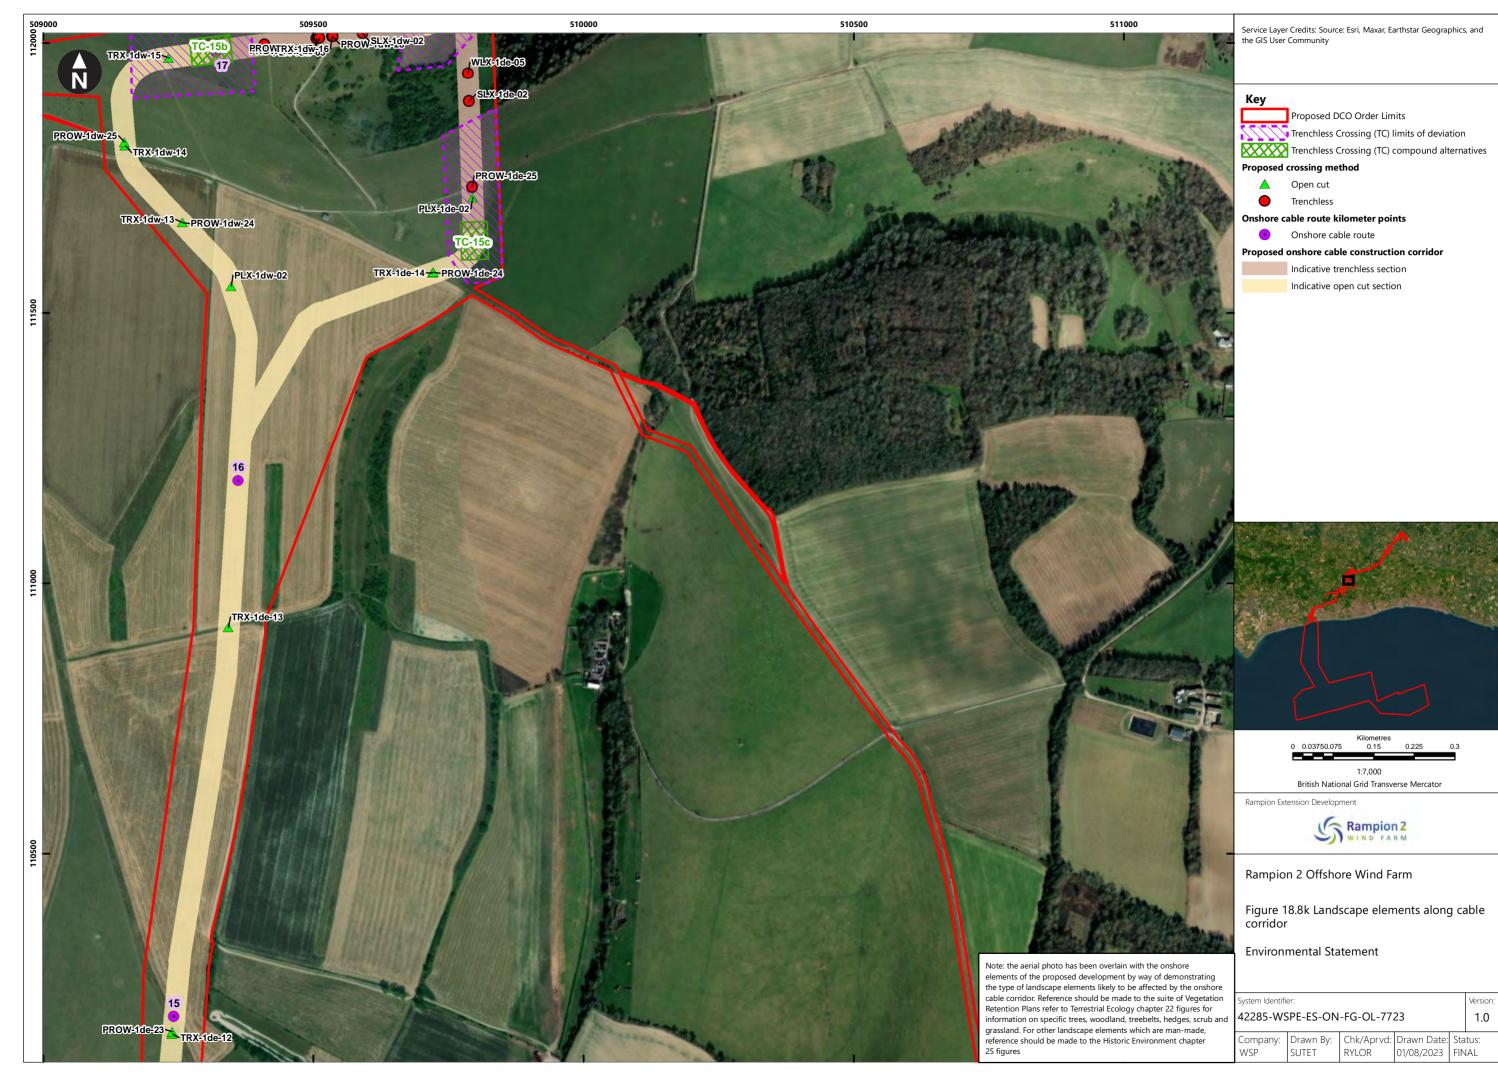

| Figure<br>number   | Figure Title                                                                                  | APFP<br>number | Ecodoc<br>number | Revision | Revision<br>Date | Document<br>Part |
|--------------------|-----------------------------------------------------------------------------------------------|----------------|------------------|----------|------------------|------------------|
| Figure<br>18.4e    | Zone of Theoretical Visibility with viewpoints – Temporary construction compound - Washington | 5 (2) (a)      | 004866296-<br>01 | A        | 04/08/2023       | Part 1 of 6      |
| Figure<br>18.5a    | Landscape Character – Onshore substation and Bolney substation extension (AIS/GIS)            | 5 (2) (a)      | 004866297-<br>01 | A        | 04/08/2023       | Part 1 of 6      |
| Figure<br>18.5bi   | Landscape<br>Character -<br>Cable Corridor<br>– Part 1                                        | 5 (2) (a)      | 004866298-<br>01 | A        | 04/08/2023       | Part 1 of 6      |
| Figure<br>18.5bii  | Landscape<br>Character -<br>Cable Corridor<br>- Part 2                                        | 5 (2) (a)      | 004866298-<br>01 | A        | 04/08/2023       | Part 1 of 6      |
| Figure<br>18.5biii | Landscape<br>Character -<br>Cable Corridor<br>– Part 3                                        | 5 (2) (a)      | 004866298-<br>01 | A        | 04/08/2023       | Part 1 of 6      |
| Figure<br>18.6a    | Landscape<br>Designations                                                                     | 5 (2) (a)      | 004866299-<br>01 | Α        | 04/08/2023       | Part 1 of 6      |
| Figure<br>18.6b    | Landscape<br>Designations –<br>Cable corridor<br>ZTV                                          | 5 (2) (a)      | 004866300-<br>01 | A        | 04/08/2023       | Part 1 of 6      |
| Figure<br>18.7a-c  | Visual<br>Receptors                                                                           | 5 (2) (a)      | 004866301-<br>01 | Α        | 04/08/2023       | Part 1 of 6      |
| Figure<br>18.8a-u  | Landscape<br>elements along<br>cable corridor                                                 | 5 (2) (a)      | 004866302-<br>01 | А        | 04/08/2023       | Part 1 of 6      |